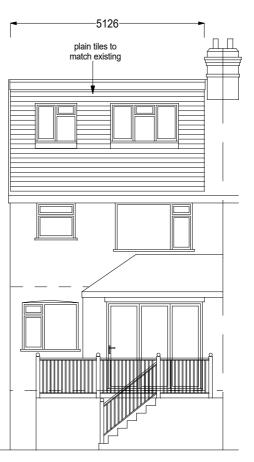

PROPOSED SIDE ELEVATION

PROPOSED FRONT ELEVATION

PROPOSED REAR ELEVATION

VOLUME CALCULATION.

REAR DORMER

2.882 x 5.126 x 4.208 / 2 = 31.08m3

THEREFORE LAWFUL AS WE DO NOT PROPOSE TO EXCEED MORE THAN 50m3 FOR A SEMI - DETACHED DWELLING, HOWEVER AN APPLICATION FOR A LAWFUL DEVELOPMENT CERTIFICATE IS ADVISED BEFORE THE START OF WORKS.

43 Moreton Road Worcester Park Surrey KT4 8EY Proposed Elevations

27:03:2024 SCALE: 1:100 @ A3

morr-43-6