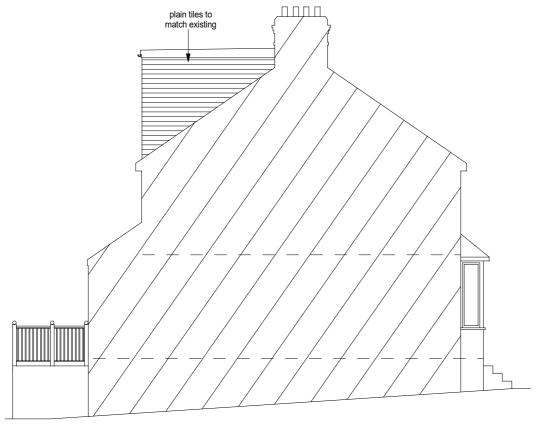

PROPOSED SIDE ELEVATION

PROPOSED FRONT ELEVATION

PROPOSED REAR ELEVATION

VOLUME CALCULATION.

REAR DORMER

2.882 x 5.126 x 4.208 / 2 = 31.08m3

THEREFORE LAWFUL AS WE DO NOT PROPOSE TO EXCEED MORE THAN 50m3 FOR A SEMI - DETACHED DWELLING, HOWEVER AN APPLICATION FOR A LAWFUL DEVELOPMENT CERTIFICATE IS ADVISED BEFORE THE START OF WORKS.