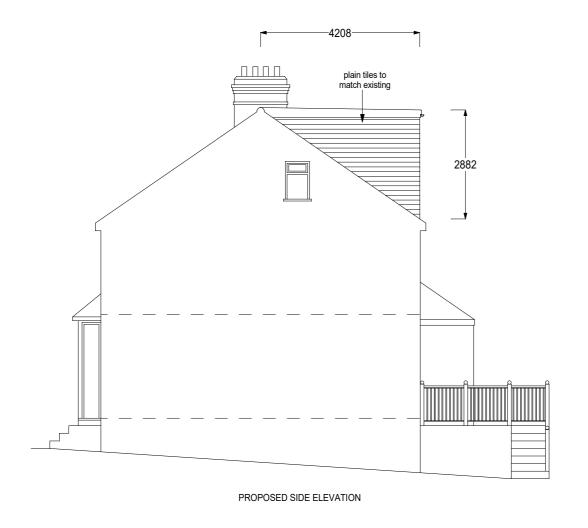

PROPOSED SIDE ELEVATION

PROPOSED FRONT ELEVATION

PROPOSED REAR ELEVATION

VOLUME CALCULATION.

REAR DORMER

2.882 x 5.126 x 4.208 / 2 = 31.08m3

THEREFORE LAWFUL AS WE DO NOT PROPOSE TO EXCEED MORE THAN 50m3 FOR A SEMI - DETACHED DWELLING, HOWEVER AN APPLICATION FOR A LAWFUL DEVELOPMENT CERTIFICATE IS ADVISED BEFORE THE START OF WORKS.