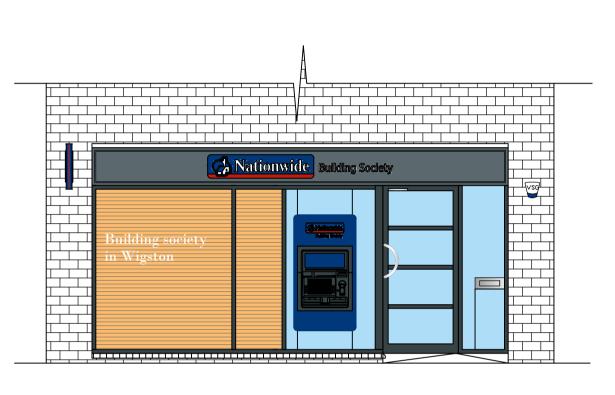

| WIGSTON 25 Leicester Road |                           |                           | EXISTING EXTERNAL ELEVATION |                            |                 |      |
|---------------------------|---------------------------|---------------------------|-----------------------------|----------------------------|-----------------|------|
| SCALE @ A1:<br>1:50       | SCALE @ A3:<br>1:100      | DATE DRAWN:<br>06.12.2023 | STATUS:                     | PROPERTY<br>LOCATION CODE: | DRAWING REF NO: | REV. |
| DRAWN BY:<br>HU           | CHECKED BY & DATE:<br>JNA | JOB REF:                  | EXISTING                    | WI06                       | EX.00.E1        | 1    |