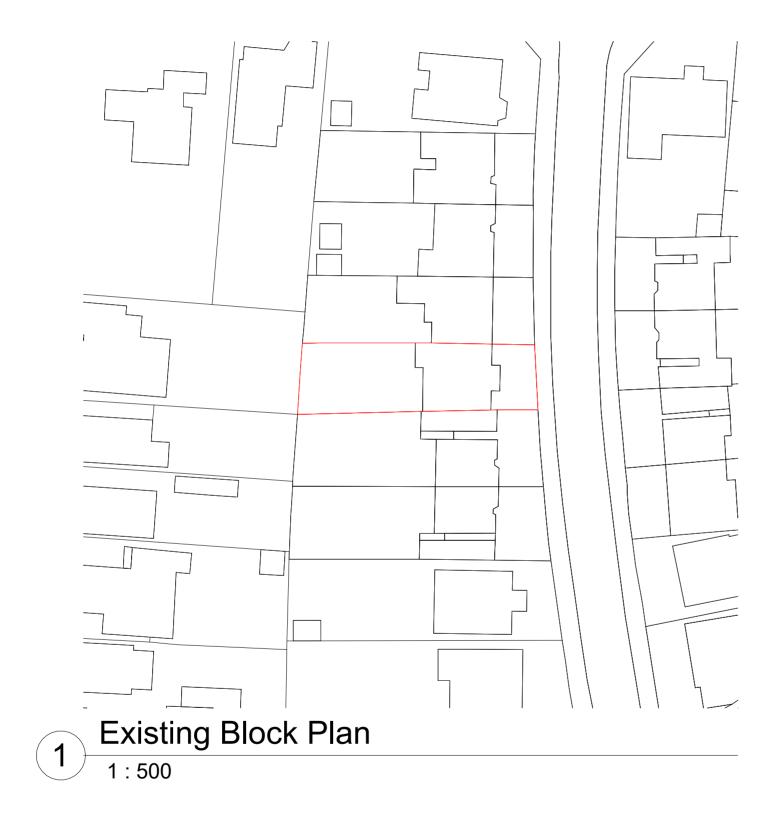

30 Hill Way, Oadby, Leicester, LE2 5YG

 Project Infomation
 Sheet Information

 Haider-Brown
 Existing Block Plan

 Project # SDP-23-442
 Sheet Number

 Date Jan 24
 Drawn By Author
 A306

 0 5 10 20 30 40 50

© Crown copyright, All rights reserved. 2023. Licence number 0100031673