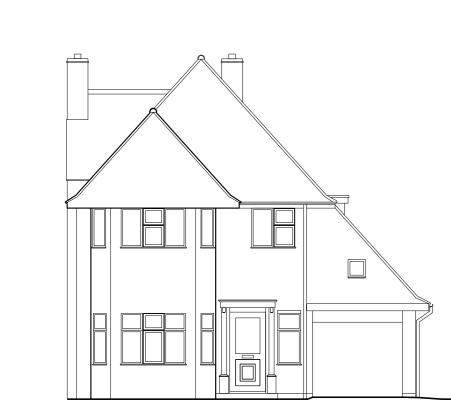

Existing First Floor Plan, Scale 1:100 @A2

Existing Elevation B, Scale 1:100 @A2

Existing Elevation C, Scale 1:100 @A2

Existing Section AA, Scale 1:100 @A2

Revision:

A - 10/04/24 - Elevation C revised. -----

## Project:

2 Glen Way, Oadby, Leicester, LE2 5YE

Drawing Title: Existing Plans

## Drawing Reference: ------24-101-2GLENWY-PL-EX-01

| Scale/Paper Size: | <b>Issue Type:</b> |
|-------------------|--------------------|
| 1:100/A2          | Planning           |
| <b>Date:</b>      | <b>Revision:</b>   |
| 19/03/24          | A                  |