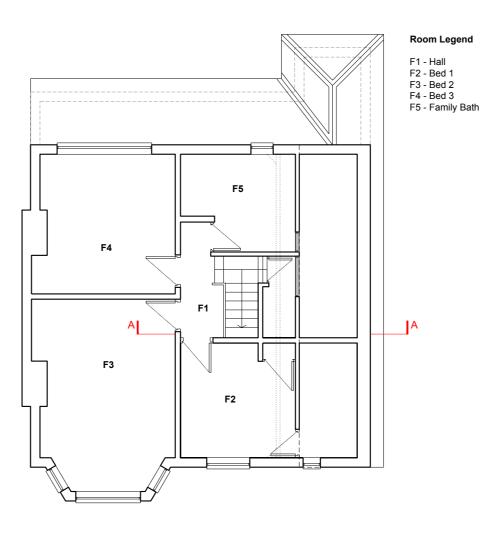

Existing First Floor Plan, Scale 1:100 @A2

Existing Elevation B, Scale 1:100 @A2

Existing Elevation C, Scale 1:100 @A2

Existing Section AA, Scale 1:100 @A2

Revision:

A - 10/04/24 - Elevation C revised. -----

## Project:

2 Glen Way, Oadby, Leicester, LE2 5YE

Drawing Title: Existing Plans

## Drawing Reference: ------24-101-2GLENWY-PL-EX-01

| Scale/Paper Size: | <b>Issue Type:</b> |
|-------------------|--------------------|
| 1:100/A2          | Planning           |
| <b>Date:</b>      | <b>Revision:</b>   |
| 19/03/24          | A                  |