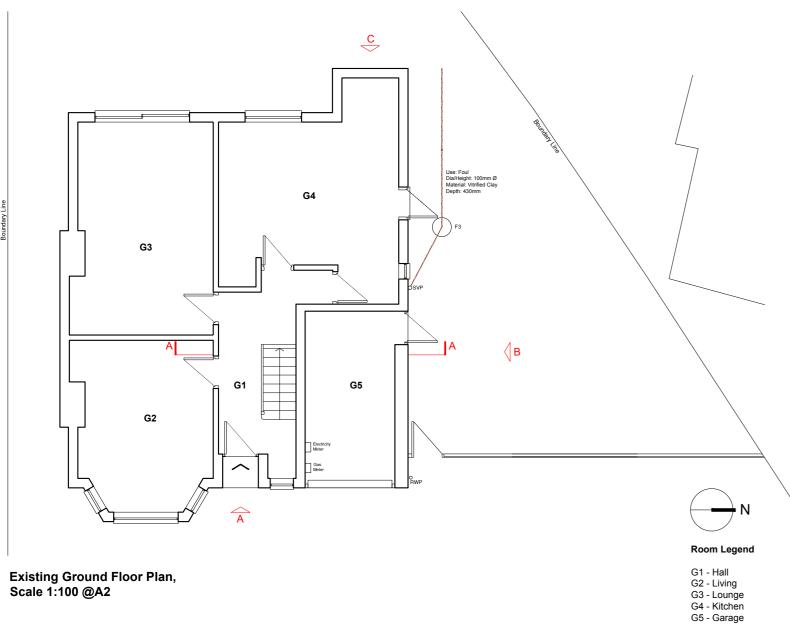

Existing First Floor Plan, Scale 1:100 @A2

Existing Elevation B, Scale 1:100 @A2

Existing Elevation C, Scale 1:100 @A2

Existing Section AA, Scale 1:100 @A2

Revision:

A - 10/04/24 - Elevation C revised. -----

## Project:

2 Glen Way, Oadby, Leicester, LE2 5YE

Drawing Title: Existing Plans

## Drawing Reference: ------24-101-2GLENWY-PL-EX-01

| Scale/Paper Size: | <b>Issue Type:</b> |
|-------------------|--------------------|
| 1:100/A2          | Planning           |
| <b>Date:</b>      | <b>Revision:</b>   |
| 19/03/24          | A                  |