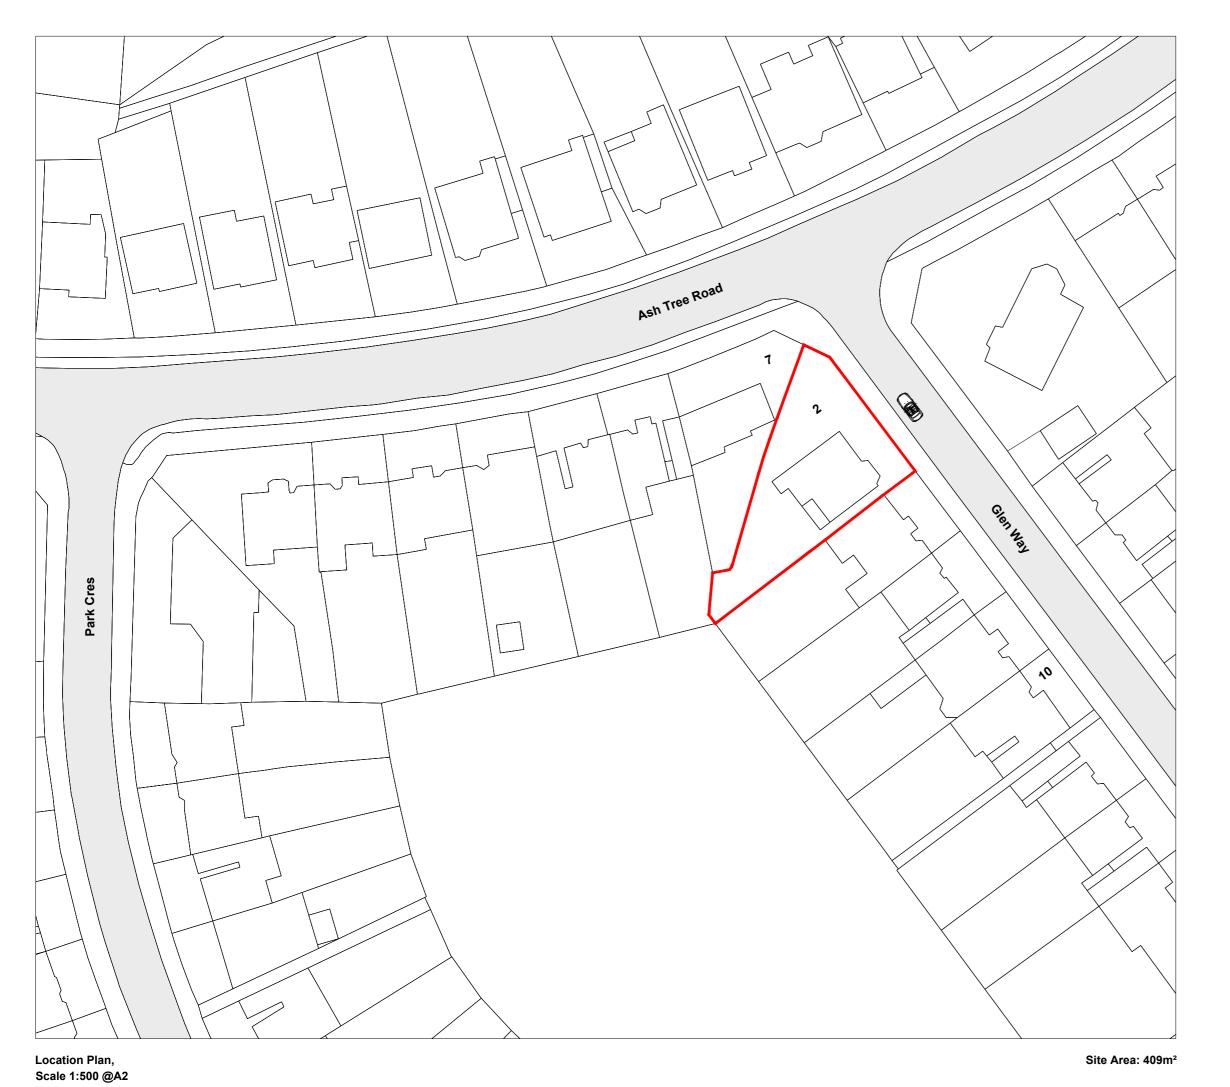

## Merkaba Studios Architecture + Design

m: 07720528554

e: merkabastudiosltd@gmail.com w: www.merkabastudios.co.uk

Client: Mr Shkukani

Project:

2 Glen Way, Oadby, Leicester, LE2 5YE

**Drawing Title:** Location Plan

Drawing Reference: 24-101-2GLENWY-PL-LP-01

Various/A2

Scale/Paper Size: Issue Type: Planning

Date: 19/03/24

Revision:

This drawing is issued for the sole and exclusive use of the named recipient. Distribution to any third-party is on the strict understanding that no liability is accepted by Merkaba Studios Ltd for any discrepancies, errors or omissions that may be present. No guarantee is offered as to the accuracy of the information shown. This drawing is for reference only. Please report any discrepancies to the designer before any works commence.