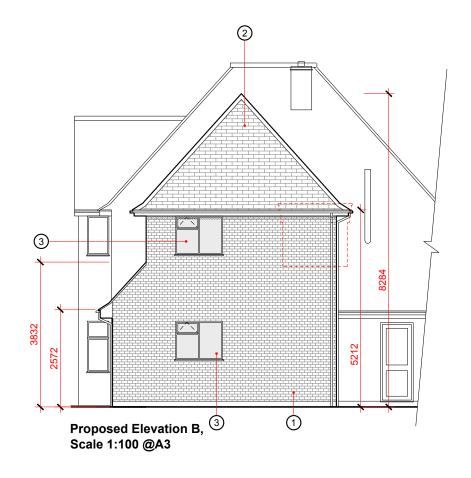

## **Merkaba Studios** Architecture + Design

m: 07720528554

e: merkabastudiosltd@gmail.com w: www.merkabastudios.co.uk

Client: Mr Shkukani

Project:

2 Glen Way, Oadby, Leicester, LE2 5YE

Drawing Title:
Proposed Elevations

Drawing Reference: 24-101-2GLENWY-PL-PR-02

Scale/Paper Size: Issue Type: Planning 1:100/A3

**Date:** 19/03/24

This drawing is issued for the sole and exclusive use of the named recipient. Distribution to any third-party is on the strict understanding that no liability is accepted by Merisabs Studios Ltd for any discrepancies, errors or omissions that may be present. No guarantee is offered as to the accuracy of the information shown. This drawing is for reference only. Please report any discrepancies to the designer before any works commence.