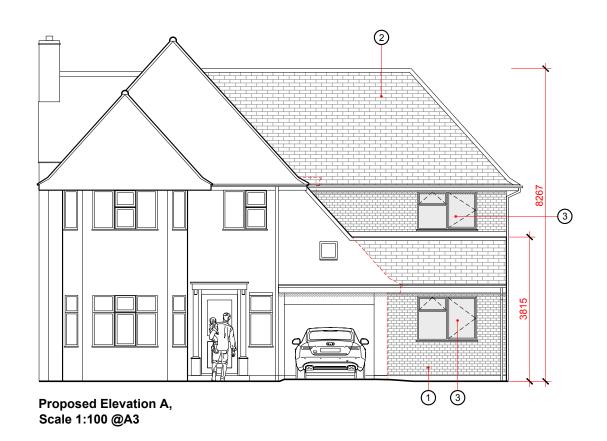

## **Merkaba Studios** Architecture + Design

m: 07720528554

e: merkabastudiosltd@gmail.com w: www.merkabastudios.co.uk

Client: Mr Shkukani

Project:

2 Glen Way, Oadby, Leicester, LE2 5YE

Drawing Title:
Proposed Elevations

Drawing Reference: 24-101-2GLENWY-PL-PR-02

Scale/Paper Size: Issue Type: Planning 1:100/A3

**Date:** 19/03/24

This drawing is issued for the sole and exclusive use of the named recipient. Distribution to any third-party is on the strict understanding that no liability is accepted by Merisabs Studios Ltd for any discrepancies, errors or omissions that may be present. No guarantee is offered as to the accuracy of the information shown. This drawing is for reference only. Please report any discrepancies to the designer before any works commence.