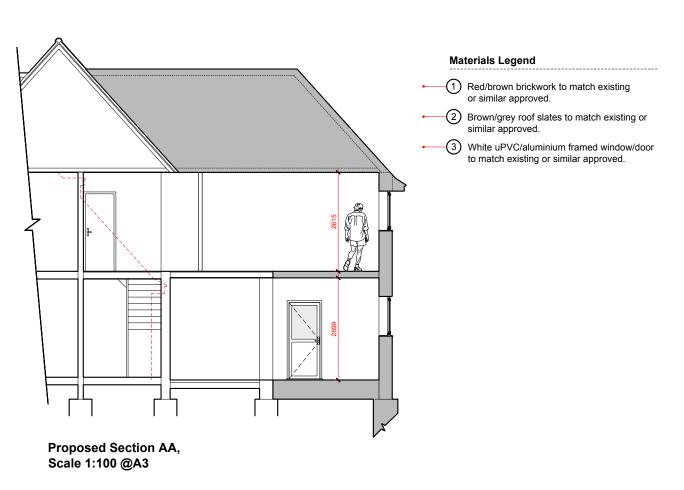

2m

4m

6m

Revision: A - 10/04/24 - Elevation C revised.

## **Merkaba Studios** Architecture + Design

m: 07720528554

e: merkabastudiosltd@gmail.com w: www.merkabastudios.co.uk

Client: Mr Shkukani

Project:

2 Glen Way, Oadby, Leicester, LE2 5YE

Drawing Title:
Proposed Elevations

Drawing Reference: 24-101-2GLENWY-PL-PR-02

Scale/Paper Size: Issue Type: Planning 1:100/A3

**Date:** 19/03/24

This drawing is issued for the sole and exclusive use of the named recipient. Distribution to any third-party is on the strict understanding that no liability is accepted by Merisabs Studios Ltd for any discrepancies, errors or omissions that may be present. No guarantee is offered as to the accuracy of the information shown. This drawing is for reference only. Please report any discrepancies to