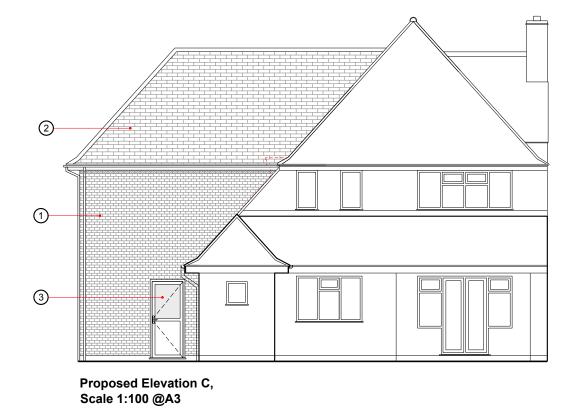

## **Merkaba Studios** Architecture + Design

m: 07720528554

e: merkabastudiosltd@gmail.com w: www.merkabastudios.co.uk

Client: Mr Shkukani

Project:

2 Glen Way, Oadby, Leicester, LE2 5YE

Drawing Title:
Proposed Elevations

Drawing Reference: 24-101-2GLENWY-PL-PR-02

Scale/Paper Size: Issue Type: Planning 1:100/A3

**Date:** 19/03/24

This drawing is issued for the sole and exclusive use of the named recipient. Distribution to any third-party is on the strict understanding that no liability is accepted by Merisabs Studios Ltd for any discrepancies, errors or omissions that may be present. No guarantee is offered as to the accuracy of the information shown. This drawing is for reference only. Please report any discrepancies to the designer before any works commence.