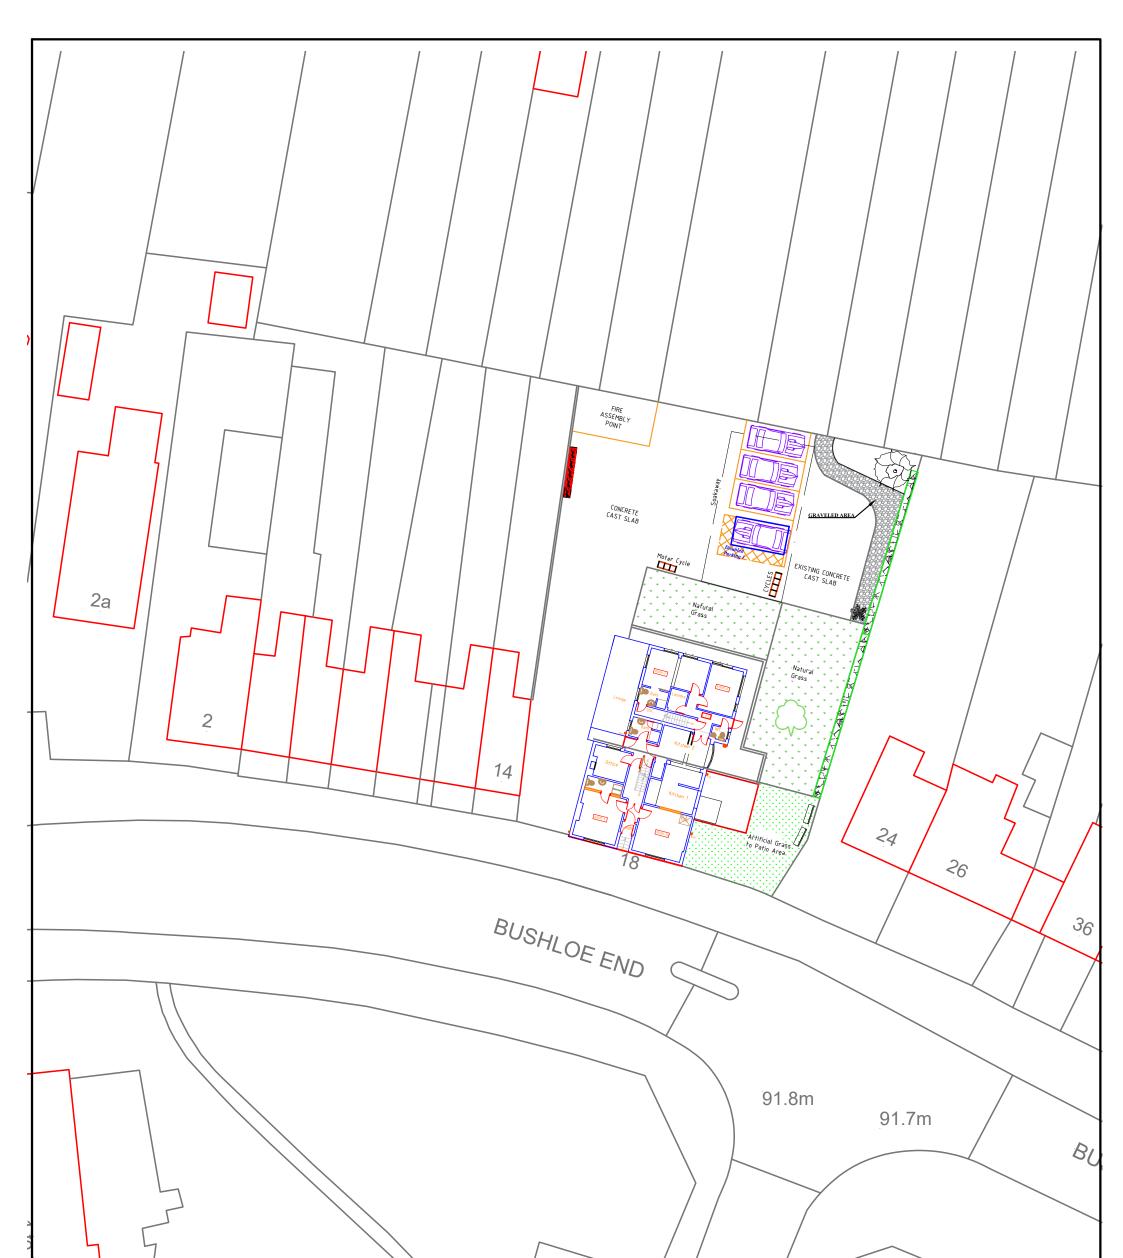

## PROPOSED BLOCK PLAN

## Total Site Area: 1000.0 M sq.

| FOR COMMENT                                                                                                                                                    | ■ FOR PLANNING PERMISSION | FOR BUILDING REGULATIONS |
|----------------------------------------------------------------------------------------------------------------------------------------------------------------|---------------------------|--------------------------|
| Malik Enterprises<br>Architectural Service<br>30 Carlton Drive, Wigston,<br>Leicestershire UK LE18 1DF<br>M: 07808 266300<br>E : tanvir@malikenterprises.co.uk |                           |                          |
| PROJECT: Alterations and extension to Care Home                                                                                                                |                           |                          |
| LOCATION:16-22 Bushloe End, Wigston. LE18 2BA                                                                                                                  |                           |                          |
| CLIENT: Mrs Shahina Vali                                                                                                                                       |                           |                          |
| TITLE: Block Plan                                                                                                                                              |                           |                          |
| DATE: Jan                                                                                                                                                      | . 2024                    | DRAWN: MTM               |
| DRAWING No:                                                                                                                                                    | ME10223-02B               | SCALE:1:500              |