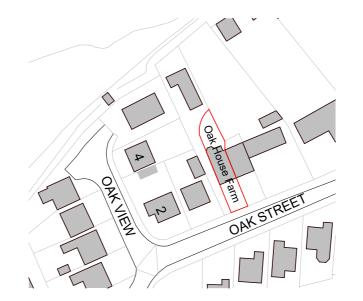

1 Site - Oak House Farm - Block Plan

2 Site - Oak House Farm - Location Plan

Legend - Boundaries

Demise ———

Site Boundary determined using OS DATA

| PROJECT | Oak House Farm, Oak Street  | PROJECT NUMBER DRAWING NUMBER  GSS23107 001A  DRAWN BY CHECKED BY DATE SCA |    |            | REV 1      |           |       | LDC<br>Description | 15/03/2024<br>Date | S T U D I O S www.goldsketch.co.uk info@goldsketch.co.uk 0161 792 9595                                                                                                                                                                                                                                                                                                                                                                                                                                                                                                                                                                                                                                                          |
|---------|-----------------------------|----------------------------------------------------------------------------|----|------------|------------|-----------|-------|--------------------|--------------------|---------------------------------------------------------------------------------------------------------------------------------------------------------------------------------------------------------------------------------------------------------------------------------------------------------------------------------------------------------------------------------------------------------------------------------------------------------------------------------------------------------------------------------------------------------------------------------------------------------------------------------------------------------------------------------------------------------------------------------|
| TITLE   | Title Plan - Oak House Farm |                                                                            |    |            | SCALE (@ A | 1<br>(A1) |       |                    |                    |                                                                                                                                                                                                                                                                                                                                                                                                                                                                                                                                                                                                                                                                                                                                 |
| CLIENT  | Moore                       | TP                                                                         | SG | 11/08/2023 | As indicat | ed s      | TATUS | Titile Plan        |                    | NOTES  © COPYRIGHT: ALL RIGHTS RESERVED.  THIS DRAWING MUST NOT BE REPRODUCED WITHOUT PRIOR WRITTEN CONSENT. DRAWING MUST NOT BE REPRODUCED WITHOUT PRIOR WRITTEN CONSENT. DRAWING TO BE USED FOR THE STATUS INDICATED ONLY.  ALL DIMENSIONS AND SETTING OUT SHALL BE CHECKED AND CONFIRMED ON SITE. ANY DISCREPANCIES TO BE REPORTED TO THE DESIGNER. PRIOR TO THE COMMENCEMENT OF ANY WORK, ALL WORK AND MATERIALS TO BE IN ACCORDANCE WITH CURRENT STATUTORY LEGISLATION, RELEVANT CODES OF PRACTICE AND BRITISH STANDARDS, ALL DIMENSIONS ON THIS DRAWING ARE IN WITH CURRENT STATUTORY LEGISLATION, RELEVANT CODES OF PRACTICE AND BRITISH STANDARDS, ALL DIMENSIONS ON THIS DRAWING ARE IN WITHOUT STATUTORY LEGISLATION, |