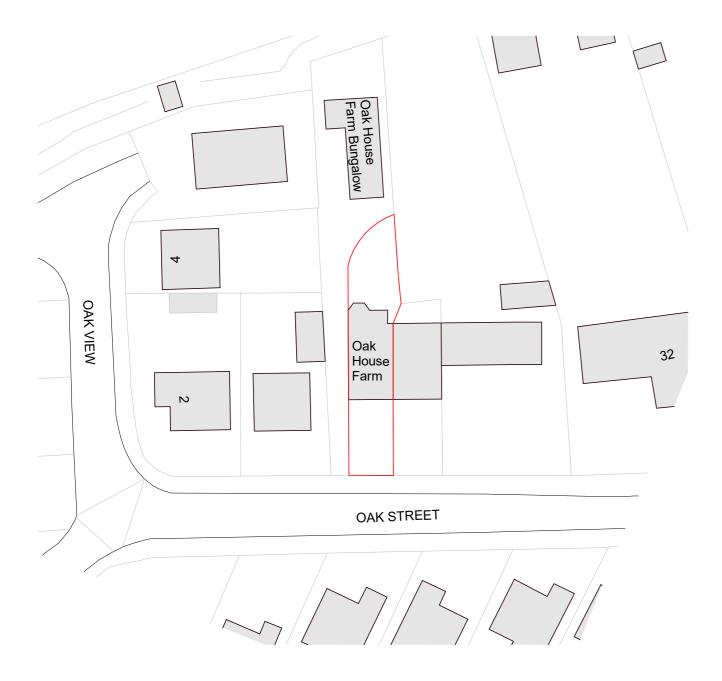

1 Site - Oak House Farm - Block Plan

2 Site - Oak House Farm - Location Plan

Legend - Boundaries

Demise ———

Site Boundary determined using OS DATA

| PROJECT | Oak House Farm, Oak Street  | PROJECT NUMBER DRAWING NUMBER  GSS23107 001A  DRAWN BY CHECKED BY DATE SCA |    |            | REV 1      |           |       | LDC<br>Description | 15/03/2024<br>Date | S T U D I O S www.goldsketch.co.uk info@goldsketch.co.uk 0161 792 9595                                                                                                                                                                                                                                                                                                                                                                                                                                                                                                                                                                                                                                                          |
|---------|-----------------------------|----------------------------------------------------------------------------|----|------------|------------|-----------|-------|--------------------|--------------------|---------------------------------------------------------------------------------------------------------------------------------------------------------------------------------------------------------------------------------------------------------------------------------------------------------------------------------------------------------------------------------------------------------------------------------------------------------------------------------------------------------------------------------------------------------------------------------------------------------------------------------------------------------------------------------------------------------------------------------|
| TITLE   | Title Plan - Oak House Farm |                                                                            |    |            | SCALE (@ A | 1<br>(A1) |       |                    |                    |                                                                                                                                                                                                                                                                                                                                                                                                                                                                                                                                                                                                                                                                                                                                 |
| CLIENT  | Moore                       | TP                                                                         | SG | 11/08/2023 | As indicat | ed s      | TATUS | Titile Plan        |                    | NOTES  © COPYRIGHT: ALL RIGHTS RESERVED.  THIS DRAWING MUST NOT BE REPRODUCED WITHOUT PRIOR WRITTEN CONSENT. DRAWING MUST NOT BE REPRODUCED WITHOUT PRIOR WRITTEN CONSENT. DRAWING TO BE USED FOR THE STATUS INDICATED ONLY.  ALL DIMENSIONS AND SETTING OUT SHALL BE CHECKED AND CONFIRMED ON SITE. ANY DISCREPANCIES TO BE REPORTED TO THE DESIGNER. PRIOR TO THE COMMENCEMENT OF ANY WORK, ALL WORK AND MATERIALS TO BE IN ACCORDANCE WITH CURRENT STATUTORY LEGISLATION, RELEVANT CODES OF PRACTICE AND BRITISH STANDARDS, ALL DIMENSIONS ON THIS DRAWING ARE IN WITH CURRENT STATUTORY LEGISLATION, RELEVANT CODES OF PRACTICE AND BRITISH STANDARDS, ALL DIMENSIONS ON THIS DRAWING ARE IN WITHOUT STATUTORY LEGISLATION, |