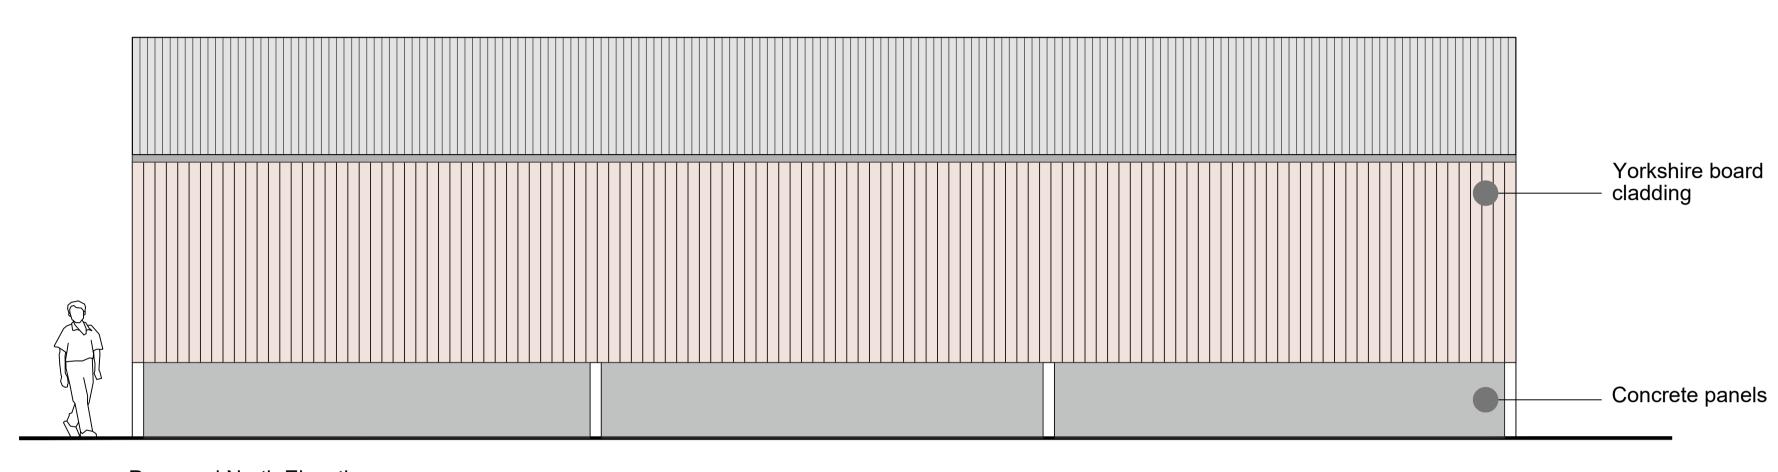

Proposed North Elevation



Proposed South Elevation

## Proposed Site Elevations Scale 1:100

| 0m | 1m | 2m | 3m | 4m | 5m |  | 1 | 0m  |
|----|----|----|----|----|----|--|---|-----|
|    |    |    |    |    |    |  |   | I . |

This drawing is the property of Equilibrium Architects and copyright is reserved by them. This drawing is not to be copied or disclosed by or to any unauthorised persons without the prior written consent of Equilibrium Architects.

## Do not scale from this drawing.

All dimensions are to be checked on site prior to construction, manufacture of any components and ordering of materials and

Any discrepencies are to be reported to the architect for clarification.

All materials and workmanship to be in accordance with the current British Standards and codes of pr