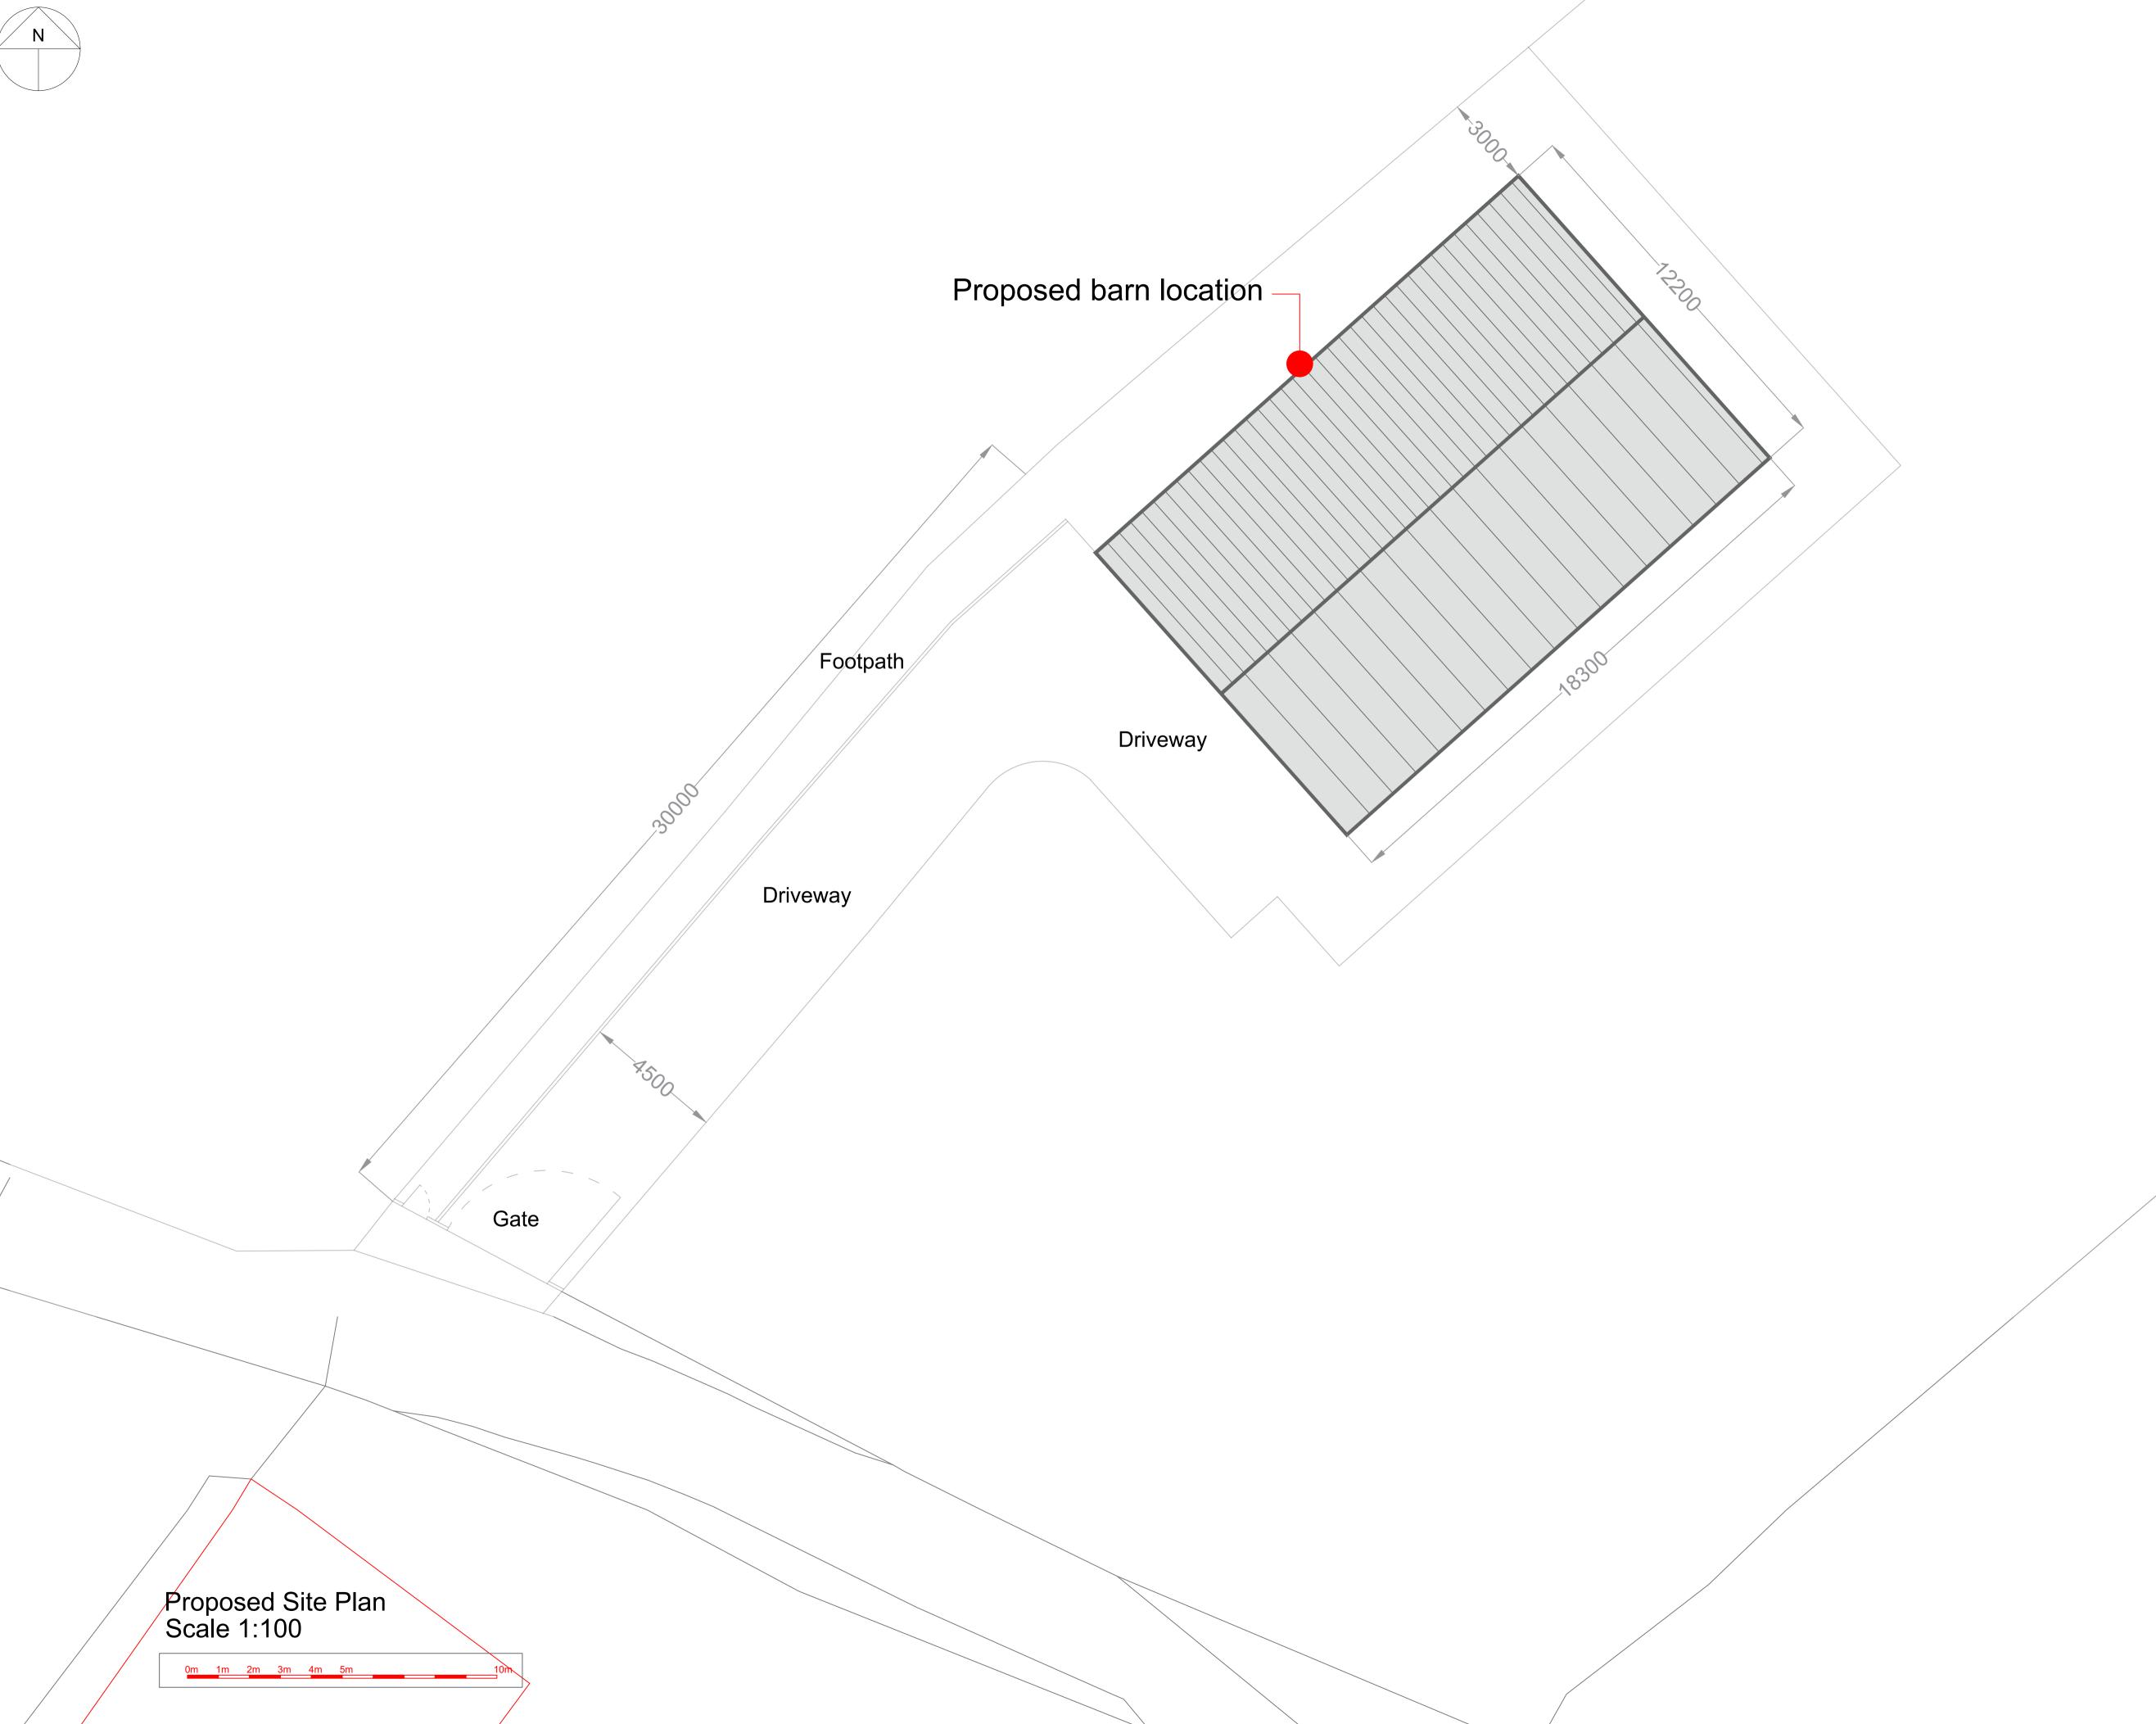

REV DESCRIPTION CHECK DATE

Mrs A. Morton

Lower Lench Farmhouse, Cowpe, BB4 7AF New Agricultural Building

Proposed Site Plan

| SCALE       | DATE              | DRAWN | CHECKED  |
|-------------|-------------------|-------|----------|
| 1:100 @ A1  | Feb 2024          | EDDM  |          |
| DRAWING NO. | CAD REFERENCE NO. |       | REVISION |
| R-0561-51   |                   |       |          |