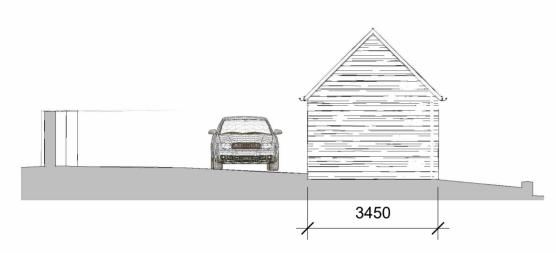

## **WEST ELEVATION**

1:100

**SOUTH ELEVATION** 

1:100

INTERNAL DIMENSIONS TO BE 6m x 3m

The Old Bakehouse 5 Market Place Oundle Peterborough PE8 4BA

1 TIPPINGS LANE BARROWDEN

Date Jan 24 08/04/24