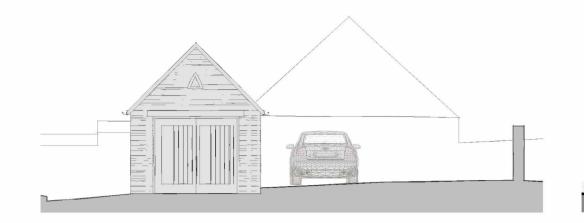

**EAST ELEVATION** 

1:100



**NORTH ELEVATION** 

1:100



## **WEST ELEVATION**

1:100



**SOUTH ELEVATION** 

1:100

INTERNAL DIMENSIONS TO BE 6m x 3m













The Old Bakehouse 5 Market Place Oundle Peterborough PE8 4BA

1 TIPPINGS LANE BARROWDEN

Date Jan 24 08/04/24

09/04/24 11/04/24 GARAGE REPOSITION

sheet boundary line

PLANS AND ELEVATIONS AS PROPOSED

| Scale @ A2 | Date     | Drwg. No. | Revision |
|------------|----------|-----------|----------|
| As         |          | _         |          |
| indicated  | APR 2024 | 1483 01   | E        |

This drawing shall NOT be scaled other than for planning purposes
All dimensions to be verified on site All working dimensions to be taken from site All copyright reserved