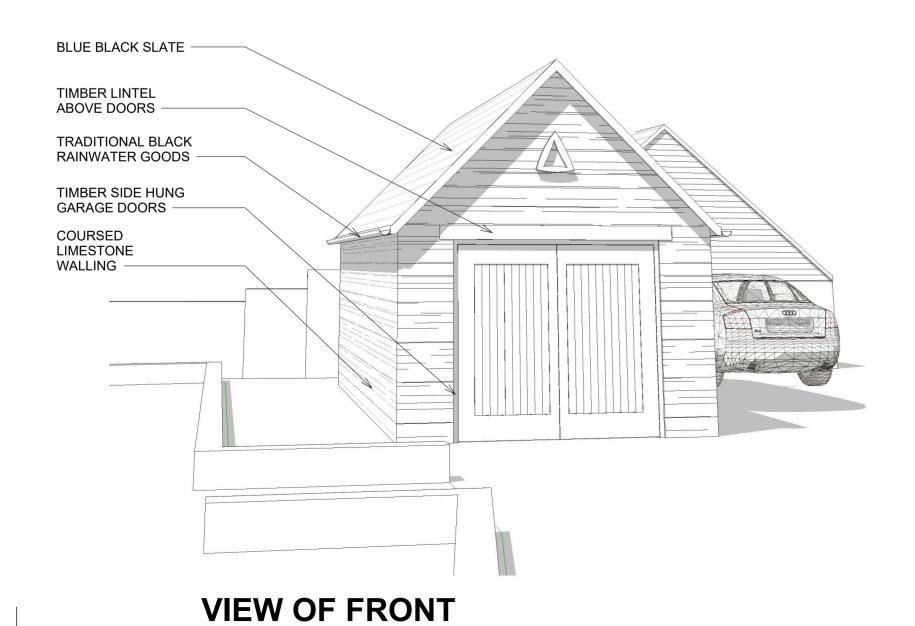

## **WEST ELEVATION**

1:100

**SOUTH ELEVATION** 

1:100

INTERNAL DIMENSIONS TO BE 6m x 3m

The Old Bakehouse 5 Market Place Oundle Peterborough PE8 4BA

1 TIPPINGS LANE BARROWDEN

Date Jan 24 08/04/24