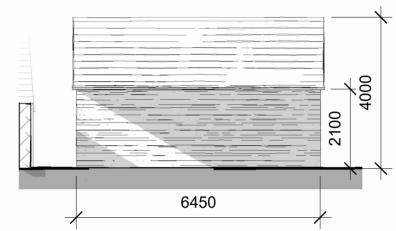

## **WEST ELEVATION**

1:100

**SOUTH ELEVATION** 

1:100

INTERNAL DIMENSIONS TO BE 6m x 3m

The Old Bakehouse 5 Market Place Oundle Peterborough PE8 4BA

1 TIPPINGS LANE BARROWDEN

Date Jan 24 08/04/24