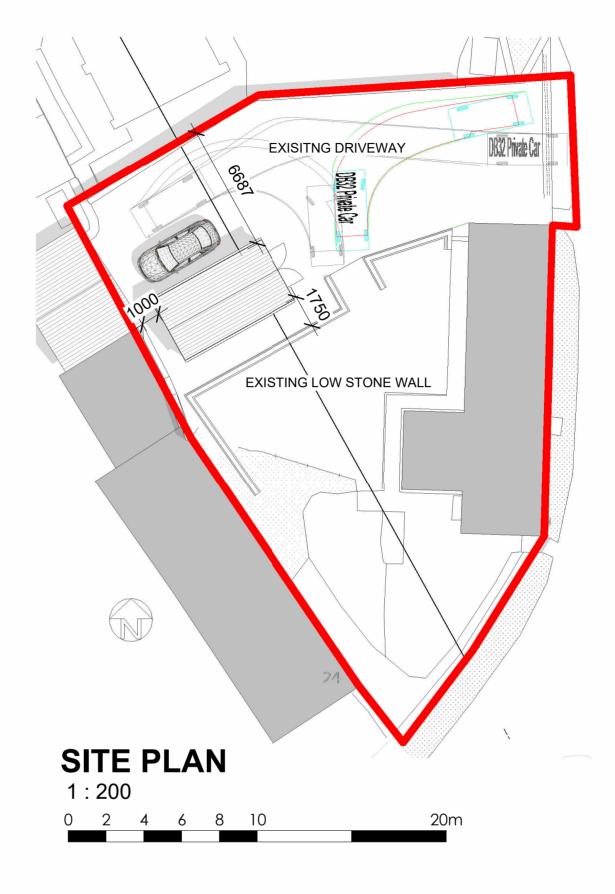

09/04/24 11/04/24 GARAGE REPOSITION

sheet boundary line

PLANS AND ELEVATIONS AS PROPOSED

| Scale @ A2 | Date     | Drwg. No. | Revision |
|------------|----------|-----------|----------|
| As         |          | _         |          |
| indicated  | APR 2024 | 1483 01   | E        |