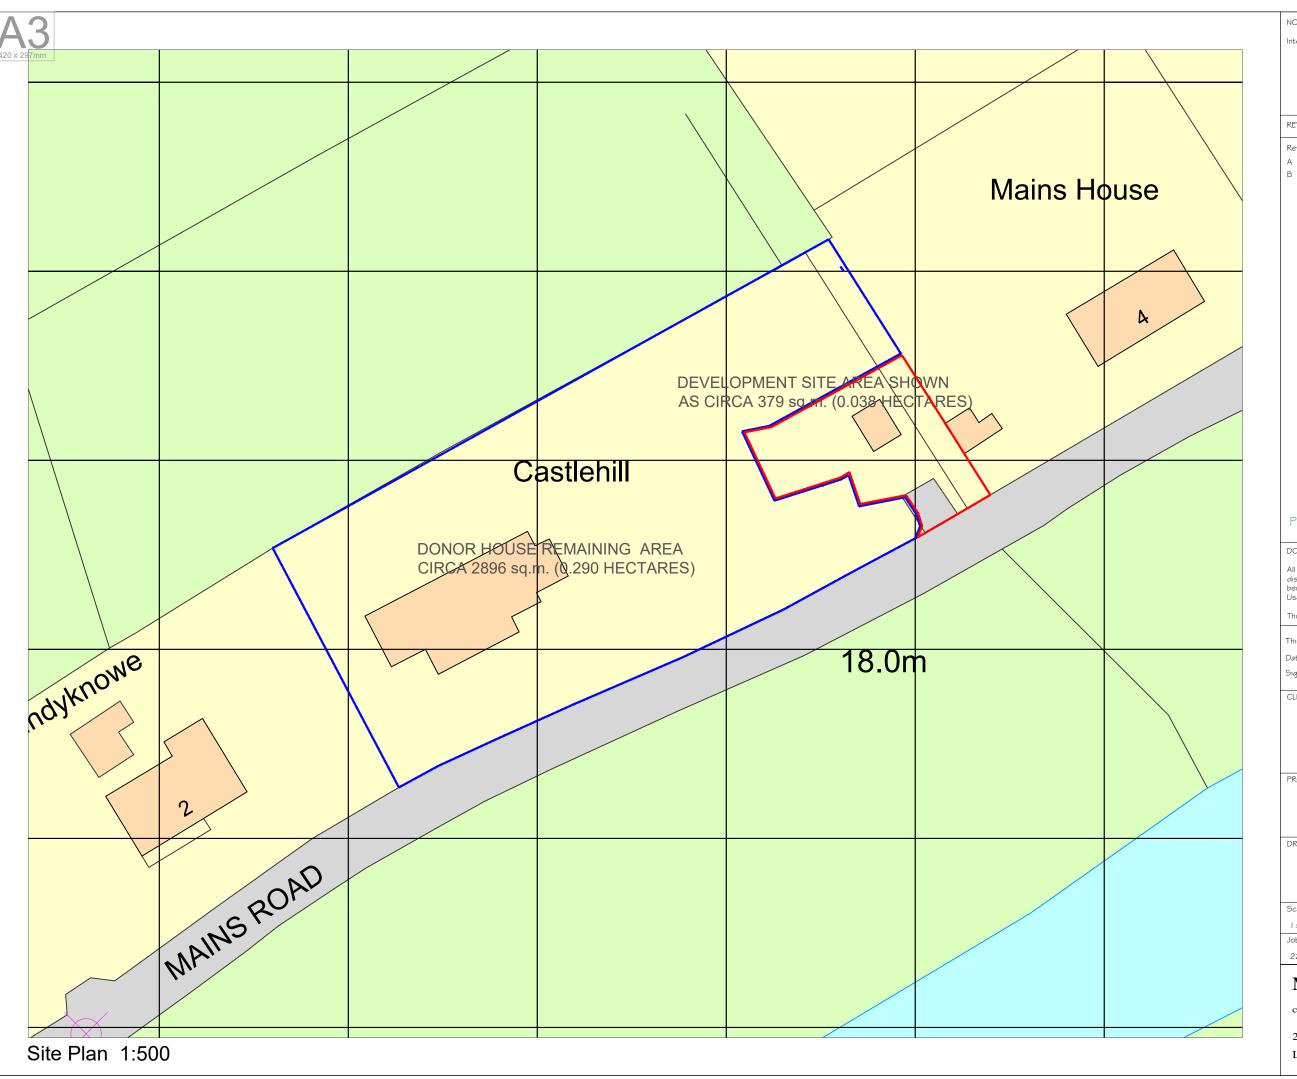

**Existing Site Plan** 

| Scale   | Date        | Drawn by     |
|---------|-------------|--------------|
| 1:500   | 30/08/22    | dmcc         |
| Job No. | Drawing No. | Revision No. |
| 22022   | DD 002      | В            |