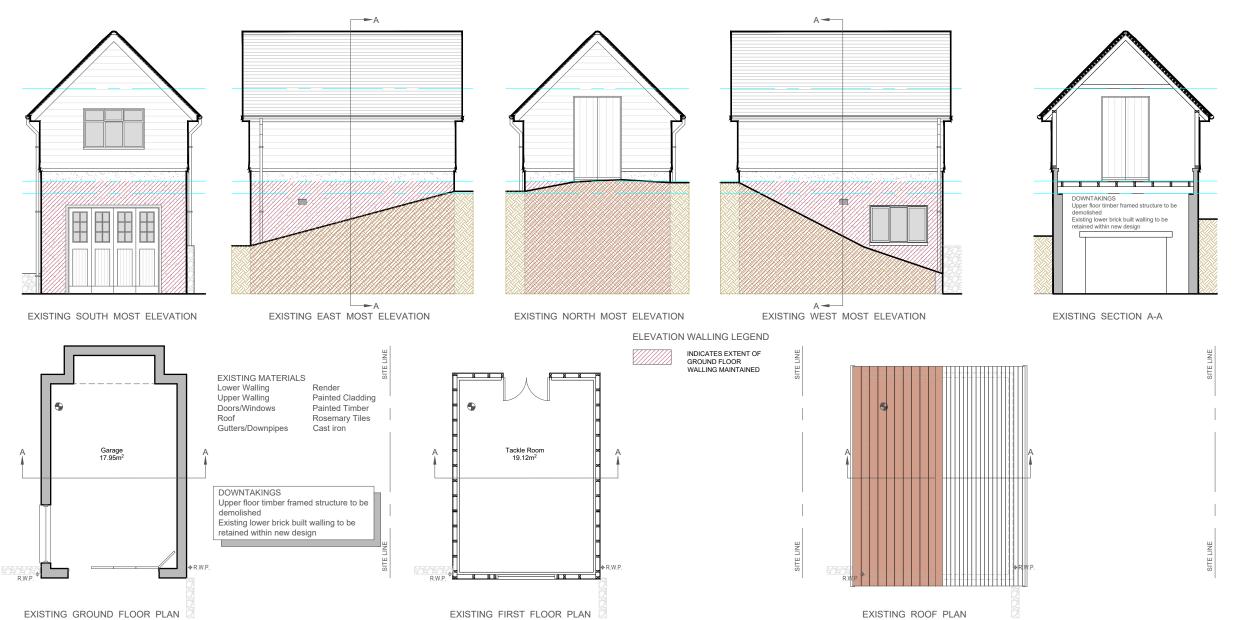

Internal dimensions are finished sizes unless otherwise stated.

REVISION SCHEDULE

elevations

Description Note added confirming that lower walling area to the existing structure is to be retained as part of the proposed house Maintained walling shown hatched on

**Existing Gatehouse** Plans, Elevations & Section A-A

| Scale   | Date        | Drawn by     |
|---------|-------------|--------------|
| 1:100   | 30/08/22    | dmcc         |
| Job No. | Drawing No. | Revision No. |
| 22022   | DD 003      | А            |