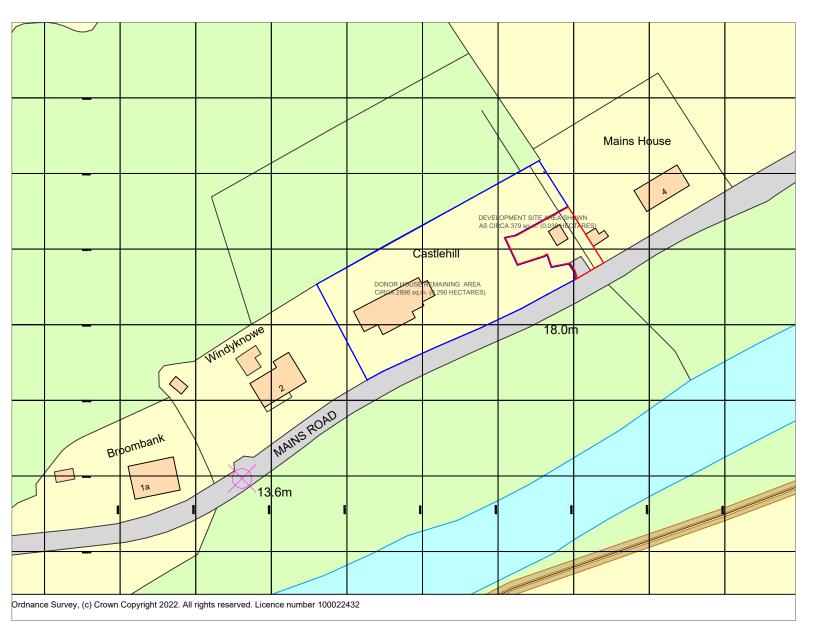

Existing Location Plan 1:1250

Internal dimensions are finished sizes unless otherwise stated.

REVISION SCHEDULE

PLANNING PERMISSION APPLICATION

All dimensions to be site checked by the Contractor and all discrepancies to be advised to the Architect prior to the work being commenced.

CLIENT :: Mr Will Oakley

PROJECT :: 3 Mains Road Ballantrae South Ayrshire KA26 0NJ

DRAWING :: Existing Location Plan

| Scale   | Date        | Drawn by     |
|---------|-------------|--------------|
| 1:1250  | 30/08/22    | dmcc         |
| Job No. | Drawing No. | Revision No. |
| 22022   | DD 00 I     | В            |