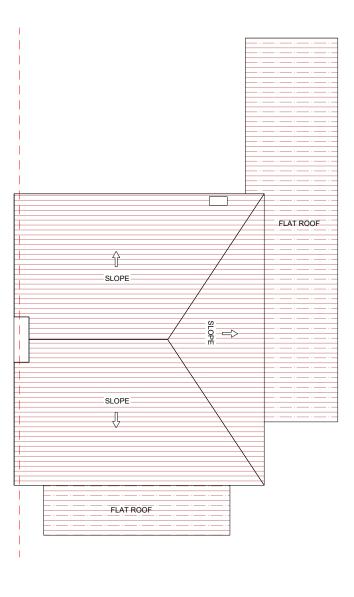

| CONSULTANTS:                                                                                  |
|-----------------------------------------------------------------------------------------------|
| PLANSING<br>info@plansing.co.uk<br>+44 (0) 330 133 9001                                       |
| Date: 05-04-2024                                                                              |
|                                                                                               |
| SCALE: 1-100@A3                                                                               |
| 0m 1m 2m 3m 4m 5m                                                                             |
| Client Name and Address:                                                                      |
| Monica<br>53 Harris Rd Watford<br>WD25 0AY, UK                                                |
| Project Description:<br>Rear Extention                                                        |
| Drawing Title:<br>PLANNING DRAWINGS                                                           |
| DRAWING HISTORY                                                                               |
| DATE REV# DESCRIPTION                                                                         |
|                                                                                               |
|                                                                                               |
|                                                                                               |
| STRUCTURE TO BE DEMOLISHED   EXISTING STRUCTURE   PROPOSED STRUCTURE   PROPOSED DOOR & WINDOW |
| Consultant's Stamp:                                                                           |
| PLANSING                                                                                      |
| Sheet Title: FLOOR PLAN                                                                       |
| Sheet No. A-003                                                                               |
| Drawn by: Checked by: Z-A A-Z                                                                 |