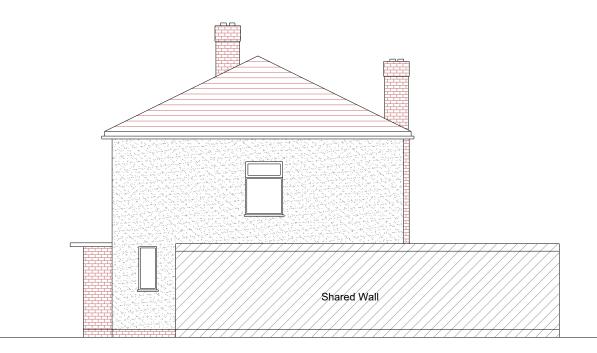

EXISTING RIGHT SIDE ELEVATION SCALE: 1:100

| CONSULTANTS:                        |                        |    |  |
|-------------------------------------|------------------------|----|--|
|                                     |                        |    |  |
|                                     |                        |    |  |
|                                     |                        |    |  |
|                                     |                        |    |  |
| PLANSING                            |                        |    |  |
| info@plansing.co.uk                 |                        |    |  |
| +44 (0) 330 133 9001                |                        |    |  |
|                                     |                        |    |  |
|                                     |                        |    |  |
|                                     |                        |    |  |
| Date:                               |                        |    |  |
| 05-04-2024                          |                        |    |  |
| SCALE: 1-100@A3                     |                        |    |  |
| 0m                                  | m 2m 3m 4m             | 5m |  |
| Client Name and Address:            |                        |    |  |
|                                     |                        |    |  |
| Monica<br>53 Harris Rd Watford      |                        |    |  |
| WD25 0AY, UK                        |                        |    |  |
|                                     |                        |    |  |
| Project Description:                |                        |    |  |
| Rear Extention                      |                        |    |  |
|                                     |                        |    |  |
| Drawing Title:<br>PLANNING DRAWINGS |                        |    |  |
|                                     | DRAWING HISTORY        |    |  |
| DATE RE                             | # DESCRIPTION          |    |  |
|                                     |                        |    |  |
|                                     |                        |    |  |
|                                     |                        |    |  |
| STRUCTURE TO BE DEMOLISHED          |                        |    |  |
| EXISTING STRUCTURE                  |                        |    |  |
| PROPOSED STRUCTURE                  |                        |    |  |
|                                     | PROPOSED DOOR & WINDOW |    |  |
| Consultant's Stamp:                 |                        |    |  |
| PLANSING                            |                        |    |  |
| Sheet Title: ELEVATION              |                        |    |  |
| Sheet No.                           | A-006                  |    |  |
| Drawn by:                           | Z-A Checked by:<br>A-Z |    |  |
|                                     |                        |    |  |