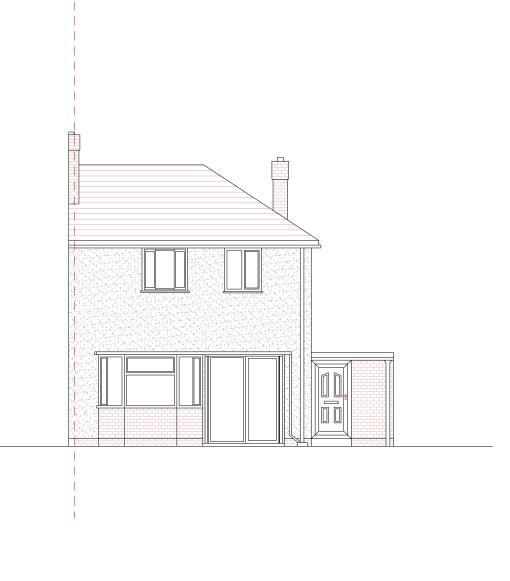

| CONSULTANTS:                         |   |
|--------------------------------------|---|
|                                      |   |
|                                      |   |
|                                      |   |
|                                      |   |
|                                      |   |
| PLANSING<br>info@plansing.co.uk      |   |
| +44 (0) 330 133 9001                 |   |
|                                      |   |
|                                      |   |
| Date:                                | _ |
| 05-04-2024                           |   |
| SCALE: 1-100@A3                      |   |
| Client Name and Address:             |   |
| Monica                               |   |
| 53 Harris Rd Watford<br>WD25 0AY, UK |   |
|                                      |   |
| Project Description:                 |   |
| Rear Extention                       |   |
| Drawing Title:                       | _ |
| DRAWING HISTORY                      |   |
| DATE REV# DESCRIPTION                | _ |
|                                      |   |
|                                      |   |
|                                      |   |
| STRUCTURE TO BE DEMOLISHED           |   |
| EXISTING STRUCTURE                   |   |
| PROPOSED STRUCTURE                   |   |
| PROPOSED DOOR & WINDOW               |   |
| Consultant's Stamp:                  | - |
| PLANSING                             |   |
| Sheet Title: ELEVATION               | _ |
| Sheet No. A-011                      |   |
| Drawn by: Checked by:                |   |