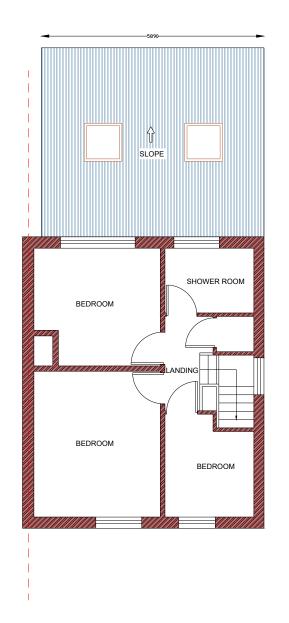

| CONSULTANTS:                                            |
|---------------------------------------------------------|
| PLANSING<br>info@plansing.co.uk<br>+44 (0) 330 133 9001 |
|                                                         |
| Date:                                                   |
| Date:<br>05-04-2024                                     |
| SCALE: 1-100@A3                                         |
|                                                         |
| 0m 1m 2m 3m 4m 5m                                       |
| Client Name and Address:                                |
| Monica<br>53 Harris Rd Watford<br>WD25 0AY, UK          |
| Project Description:                                    |
| Rear Extention                                          |
| Drawing Title:                                          |
|                                                         |
| DRAWING HISTORY DATE REV# DESCRIPTION                   |
|                                                         |
|                                                         |
|                                                         |
| STRUCTURE TO BE DEMOLISHED                              |
| PROPOSED STRUCTURE                                      |
| PROPOSED DOOR & WINDOW                                  |
| Consultant's Stamp:                                     |
| PLANSING                                                |
| Sheet Title: FLOOR PLAN                                 |
| Sheet No. A-009                                         |
| Drawn by: Checked by: Z-A A-Z                           |