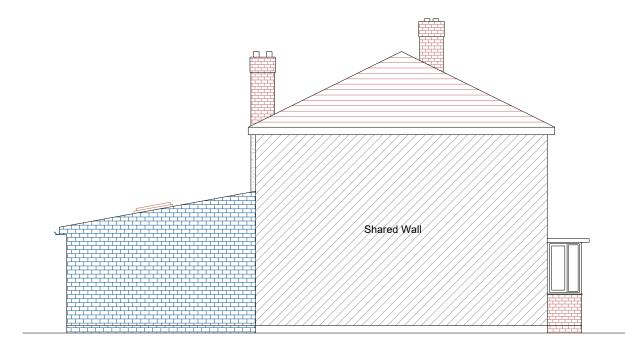

| CONSULTANTS:                         |
|--------------------------------------|
|                                      |
|                                      |
|                                      |
|                                      |
|                                      |
| PLANSING                             |
| info@plansing.co.uk                  |
| +44 (0) 330 133 9001                 |
|                                      |
|                                      |
|                                      |
|                                      |
| Date:                                |
| 05-04-2024                           |
| SCALE: 1-100@A3                      |
|                                      |
| 0m 1m 2m 3m 4m 5m                    |
| Client Name and Address:             |
|                                      |
| Monica                               |
| 53 Harris Rd Watford<br>WD25 0AY, UK |
|                                      |
|                                      |
| Project Description:                 |
|                                      |
| Rear Extention                       |
|                                      |
| Drawing Title:<br>PLANNING DRAWINGS  |
| DRAWING HISTORY                      |
| DATE REV# DESCRIPTION                |
|                                      |
|                                      |
|                                      |
|                                      |
| STRUCTURE TO BE DEMOLISHED           |
| EXISTING STRUCTURE                   |
| PROPOSED STRUCTURE                   |
|                                      |
| PROPOSED DOOR & WINDOW               |
| Consultant's Stamp:                  |
| PLANSING                             |
| Sheet Title: ELEVATION               |
| Sheet No. A-014                      |
| Drawn by: Checked by:                |
| Z-A A-Z                              |
|                                      |