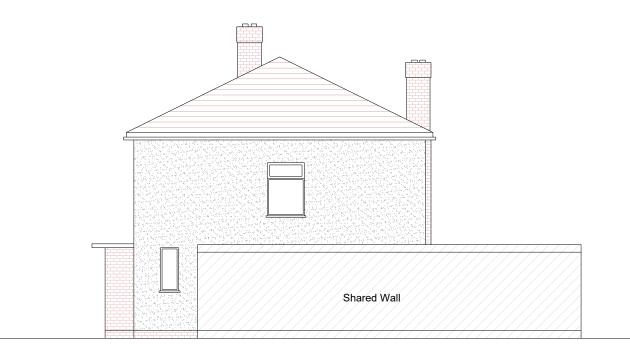

EXISTING RIGHT SIDE ELEVATION SCALE: 1:100

| CONSULTANTS:                                                                                          |
|-------------------------------------------------------------------------------------------------------|
|                                                                                                       |
|                                                                                                       |
|                                                                                                       |
|                                                                                                       |
|                                                                                                       |
| PLANSING                                                                                              |
| info@plansing.co.uk<br>+44 (0) 330 133 9001                                                           |
|                                                                                                       |
|                                                                                                       |
| Date:                                                                                                 |
| 05-04-2024                                                                                            |
| SCALE: 1-100@A3                                                                                       |
| Client Name and Address:                                                                              |
| Monica                                                                                                |
| 53 Harris Rd Watford<br>WD25 0AY, UK                                                                  |
|                                                                                                       |
| Project Description:                                                                                  |
| Rear Extention                                                                                        |
| Drawing Title:<br>PLANNING DRAWINGS                                                                   |
| DRAWING HISTORY                                                                                       |
| DATE REV# DESCRIPTION                                                                                 |
|                                                                                                       |
|                                                                                                       |
|                                                                                                       |
|                                                                                                       |
| STRUCTURE TO BE DEMOLISHED                                                                            |
| STRUCTURE TO BE DEMOLISHED                                                                            |
|                                                                                                       |
| EXISTING STRUCTURE                                                                                    |
| EXISTING STRUCTURE                                                                                    |
| EXISTING STRUCTURE<br>PROPOSED STRUCTURE<br>PROPOSED DOOR & WINDOW                                    |
| EXISTING STRUCTURE<br>PROPOSED STRUCTURE<br>PROPOSED DOOR & WINDOW<br>Consultant's Stamp:             |
| EXISTING STRUCTURE<br>PROPOSED STRUCTURE<br>PROPOSED DOOR & WINDOW<br>Consultant's Stamp:<br>PLANSING |