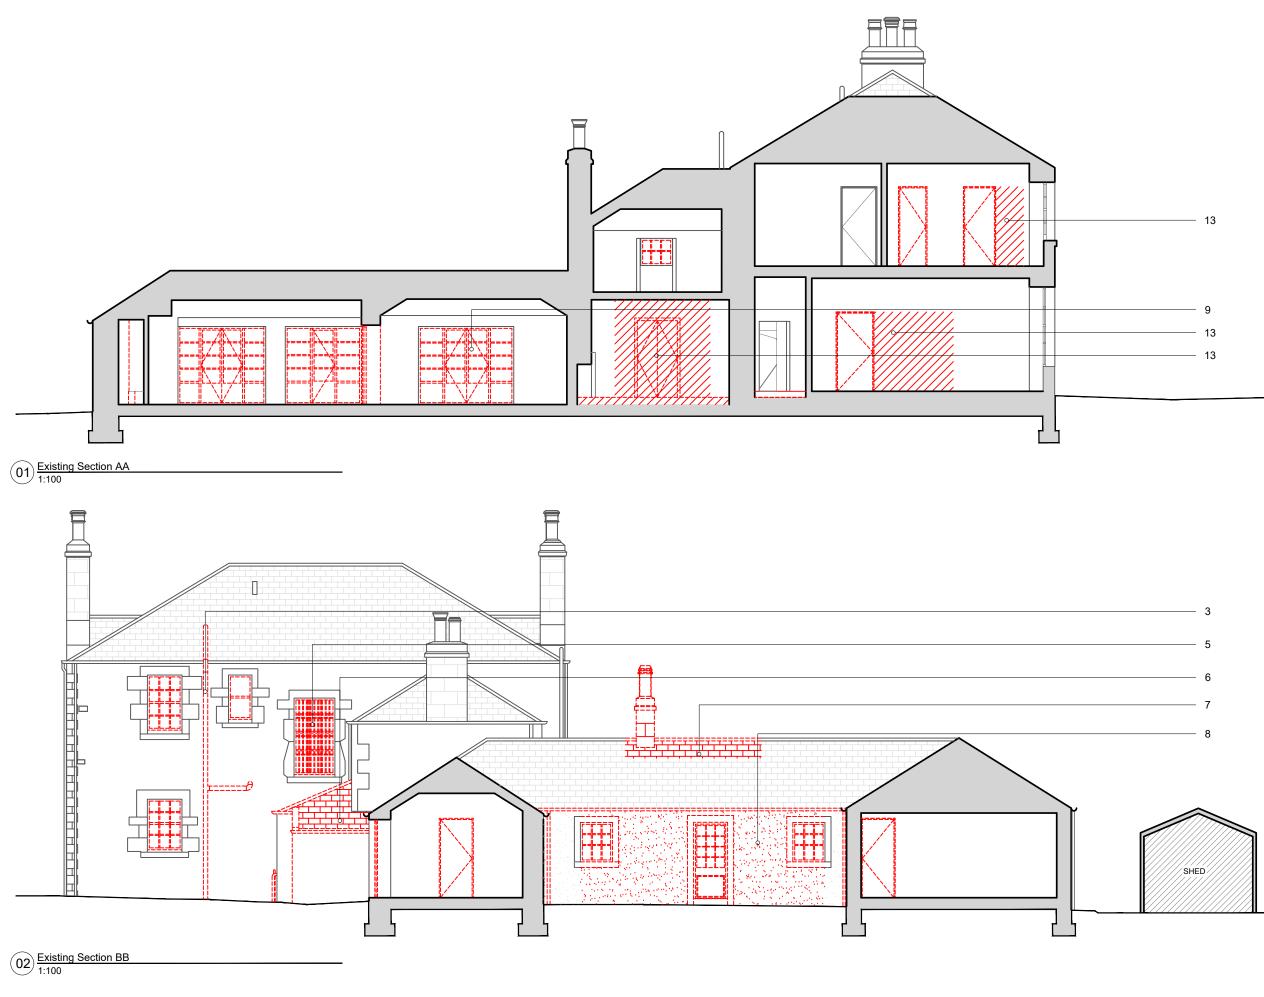

SCALE BAR

OLD MANSE Haddington, EH41 4HP

DRAWING KEY EXISTING NEW WORK BOUNDARY ---- DEMO

REVISIONS

\_

| 13 | DRAWING NOTES                                                                                                            |
|----|--------------------------------------------------------------------------------------------------------------------------|
|    | <ol> <li>Area of masonry stone chimney to be<br/>removed.</li> </ol>                                                     |
|    | <ol> <li>Existing timber frame single glazed<br/>sash and case window and stone work<br/>below to be removed.</li> </ol> |
|    | <ol> <li>Drainpipe to be removed.</li> </ol>                                                                             |
|    | 4. Existing timber frame side entrance                                                                                   |
| 9  | door and frame to be removed in full<br>and accompanying stone.                                                          |
| 13 | <ol> <li>Existing metal bars over window to be removed.</li> </ol>                                                       |
|    | 6. Existing side store and adjoining roof to                                                                             |
| 13 | be removed in full. Stone to be retained<br>and reused.                                                                  |
|    | <ol> <li>Area of slate roof to be removed and<br/>slate retained for reuse.</li> </ol>                                   |
|    | <ol><li>Area of existing masonry to be</li></ol>                                                                         |

- Area of existing masonry to be removed. removed.
  Existing timber window bi-fold doors to be removed in full.
  Area of Hedging to be removed.
  Existing Gate to be removed.
  Existing timber garage doors to be removed.
  Existing wall to be removed.
  Existing timber windows to be replaced with like for like timber double glazing.

## EXISTING LONG SECTIONS

STAGE | PLANNING

CLIENT | OLGA WHAMOND

DRAWING NUMBER | 23141(PL)0301

DRAWN BY | JG

JONES ROBBINS TOBIN

architecture | Interiors | products info@jonesrobbins.com www.jonesrobbins.com