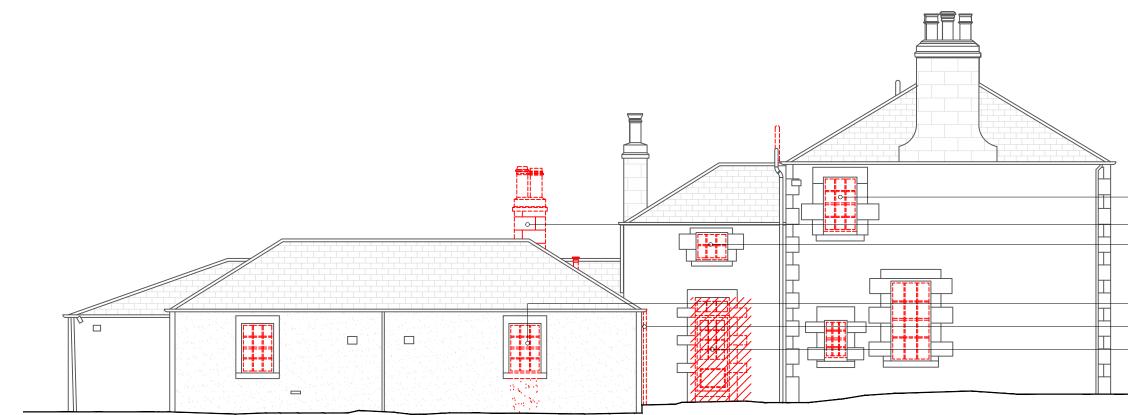

01) Existing West Elevation 1:100

02 Existing North Elevation 1:100

SCALE BAR

1:100 / A3

OLD MANSE Haddington, EH41 4HP

DRAWING KEY EXISTING NEW WORK BOUNDARY - DEMO

REVISIONS

\_

|           | 14 |                                                                                |
|-----------|----|--------------------------------------------------------------------------------|
| ⊢⊢        |    | DRAWING NOTES                                                                  |
|           | 1  | 1. Area of masonry                                                             |
|           | 14 | removed.<br>2. Existing timber fra                                             |
| Щ         |    | sash and case wi<br>below to be remo                                           |
| $\square$ |    | <ol> <li>Drainpipe to be re</li> <li>Existing timber fra</li> </ol>            |
|           | 2  | door and frame to<br>and accompanyin                                           |
|           | 3  | <ol> <li>Existing metal bar<br/>removed.</li> </ol>                            |
| Т         | 4  | <ol> <li>Existing side store<br/>be removed in full<br/>and reused.</li> </ol> |
| $\vdash$  |    | 7 Area of slate roof                                                           |

3

5

6

8

- stone chimney to be
- ame single glazed rame single glazed vindow and stone work oved. removed. rame side entrance
- o be removed in full
- ing stone. ars over window to be
- re and adjoining roof to Ill. Stone to be retained
- Area of slate roof to be removed and slate retained for reuse.
- 8. Area of existing masonry to be removed.

- removed.
  Existing timber window bi-fold doors to be removed in full.
  Area of Hedging to be removed.
  Existing Gate to be removed.
  Existing timber garage doors to be removed.
  Existing wall to be removed.
  Existing timber windows to be replaced with like for like timber double glazing.