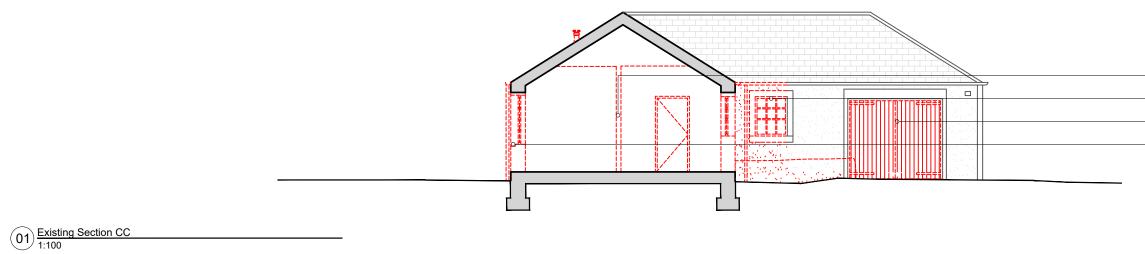

## DRAWING NOTES

- 1. Area of masonry stone chimney to be
- Area of masonry stone chimney to be removed.
   Existing timber frame single glazed sash and case window and stone work below to be removed.
   Drainpipe to be removed.
   Existing timber frame side entrance door and frame to be removed in full and accompanying stone.
   Existing metal bars over window to be removed.
   Existing side store and adjoining roof to
- removed.
   Existing side store and adjoining roof to be removed in full. Stone to be retained and reused.
   Area of slate roof to be removed and slate retained for reuse.
   Area of existing masonry to be removed.
   Evident strate retained window biological deeperts

- removed.
  Existing timber window bi-fold doors to be removed in full.
  Area of Hedging to be removed.
  Existing Gate to be removed.
  Existing timber garage doors to be removed.
  Existing wall to be removed.
  Existing timber windows to be replaced with like for like timber double glazing.