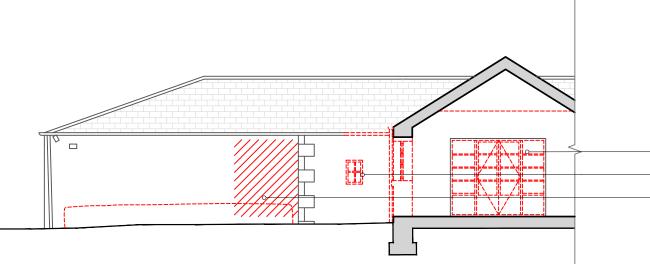

## DRAWING NOTES

- 1. Area of masonry stone chimney to be
- Area of masonry stone chimney to be removed.
   Existing timber frame single glazed sash and case window and stone work below to be removed.
   Drainpipe to be removed.
   Existing timber frame side entrance door and frame to be removed in full and accompanying stone.
   Existing metal bars over window to be removed.
   Existing side store and adjoining roof to
- removed.
   Existing side store and adjoining roof to be removed in full. Stone to be retained and reused.
   Area of slate roof to be removed and slate retained for reuse.
   Area of existing masonry to be removed.
   Evident strate retained window biological deeperts

- removed.
  Existing timber window bi-fold doors to be removed in full.
  Area of Hedging to be removed.
  Existing Gate to be removed.
  Existing timber garage doors to be removed.
  Existing wall to be removed.
  Existing timber windows to be replaced with like for like timber double glazing.