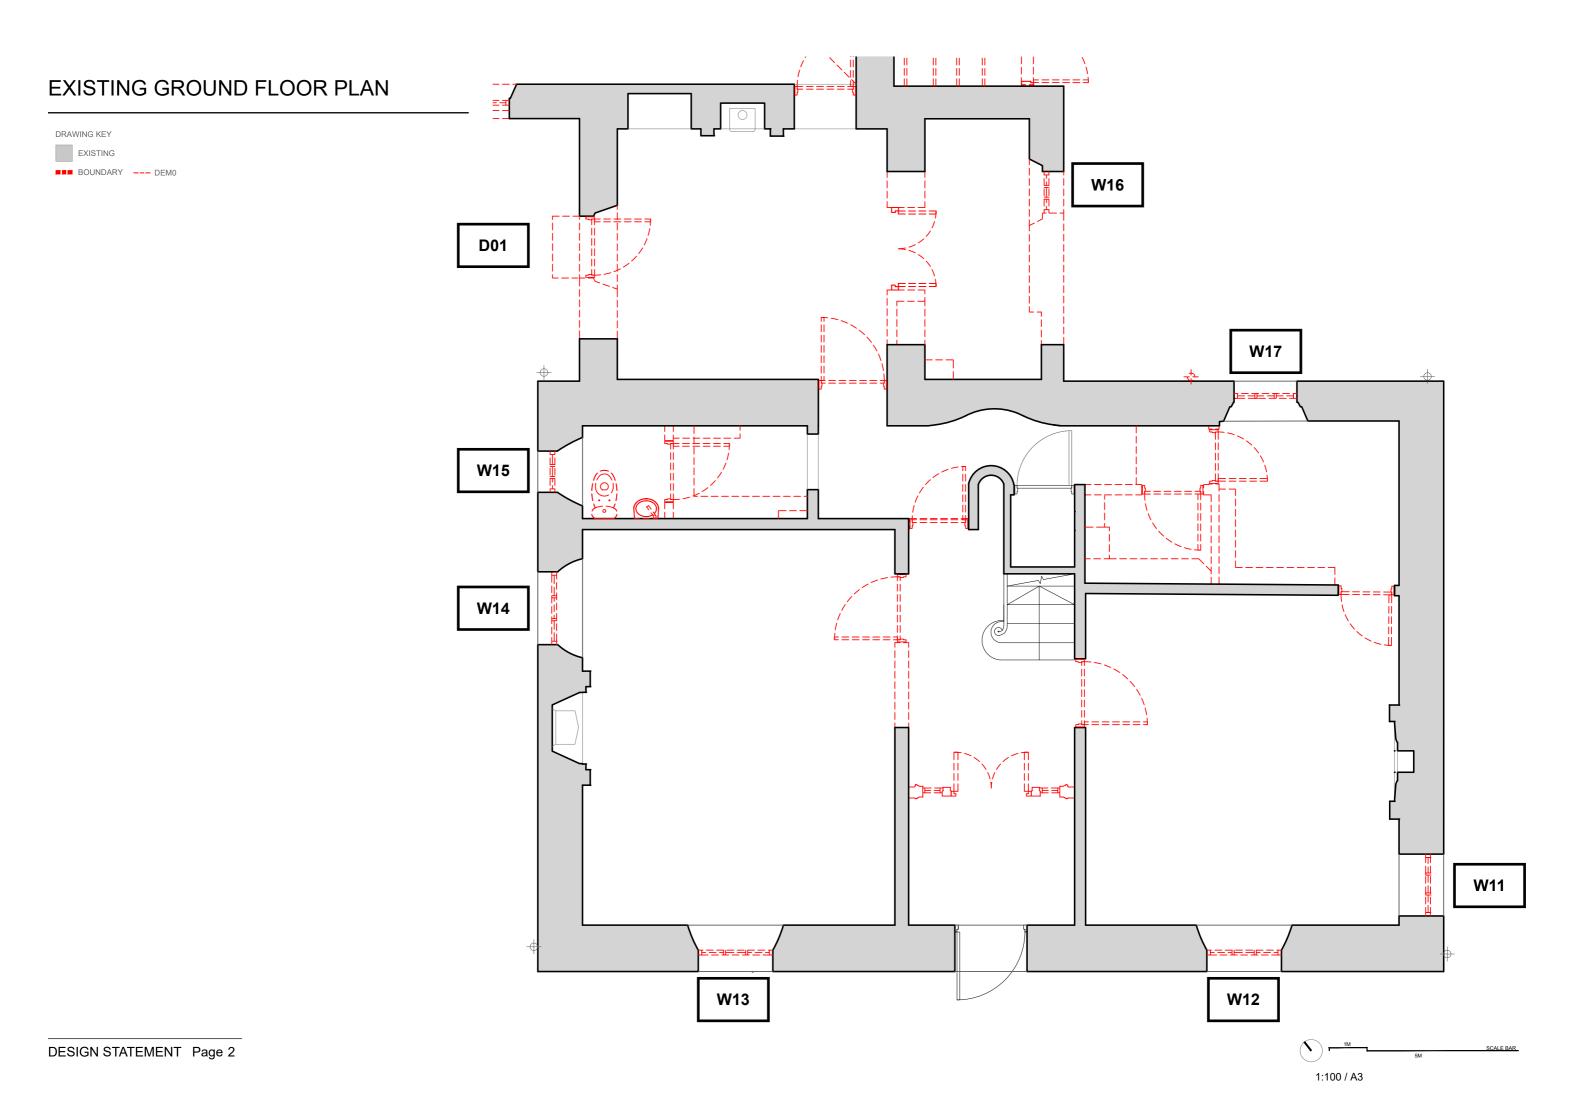

| Code | Photo | Notes                                                                                                                                                                                               |
|------|-------|-----------------------------------------------------------------------------------------------------------------------------------------------------------------------------------------------------|
|      |       |                                                                                                                                                                                                     |
| W01  |       | W - 1000mm, H - 1500, 6 over 6 - 50/50 split.  Rotten base rail, mid rail putty removed and water ingress non weighted and ropes cut a