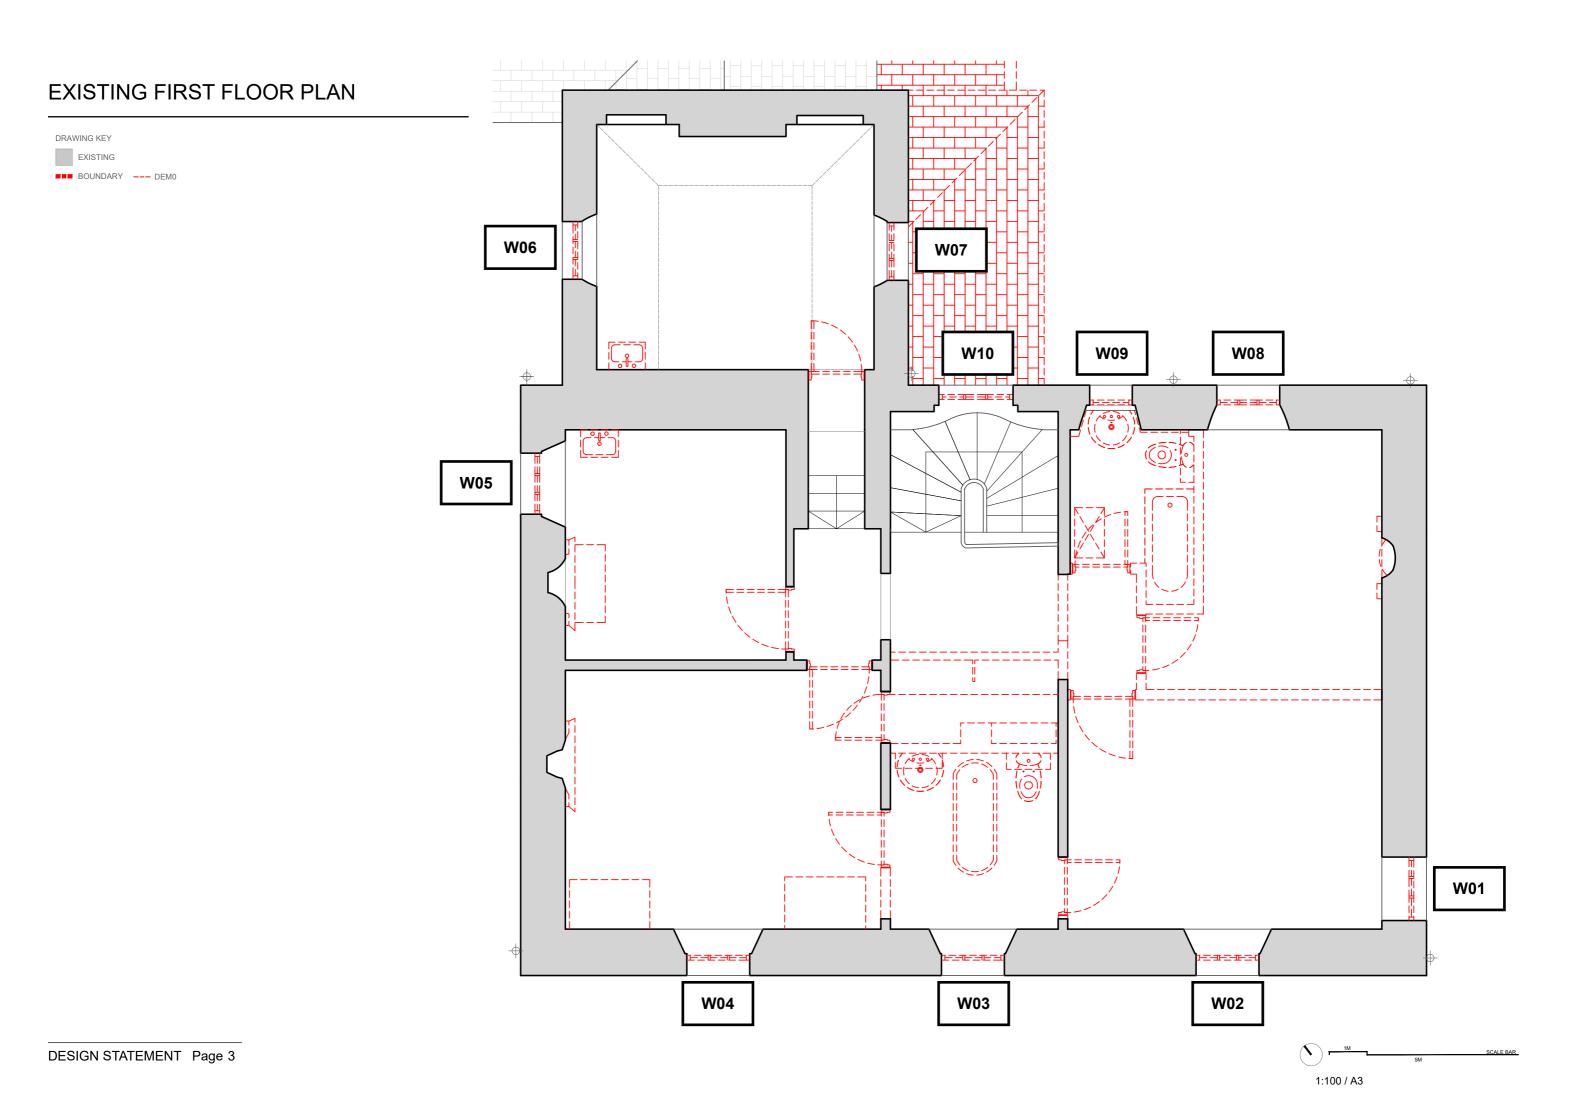

| Code | Photo | Notes                                                                                                                                                                                               |
|------|-------|-----------------------------------------------------------------------------------------------------------------------------------------------------------------------------------------------------|
|      |       |                                                                                                                                                                                                     |
| W01  |       | W - 1000mm, H - 1500, 6 over 6 - 50/50 split.  Rotten base rail, mid rail putty removed and water ingress non weighted and ropes cut and