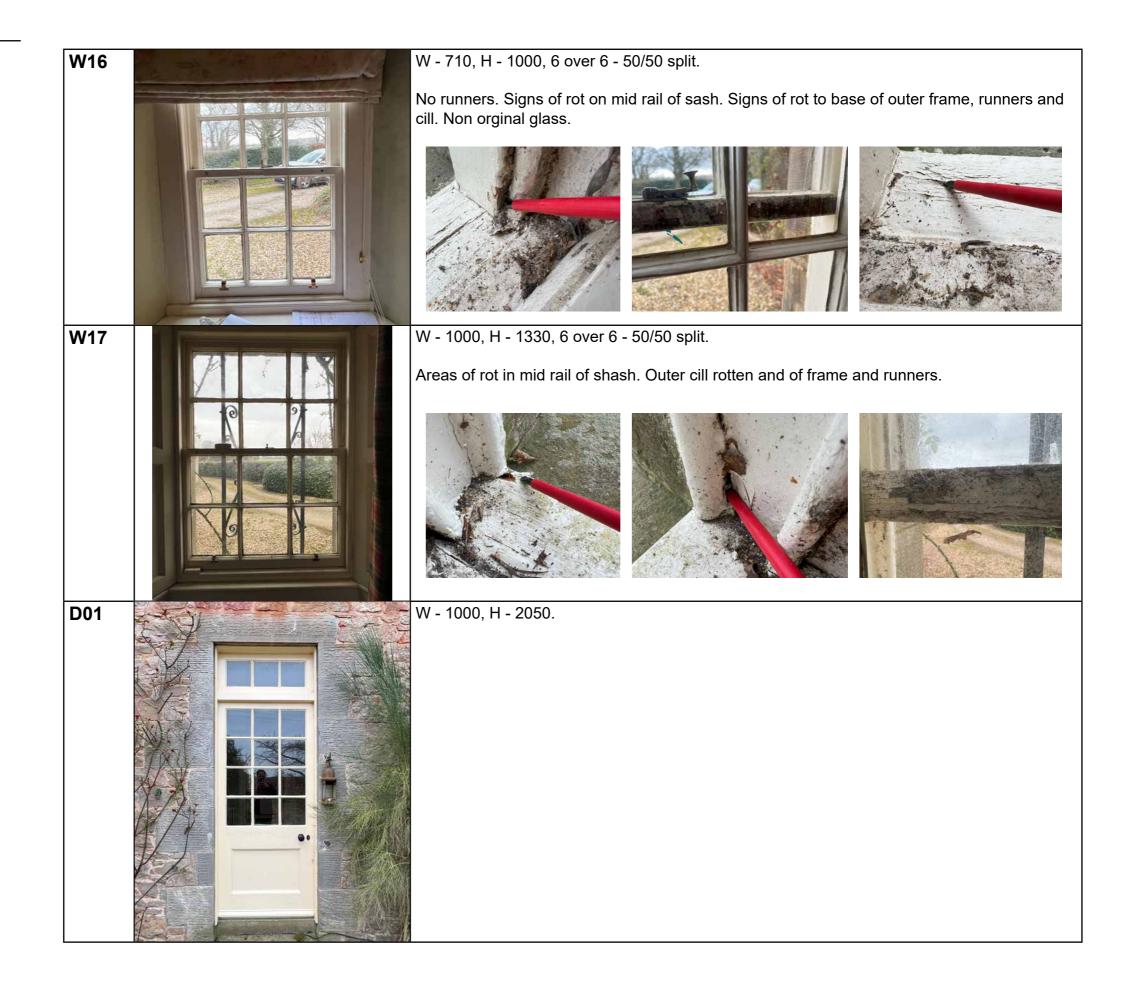

W10 W - 1210, H - 2050, 6 over 6 - 50/50 split. Base and mid rail rot. Cills and outer base frame - signs of rot. Non orginal glass. Ropes cut to weights. W11 W - 1000, H - 2000, 6 over 6 - 50/50 split. Base and mid rail rotten. Open frame and rot to outer frame and cills. Non original glass. Ropes and weights intact. W - 1000, H - 2050, 6 over 6 - 50/50 split. W12 Window painted shut. Base rail rotten. Cills rotten. Non original glass. Base of outer frame rotten. Non original ironmongery. Ropes and weights intact.