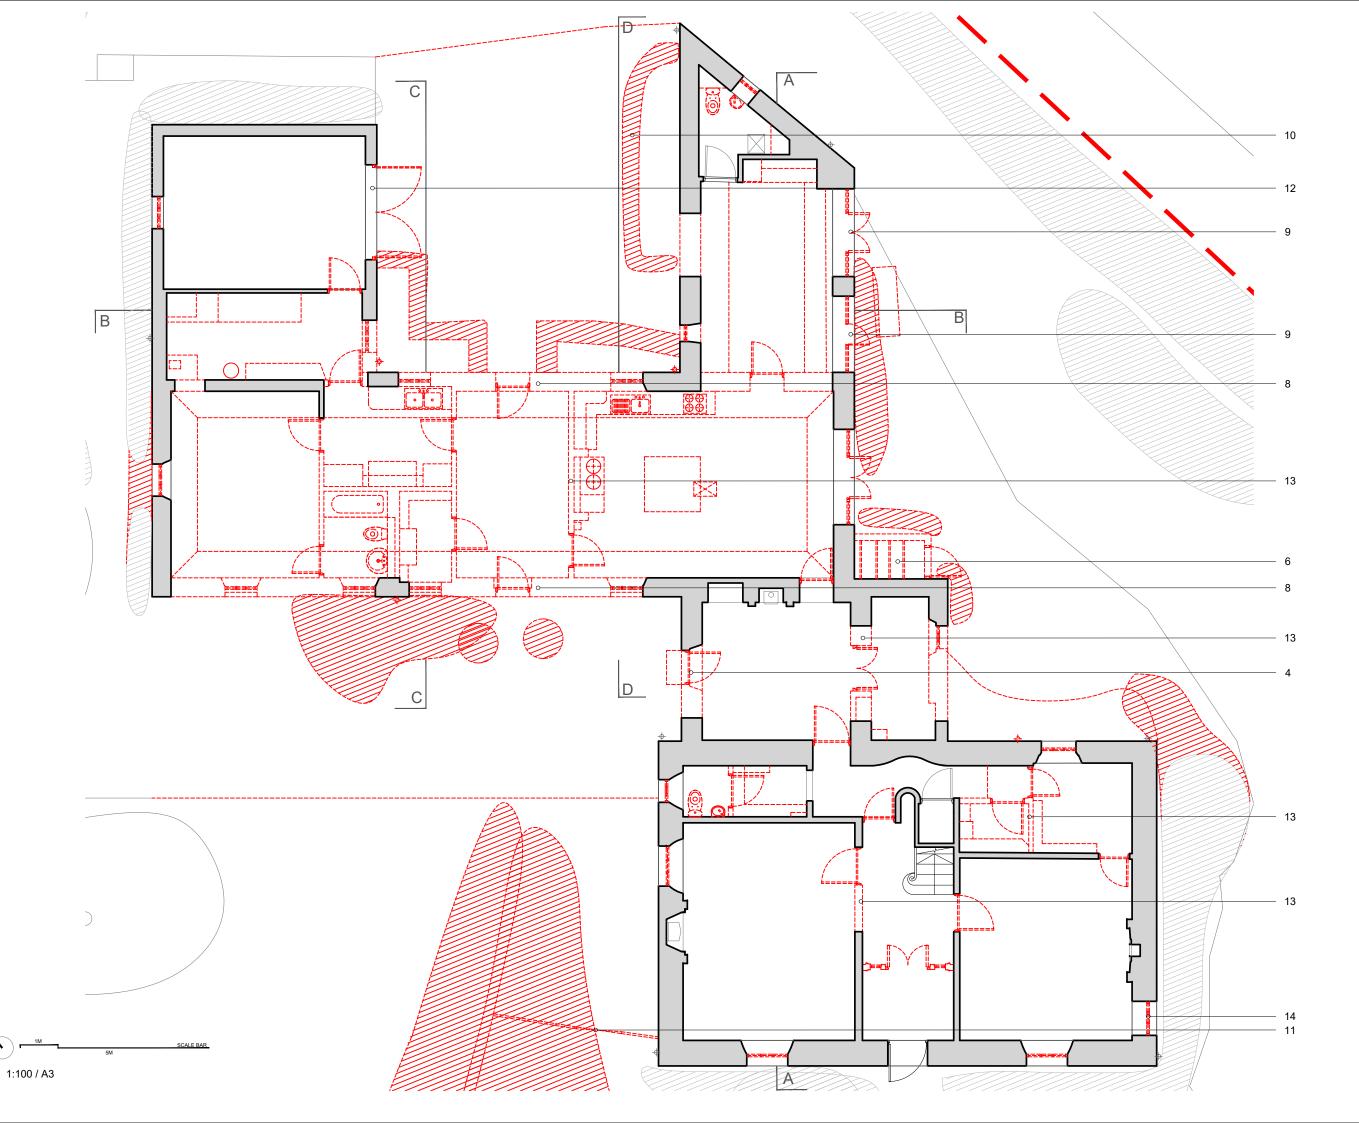

OLD MANSE Haddington, EH41 4HP

DRAWING KEY

EXISTING NEW WORK BOUNDARY — DEM0

REVISIONS

## DRAWING NOTES

- 1. Area of masonry stone chimney to be

- Area of masonry stone chimney to be removed.
   Existing timber frame single glazed sash and case window and stone work below to be removed.
   Drainpipe to be removed.
   Existing timber frame side entrance door and frame to be removed in full and accompanying stone.
   Existing metal bars over window to be removed.
   Existing side store and adjoining roof to
- Existing side store and adjoining roof to be removed in full. Stone to be retained and reused.
- Area of slate roof to be removed and slate retained for reuse.

   Area of existing masonry to be
- removed.

  9. Existing timber window bi-fold doors to be removed in full.

  10. Area of Hedging to be removed.

  11. Existing Gate to be removed.

  12. Existing timber garage doors to be removed.

  13. Existing wall to be removed.

  14. Existing timber windows to be replaced with like for like timber double glazing.

## EXISTING GROUND FLOOR PLAN

STAGE | PLANNING

CLIENT | OLGA WHAMOND

DRAWING NUMBER | 23141(PL)0201

JONES ROBBINS TOBIN