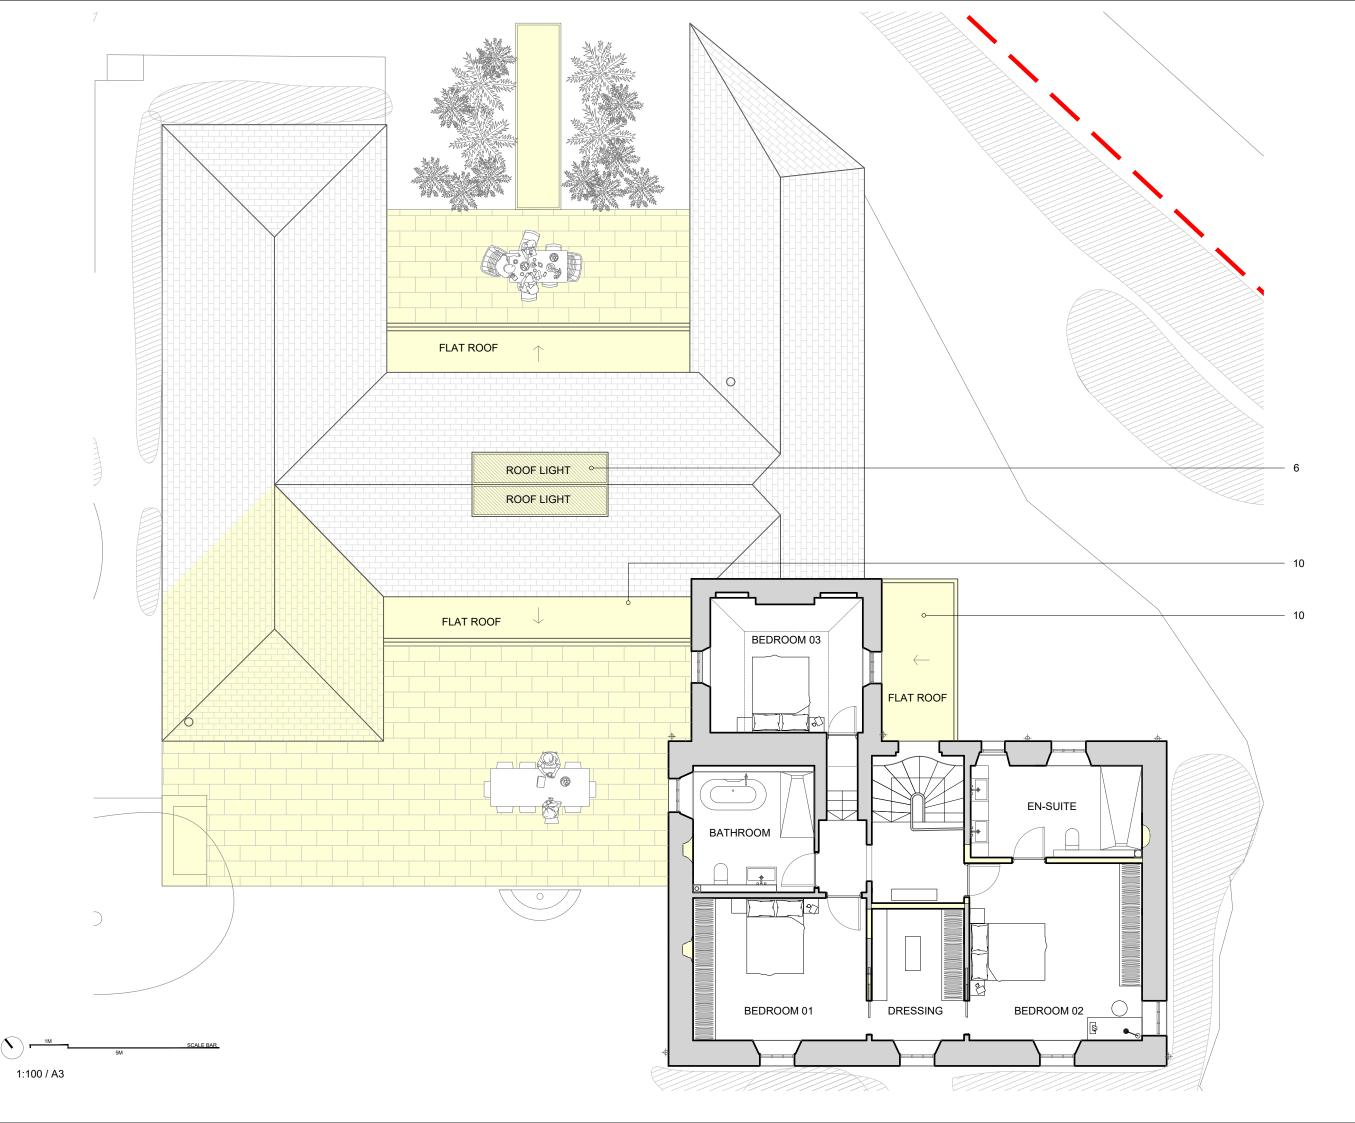

## PROPOSED FIRST FLOOR PLAN

STAGE | PLANNING

CLIENT | OLGA WHAMOND

DRAWING NUMBER | 23141(PL)0206

DRAWN BY | JG

JONES ROBBINS TOBIN