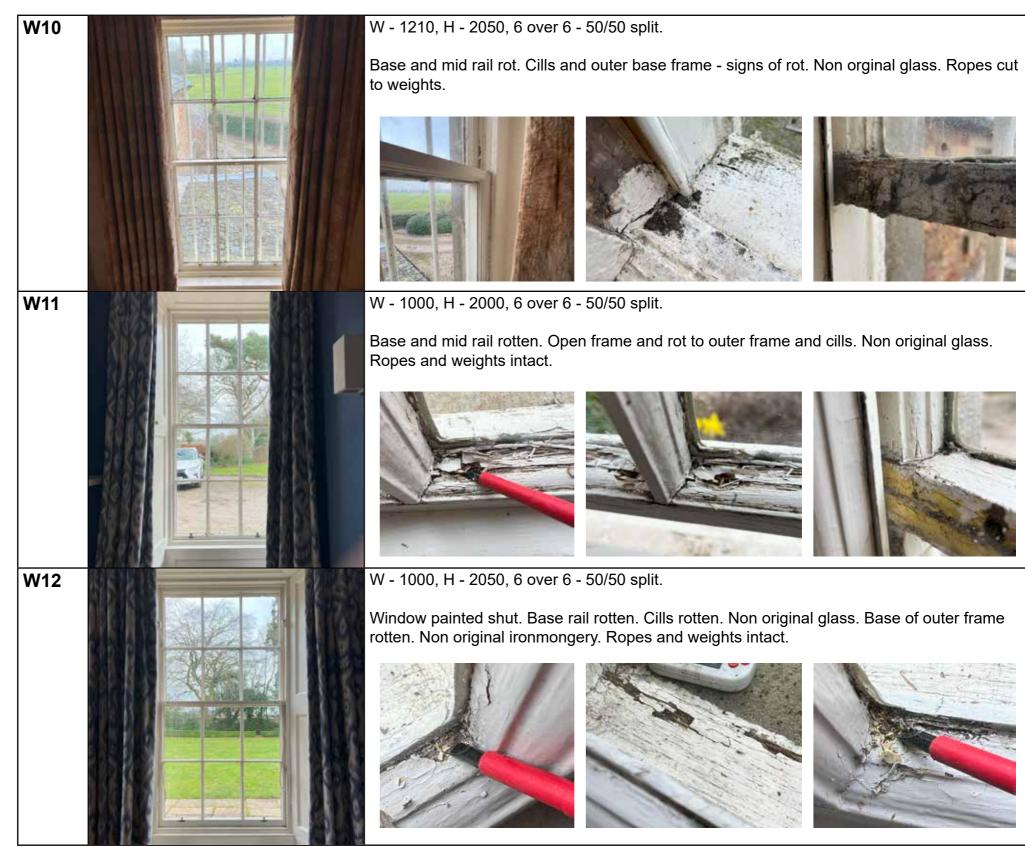

# EXISTING FIRST FLOOR PLAN

DRAWING KEY

BOUNDARY --- DEM0

| Code | Photo | Notes                                                                                                                                                                                                                                                                                                                                                                                                                                                                                                                                                                                                                                                                                                                                                                                                                                                                                                                                                                                                                                                                                                                                                                                                                                                                                                                                                                                                                                                                                                                                                                                                                                                                                                                                                                                                                                                                                                                                                                                                                                                                                                                        |
|------|-------|------------------------------------------------------------------------------------------------------------------------------------------------------------------------------------------------------------------------------------------------------------------------------------------------------------------------------------------------------------------------------------------------------------------------------------------------------------------------------------------------------------------------------------------------------------------------------------------------------------------------------------------------------------------------------------------------------------------------------------------------------------------------------------------------------------------------------------------------------------------------------------------------------------------------------------------------------------------------------------------------------------------------------------------------------------------------------------------------------------------------------------------------------------------------------------------------------------------------------------------------------------------------------------------------------------------------------------------------------------------------------------------------------------------------------------------------------------------------------------------------------------------------------------------------------------------------------------------------------------------------------------------------------------------------------------------------------------------------------------------------------------------------------------------------------------------------------------------------------------------------------------------------------------------------------------------------------------------------------------------------------------------------------------------------------------------------------------------------------------------------------|
|      |       |                                                                                                                                                                                                                                                                                                                                                                                                                                                                                                                                                                                                                                                                                                                                                                                                                                                                                                                                                                                                                                                                                                                                                                                                                                                                                                                                                                                                                                                                                                                                                                                                                                                                                                                                                                                                                                                                                                                                                                                                                                                                                                                              |
| W01  |       | <ul> <li>W - 1000mm, H - 1500, 6 over 6 - 50/50 split.</li> <li>Rotten base rail, mid rail putty removed and wath non operable. Non original glass.</li> <li>Image: Comparison of the second seco</li></ul> |
| W02  |       | W - 1000mm, H - 1500mm, 6 over 6 - 50/50 split<br>Areas of rot in base rail and mid rail and cills. Ou<br>Non original ironmongery. Non original glass                                                                                                                                                                                                                                                                                                                                                                                                                                                                                                                                                                                                                                                                                                                                                                                                                                                                                                                                                                                                                                                                                                                                                                                                                                                                                                                                                                                                                                                                                                                                                                                                                                                                                                                                                                                                                                                                                                                                                                       |
| W03  |       | W - 1000, H - 1500, 6 over 6 - 50/50 split.         Areas of rot in base rail, mid rail, cills and outer freary. Non orginial glass. Weaken and non oper         Image: Comparison of the system of the                                                                                  |