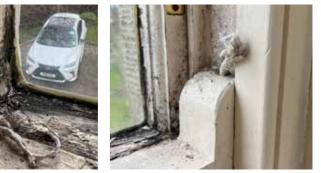

# EXISTING FIRST FLOOR PLAN

DRAWING KEY

BOUNDARY --- DEM0

| Code | Photo | Notes                                                                                                                                                                                                                                                                                                                                                                                                                                                                                                                                                                                                                                                                                                                                                                                                                                                                                                                                                                                                                                                                                                                                                                                                                                                                                                                                                                                                                                                                                                                                                                                                                                                                                                                                                                                                                                                                                                                                                                                                                                                                                                                        |
|------|-------|------------------------------------------------------------------------------------------------------------------------------------------------------------------------------------------------------------------------------------------------------------------------------------------------------------------------------------------------------------------------------------------------------------------------------------------------------------------------------------------------------------------------------------------------------------------------------------------------------------------------------------------------------------------------------------------------------------------------------------------------------------------------------------------------------------------------------------------------------------------------------------------------------------------------------------------------------------------------------------------------------------------------------------------------------------------------------------------------------------------------------------------------------------------------------------------------------------------------------------------------------------------------------------------------------------------------------------------------------------------------------------------------------------------------------------------------------------------------------------------------------------------------------------------------------------------------------------------------------------------------------------------------------------------------------------------------------------------------------------------------------------------------------------------------------------------------------------------------------------------------------------------------------------------------------------------------------------------------------------------------------------------------------------------------------------------------------------------------------------------------------|
|      |       |                                                                                                                                                                                                                                                                                                                                                                                                                                                                                                                                                                                                                                                                                                                                                                                                                                                                                                                                                                                                                                                                                                                                                                                                                                                                                                                                                                                                                                                                                                                                                                                                                                                                                                                                                                                                                                                                                                                                                                                                                                                                                                                              |
| W01  |       | <ul> <li>W - 1000mm, H - 1500, 6 over 6 - 50/50 split.</li> <li>Rotten base rail, mid rail putty removed and wath non operable. Non original glass.</li> <li>Image: Comparison of the second seco</li></ul> |
| W02  |       | W - 1000mm, H - 1500mm, 6 over 6 - 50/50 split<br>Areas of rot in base rail and mid rail and cills. Ou<br>Non original ironmongery. Non original glass                                                                                                                                                                                                                                                                                                                                                                                                                                                                                                                                                                                                                                                                                                                                                                                                                                                                                                                                                                                                                                                                                                                                                                                                                                                                                                                                                                                                                                                                                                                                                                                                                                                                                                                                                                                                                                                                                                                                                                       |
| W03  |       | W - 1000, H - 1500, 6 over 6 - 50/50 split.         Areas of rot in base rail, mid rail, cills and outer freary. Non orginial glass. Weaken and non oper         Image: Comparison of the system of the                                                                                  |

#### ater ingress non weighted and ropes cut and

#### lit.

Outer frame rotted. Cut ropes. Putty flaked.

r frame. Rotted runners. Non orginal ironmoerable ropes.

We are a driven, young, creative practice that strives to design ecological and award-winning architecture in Scotland. We pride ourselves on the strong design team relationships we build throughout every project. A transparent close working design team often lead to the best projects with personal attention paid to every stage of the process. We are excited to develop proposals for your home, adding to our growing portfolio of highly crafted domestic architecture.