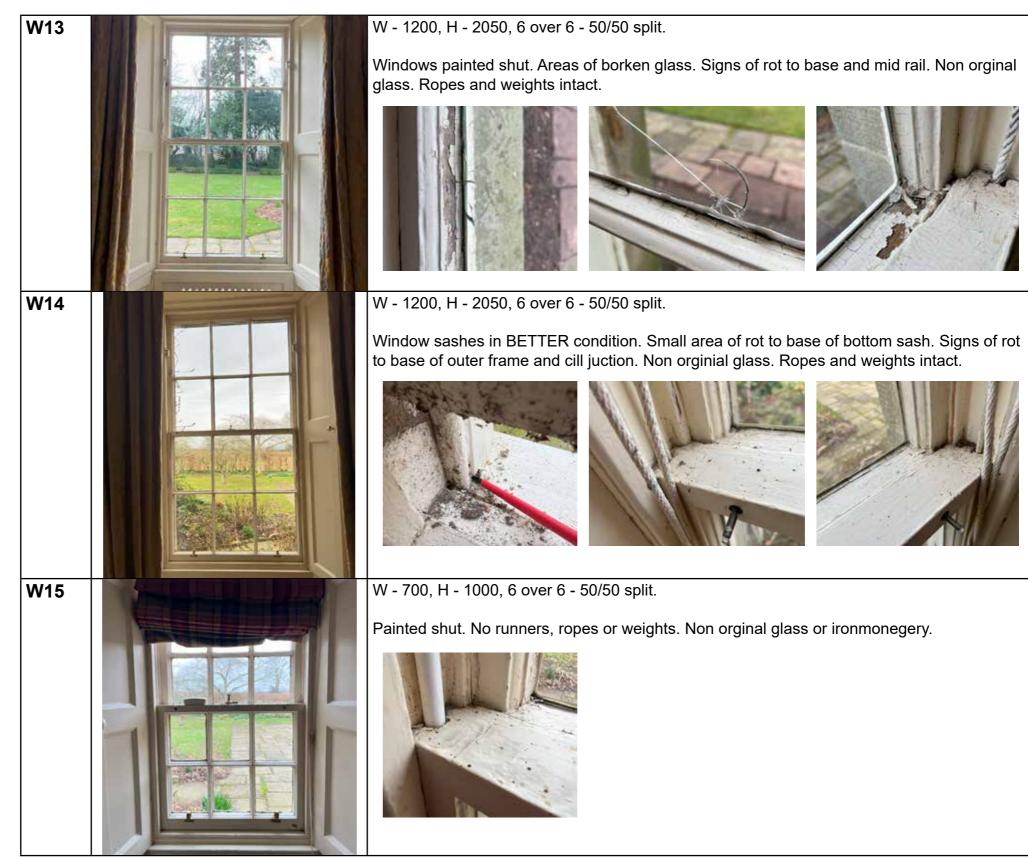

# EXISTING FIRST FLOOR PLAN

DRAWING KEY

BOUNDARY --- DEM0

| Code | Photo | Notes                                                                                                                                                                                                                                                                                                                                                                                                                                                                                                                                                                                                                                                                                                                                                                                                                                                                                                                                                                                                                                                                                                                                                                                                                                                                                                                                                                                                                                                                                                                                                                                                                                                                                                                                                                                                                                                                                                                                                                                                                                                                                                                        |
|------|-------|------------------------------------------------------------------------------------------------------------------------------------------------------------------------------------------------------------------------------------------------------------------------------------------------------------------------------------------------------------------------------------------------------------------------------------------------------------------------------------------------------------------------------------------------------------------------------------------------------------------------------------------------------------------------------------------------------------------------------------------------------------------------------------------------------------------------------------------------------------------------------------------------------------------------------------------------------------------------------------------------------------------------------------------------------------------------------------------------------------------------------------------------------------------------------------------------------------------------------------------------------------------------------------------------------------------------------------------------------------------------------------------------------------------------------------------------------------------------------------------------------------------------------------------------------------------------------------------------------------------------------------------------------------------------------------------------------------------------------------------------------------------------------------------------------------------------------------------------------------------------------------------------------------------------------------------------------------------------------------------------------------------------------------------------------------------------------------------------------------------------------|
|      |       |                                                                                                                                                                                                                                                                                                                                                                                                                                                                                                                                                                                                                                                                                                                                                                                                                                                                                                                                                                                                                                                                                                                                                                                                                                                                                                                                                                                                                                                                                                                                                                                                                                                                                                                                                                                                                                                                                                                                                                                                                                                                                                                              |
| W01  |       | <ul> <li>W - 1000mm, H - 1500, 6 over 6 - 50/50 split.</li> <li>Rotten base rail, mid rail putty removed and wath non operable. Non original glass.</li> <li>Image: Comparison of the second seco</li></ul> |
| W02  |       | W - 1000mm, H - 1500mm, 6 over 6 - 50/50 split<br>Areas of rot in base rail and mid rail and cills. Ou<br>Non original ironmongery. Non original glass                                                                                                                                                                                                                                                                                                                                                                                                                                                                                                                                                                                                                                                                                                                                                                                                                                                                                                                                                                                                                                                                                                                                                                                                                                                                                                                                                                                                                                                                                                                                                                                                                                                                                                                                                                                                                                                                                                                                                                       |
| W03  |       | W - 1000, H - 1500, 6 over 6 - 50/50 split.         Areas of rot in base rail, mid rail, cills and outer freary. Non orginial glass. Weaken and non oper         Image: Comparison of the system of the                                                                                  |