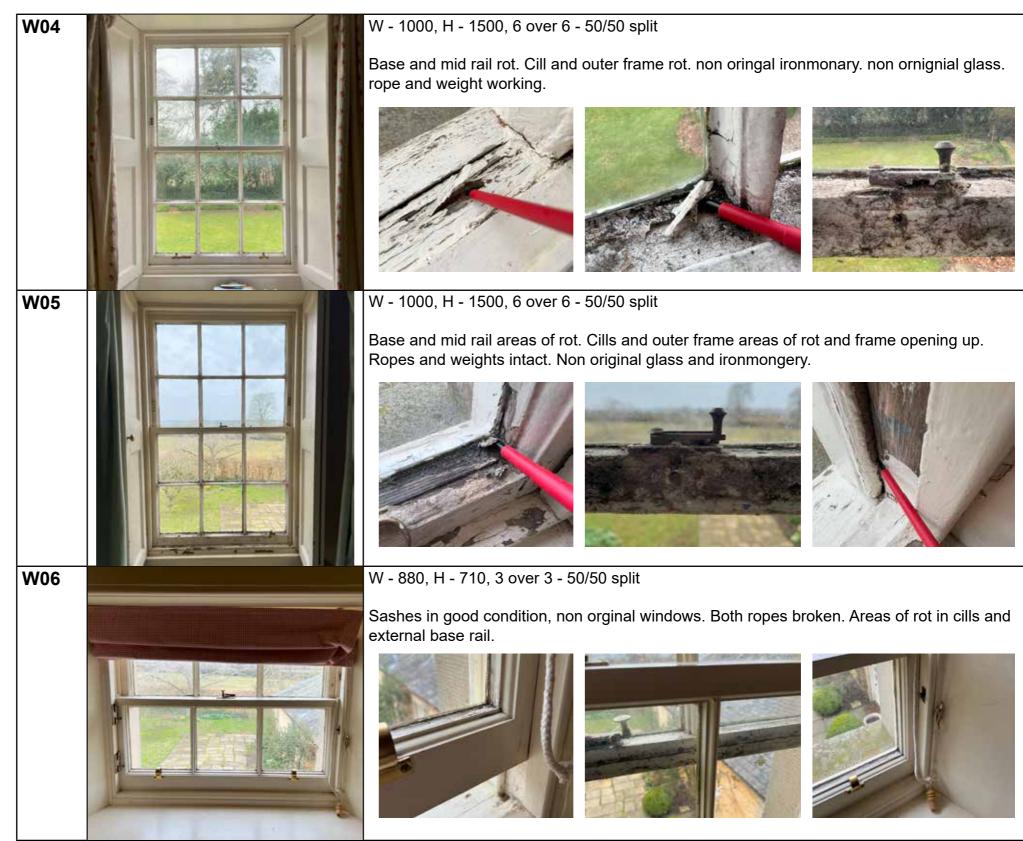

# EXISTING FIRST FLOOR PLAN

DRAWING KEY

BOUNDARY --- DEM0

| Code | Photo | Notes                                                                                                                                                                                                                                                                                                                                                                                                                                                                                                                                                                                                                                                                                                                                                                                                                                                                                                                                                                                                                                                                                                                                                                                                                                                                                                                                                                                                                                                                                                                                                                                                                                                                                                                                                                                                                                                                                                                                                                                                                                                                                                                        |
|------|-------|------------------------------------------------------------------------------------------------------------------------------------------------------------------------------------------------------------------------------------------------------------------------------------------------------------------------------------------------------------------------------------------------------------------------------------------------------------------------------------------------------------------------------------------------------------------------------------------------------------------------------------------------------------------------------------------------------------------------------------------------------------------------------------------------------------------------------------------------------------------------------------------------------------------------------------------------------------------------------------------------------------------------------------------------------------------------------------------------------------------------------------------------------------------------------------------------------------------------------------------------------------------------------------------------------------------------------------------------------------------------------------------------------------------------------------------------------------------------------------------------------------------------------------------------------------------------------------------------------------------------------------------------------------------------------------------------------------------------------------------------------------------------------------------------------------------------------------------------------------------------------------------------------------------------------------------------------------------------------------------------------------------------------------------------------------------------------------------------------------------------------|
|      |       |                                                                                                                                                                                                                                                                                                                                                                                                                                                                                                                                                                                                                                                                                                                                                                                                                                                                                                                                                                                                                                                                                                                                                                                                                                                                                                                                                                                                                                                                                                                                                                                                                                                                                                                                                                                                                                                                                                                                                                                                                                                                                                                              |
| W01  |       | <ul> <li>W - 1000mm, H - 1500, 6 over 6 - 50/50 split.</li> <li>Rotten base rail, mid rail putty removed and wath non operable. Non original glass.</li> <li>Image: Comparison of the second seco</li></ul> |
| W02  |       | W - 1000mm, H - 1500mm, 6 over 6 - 50/50 split<br>Areas of rot in base rail and mid rail and cills. Ou<br>Non original ironmongery. Non original glass                                                                                                                                                                                                                                                                                                                                                                                                                                                                                                                                                                                                                                                                                                                                                                                                                                                                                                                                                                                                                                                                                                                                                                                                                                                                                                                                                                                                                                                                                                                                                                                                                                                                                                                                                                                                                                                                                                                                                                       |
| W03  |       | W - 1000, H - 1500, 6 over 6 - 50/50 split.         Areas of rot in base rail, mid rail, cills and outer freary. Non orginial glass. Weaken and non oper         Image: Comparison of the system of the                                                                                  |