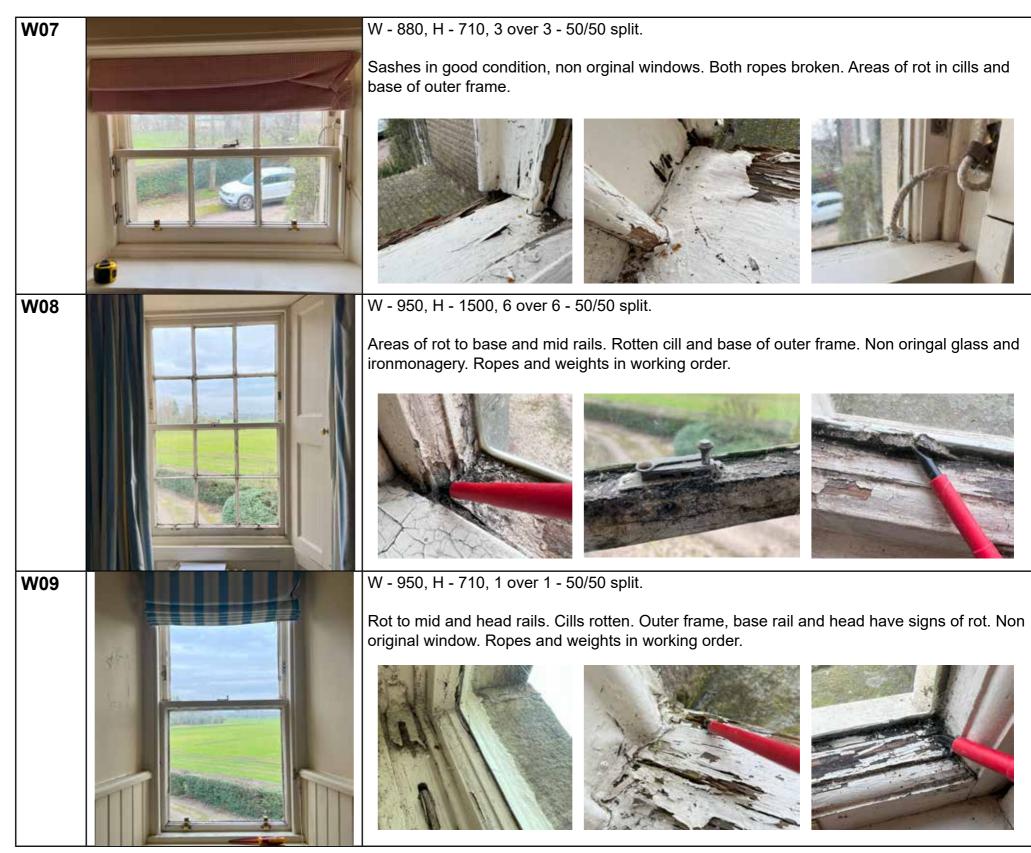

# EXISTING FIRST FLOOR PLAN

DRAWING KEY

BOUNDARY --- DEM0

| Code | Photo | Notes                                                                                                                                                                                                                                                                                                                                                                                                                                                                                                                                                                                                                                                                                                                                                                                                                                                                                                                                                                                                                                                                                                                                                                                                                                                                                                                                                                                                                                                                                                                                                                                                                                                                                                                                                                                                                                                                                                                                                                                                                                                                                                                        |
|------|-------|------------------------------------------------------------------------------------------------------------------------------------------------------------------------------------------------------------------------------------------------------------------------------------------------------------------------------------------------------------------------------------------------------------------------------------------------------------------------------------------------------------------------------------------------------------------------------------------------------------------------------------------------------------------------------------------------------------------------------------------------------------------------------------------------------------------------------------------------------------------------------------------------------------------------------------------------------------------------------------------------------------------------------------------------------------------------------------------------------------------------------------------------------------------------------------------------------------------------------------------------------------------------------------------------------------------------------------------------------------------------------------------------------------------------------------------------------------------------------------------------------------------------------------------------------------------------------------------------------------------------------------------------------------------------------------------------------------------------------------------------------------------------------------------------------------------------------------------------------------------------------------------------------------------------------------------------------------------------------------------------------------------------------------------------------------------------------------------------------------------------------|
|      |       |                                                                                                                                                                                                                                                                                                                                                                                                                                                                                                                                                                                                                                                                                                                                                                                                                                                                                                                                                                                                                                                                                                                                                                                                                                                                                                                                                                                                                                                                                                                                                                                                                                                                                                                                                                                                                                                                                                                                                                                                                                                                                                                              |
| W01  |       | <ul> <li>W - 1000mm, H - 1500, 6 over 6 - 50/50 split.</li> <li>Rotten base rail, mid rail putty removed and wath non operable. Non original glass.</li> <li>Image: Comparison of the second seco</li></ul> |
| W02  |       | W - 1000mm, H - 1500mm, 6 over 6 - 50/50 split<br>Areas of rot in base rail and mid rail and cills. Ou<br>Non original ironmongery. Non original glass                                                                                                                                                                                                                                                                                                                                                                                                                                                                                                                                                                                                                                                                                                                                                                                                                                                                                                                                                                                                                                                                                                                                                                                                                                                                                                                                                                                                                                                                                                                                                                                                                                                                                                                                                                                                                                                                                                                                                                       |
| W03  |       | W - 1000, H - 1500, 6 over 6 - 50/50 split.         Areas of rot in base rail, mid rail, cills and outer freary. Non orginial glass. Weaken and non oper         Image: Comparison of the system of the                                                                                  |