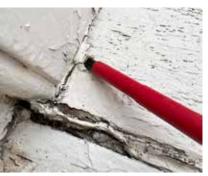

# EXISTING FIRST FLOOR PLAN

DRAWING KEY

BOUNDARY --- DEM0

| Code | Photo | Notes                                                                                                                                                                                                                                                                                                                                                                                                                                                                                                                                                                                                                                                                                                                                                                                                                                                                                                                                                                                                                                                                                                                                                                                                                                                                                                                                                                                                                                                                                                                                                                                                                                                                                                                                                                                                                                                                                                                                                                                                                                                                                                                        |
|------|-------|------------------------------------------------------------------------------------------------------------------------------------------------------------------------------------------------------------------------------------------------------------------------------------------------------------------------------------------------------------------------------------------------------------------------------------------------------------------------------------------------------------------------------------------------------------------------------------------------------------------------------------------------------------------------------------------------------------------------------------------------------------------------------------------------------------------------------------------------------------------------------------------------------------------------------------------------------------------------------------------------------------------------------------------------------------------------------------------------------------------------------------------------------------------------------------------------------------------------------------------------------------------------------------------------------------------------------------------------------------------------------------------------------------------------------------------------------------------------------------------------------------------------------------------------------------------------------------------------------------------------------------------------------------------------------------------------------------------------------------------------------------------------------------------------------------------------------------------------------------------------------------------------------------------------------------------------------------------------------------------------------------------------------------------------------------------------------------------------------------------------------|
|      |       |                                                                                                                                                                                                                                                                                                                                                                                                                                                                                                                                                                                                                                                                                                                                                                                                                                                                                                                                                                                                                                                                                                                                                                                                                                                                                                                                                                                                                                                                                                                                                                                                                                                                                                                                                                                                                                                                                                                                                                                                                                                                                                                              |
| W01  |       | <ul> <li>W - 1000mm, H - 1500, 6 over 6 - 50/50 split.</li> <li>Rotten base rail, mid rail putty removed and wath non operable. Non original glass.</li> <li>Image: Comparison of the second seco</li></ul> |
| W02  |       | W - 1000mm, H - 1500mm, 6 over 6 - 50/50 split<br>Areas of rot in base rail and mid rail and cills. Ou<br>Non original ironmongery. Non original glass                                                                                                                                                                                                                                                                                                                                                                                                                                                                                                                                                                                                                                                                                                                                                                                                                                                                                                                                                                                                                                                                                                                                                                                                                                                                                                                                                                                                                                                                                                                                                                                                                                                                                                                                                                                                                                                                                                                                                                       |
| W03  |       | W - 1000, H - 1500, 6 over 6 - 50/50 split.         Areas of rot in base rail, mid rail, cills and outer freary. Non orginial glass. Weaken and non oper         Image: Comparison of the system of the                                                                                  |