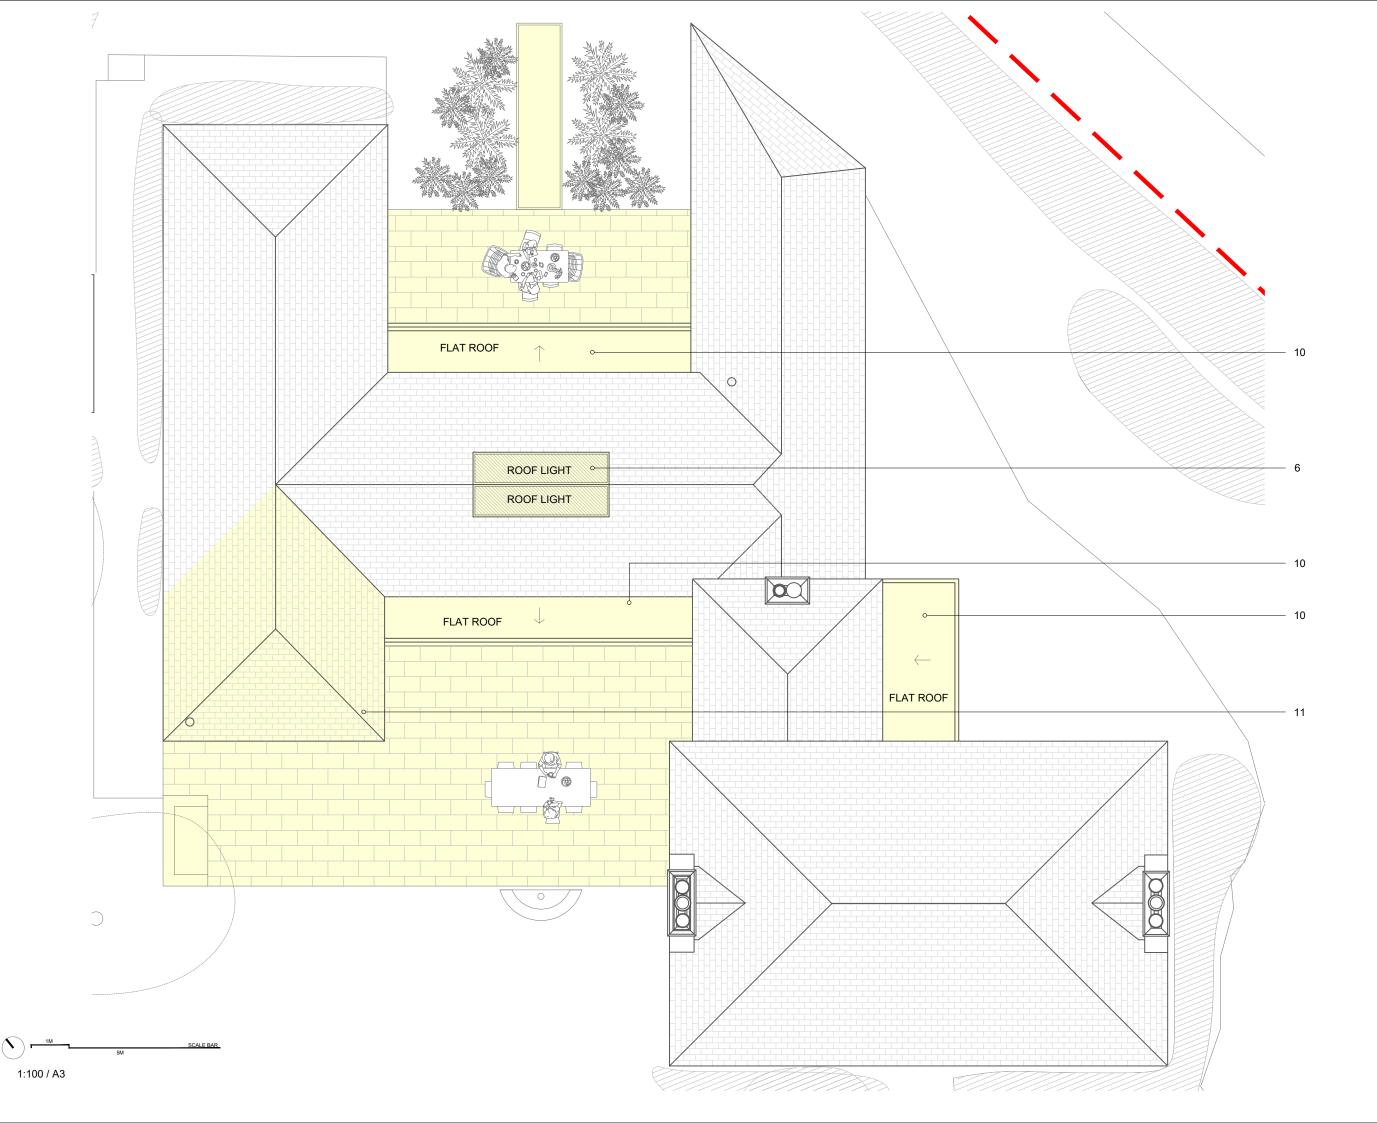

## PROPOSED ROOF PLAN

STAGE | PLANNING

CLIENT | OLGA WHAMOND

DRAWING NUMBER | 23141(PL)0207

DRAWN BY | JG

JONES ROBBINS TOBIN