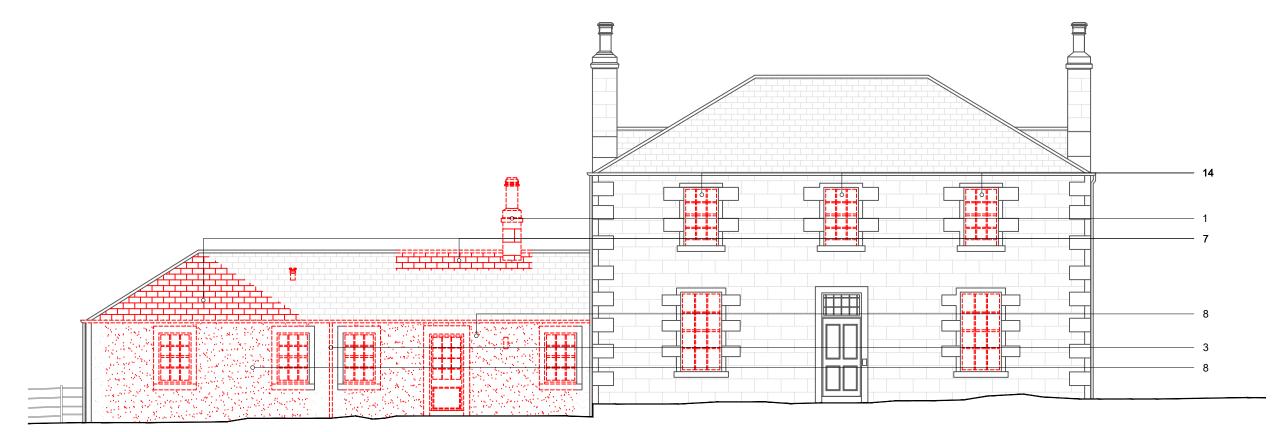

01 Existing East Elevation
1:100

02 Existing South Elevation
1:100

1:100 / A3

## OLD MANSE Haddington, EH41 4HP

DRAWING KEY

EXISTING

BOUNDARY — DEMO

REVISIONS

## DRAWING NOTES

- 1. Area of masonry stone chimney to be
- Existing timber frame single glazed sash and case window and stone work below to be removed.
- Drainpipe to be removed.
   Existing timber frame side entrance door and frame to be removed in full
- and accompanying stone.5. Existing metal bars over window to be removed.
- Existing side store and adjoining roof to be removed in full. Stone to be retained
- Area of slate roof to be removed and slate retained for reuse. 8. Area of existing masonry to be
- Existing timber window bi-fold doors to be removed in full.
- Area of Hedging to be removed.
   Existing Gate to be removed.
   Existing timber garage doors to be

- removed.

  13. Existing wall to be removed.

  14. Existing timber windows to be replaced with like for like timber double glazing.

## EXISTING ELEVATIONS 2 OF 4

STAGE | PLANNING

CLIENT | OLGA WHAMOND

DRAWING NUMBER | 23141(PL)0402

JONES ROBBINS TOBIN