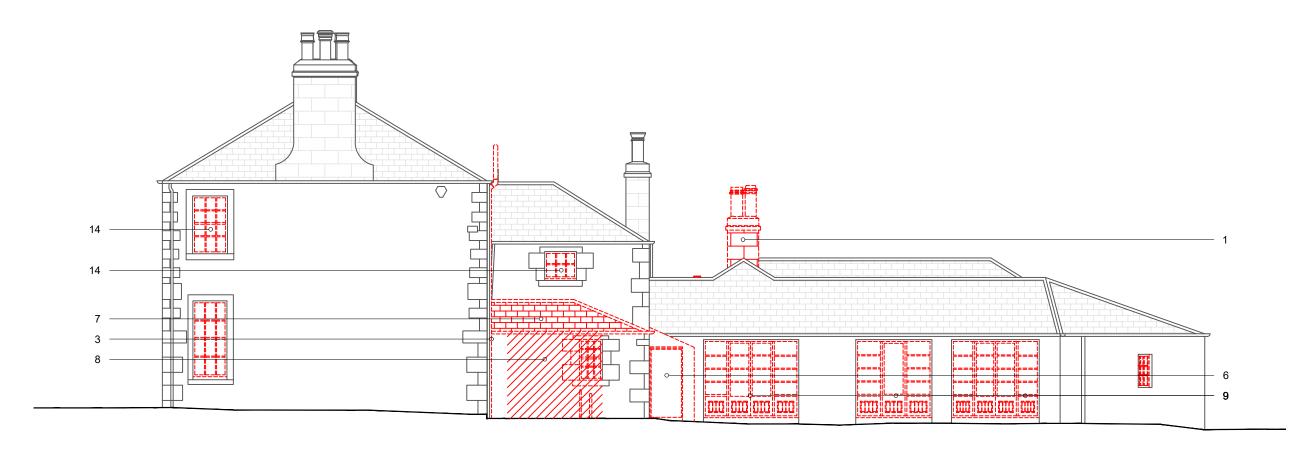

01 Existing East Elevation
1:100

02 Existing South Elevation
1:100

1:100 / A3

## OLD MANSE Haddington, EH41 4HP

DRAWING KEY

EXISTING

BOUNDARY — DEMO

REVISIONS

## DRAWING NOTES

- 1. Area of masonry stone chimney to be
- Existing timber frame single glazed sash and case window and stone work below to be removed.
- Drainpipe to be removed.
   Existing timber frame side entrance door and frame to be removed in full
- and accompanying stone.5. Existing metal bars over window to be removed.
- Existing side store and adjoining roof to be removed in full. Stone to be retained
- Area of slate roof to be removed and slate retained for reuse. 8. Area of existing masonry to be
- Existing timber window bi-fold doors to be removed in full.
- Area of Hedging to be removed.
   Existing Gate to be removed.
   Existing timber garage doors to be

- removed.

  13. Existing wall to be removed.

  14. Existing timber windows to be replaced with like for like timber double glazing.

## EXISTING ELEVATIONS 2 OF 4

STAGE | PLANNING

CLIENT | OLGA WHAMOND

DRAWING NUMBER | 23141(PL)0402

JONES ROBBINS TOBIN