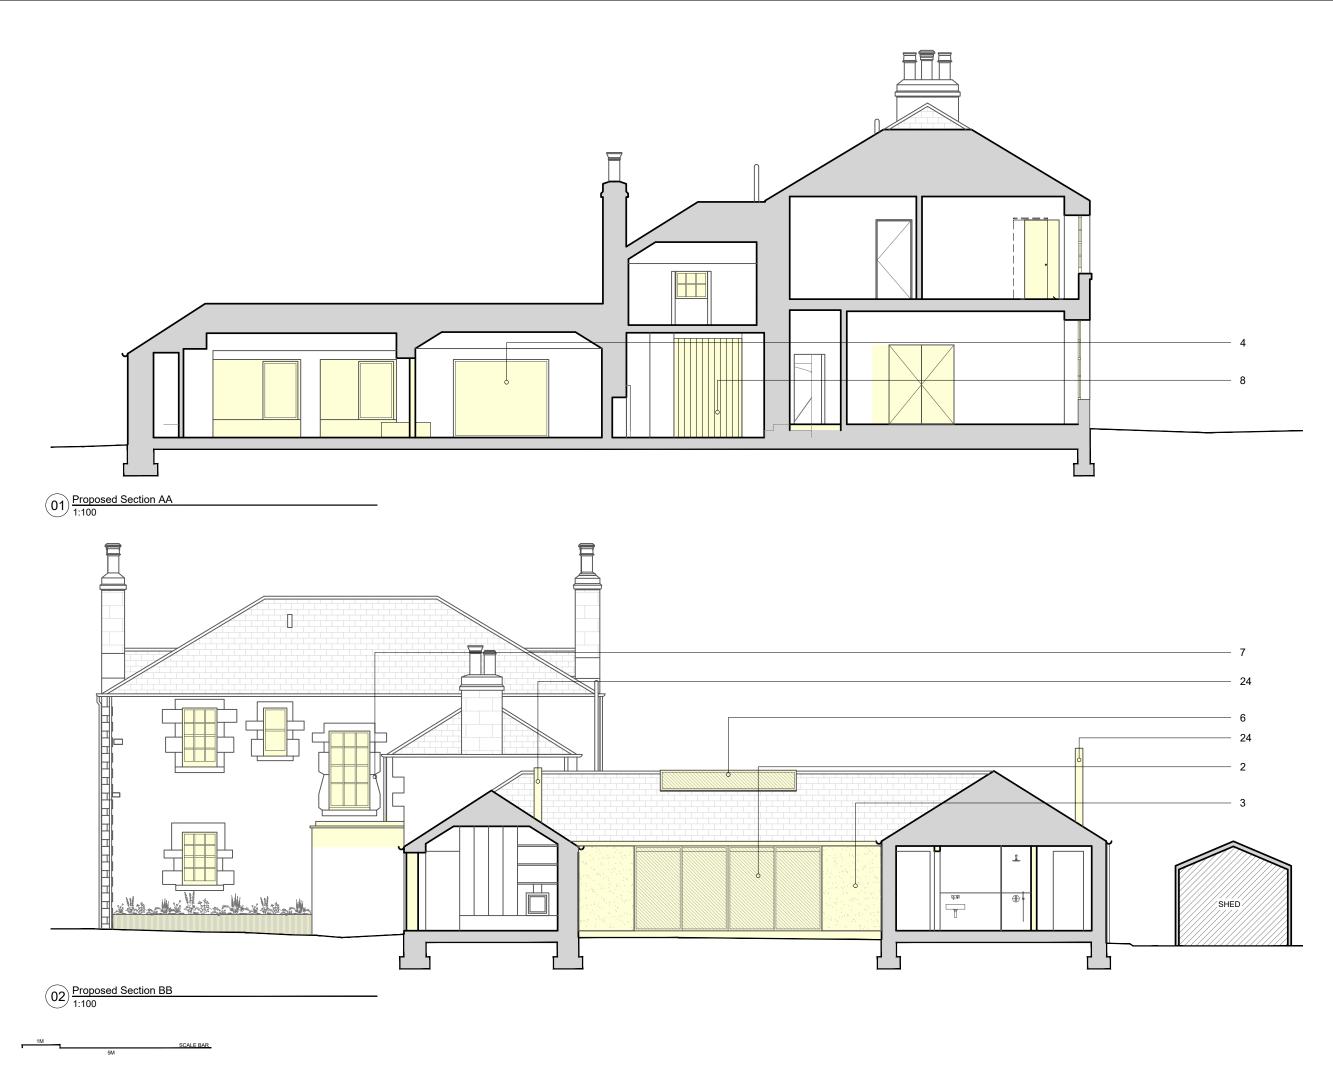

1:100 / A3

OLD MANSE Haddington, EH41 4HP

DRAWING KEY EXISTING NEW WORK BOUNDARY - DEMO

REVISIONS

## DRAWING NOTES

- Oak vertical cladding
  Dark grey aluminum door
  New area of render to match existing
- New area of render to match existing
  Dark grey aluminum window
  Light grey natural stone paving abutting building
  Dark grey aluminum roof light
  New area of stone reusing existing stone where possible
  Bestoka ising ack tighter pixet door

- Bespoke joinery oak timber pivot door Planter 8. 9.

- Bespoke joinery oak timber pivot door
  Planter
  Single ply membrane roof dark grey
  Area of new slate roof, to reuse existing slate where possible
  New double glazed white painted timber window to match existing
  Dark grey powder coated steel edging
  Dark grey powder coated steel edging
  Integrated letter box
  Shadow gap
  Metal bar gate
  Outdoor cap light
  Stacked slate pillar
  House sign brushed brass
  Letter box brushed brass
  Metal bar fence
  Uplight
  Light grey RAL 9023 flue pipe for bio mass wood burning stove

## PROPOSED LONG SECTIONS

STAGE | PLANNING

CLIENT | OLGA WHAMOND

DRAWING NUMBER | 23141(PL)0303

DRAWN BY | JG

JONES ROBBINS TOBIN

architecture | Interiors | products info@jonesrobbins.com www.jonesrobbins.com