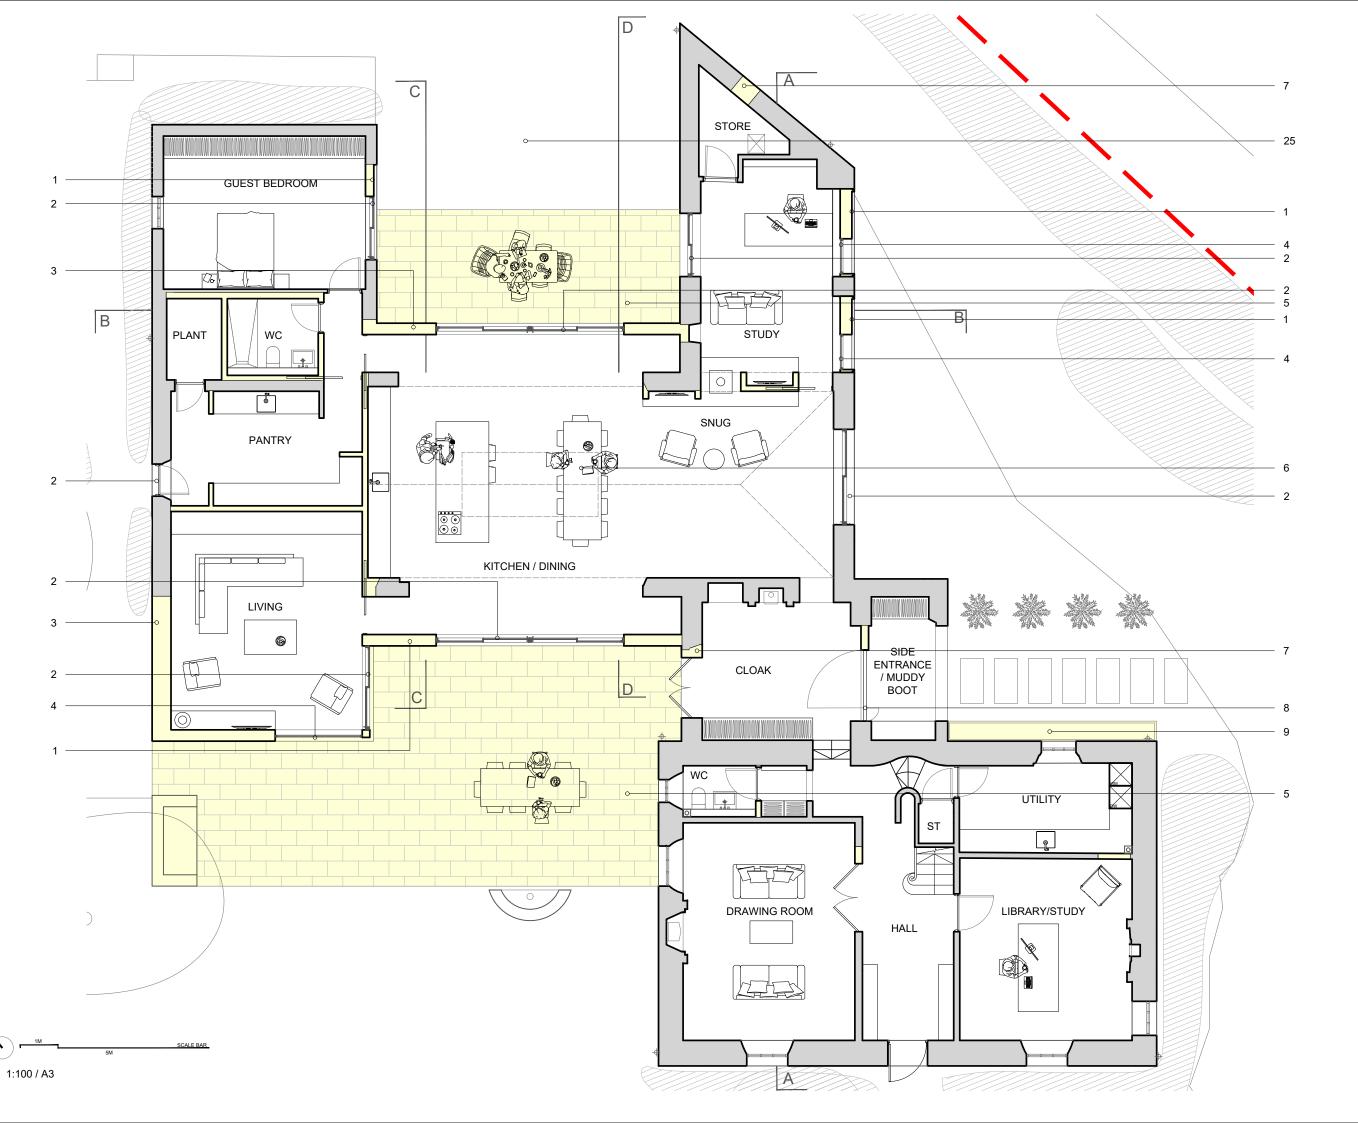

OLD MANSE Haddington, EH41 4HP

DRAWING KEY

EXISTING BOUNDARY — DEMO

REVISIONS

## DRAWING NOTES

- Dark grey aluminum door New area of render to match existing
- Dark grey aluminum window
  Light grey natural stone paving abutting
  building
  Dark grey aluminum roof light
  New area of stone reusing existing
  stone where possible
- Bespoke joinery oak timber pivot door
- Planter
- 10. Single ply membrane roof dark grey11. Area of new slate roof, to reuse existing
- slate where possible

  12. New double glazed white painted timber window to match existing
- window to match existing
  13. Dark grey powder coated steel edging
  14. Retained stone to be cut with edging
  15. Integrated letter box
  16. Shadow gap
  17. Metal bar gate
  18. Outdoor cap light
  19. Stacked slate pillar
  20. House sign brushed brass
  21. Letter box brushed brass
  22. Metal bar fence
  23. Uplight
  24. Light grey RAL 9023 flue pipe for bio mass wood burning stove

## PROPOSED GROUND FLOOR PLAN

STAGE | PLANNING

CLIENT | OLGA WHAMOND

DRAWING NUMBER | 23141(PL)0205

JONES ROBBINS TOBIN