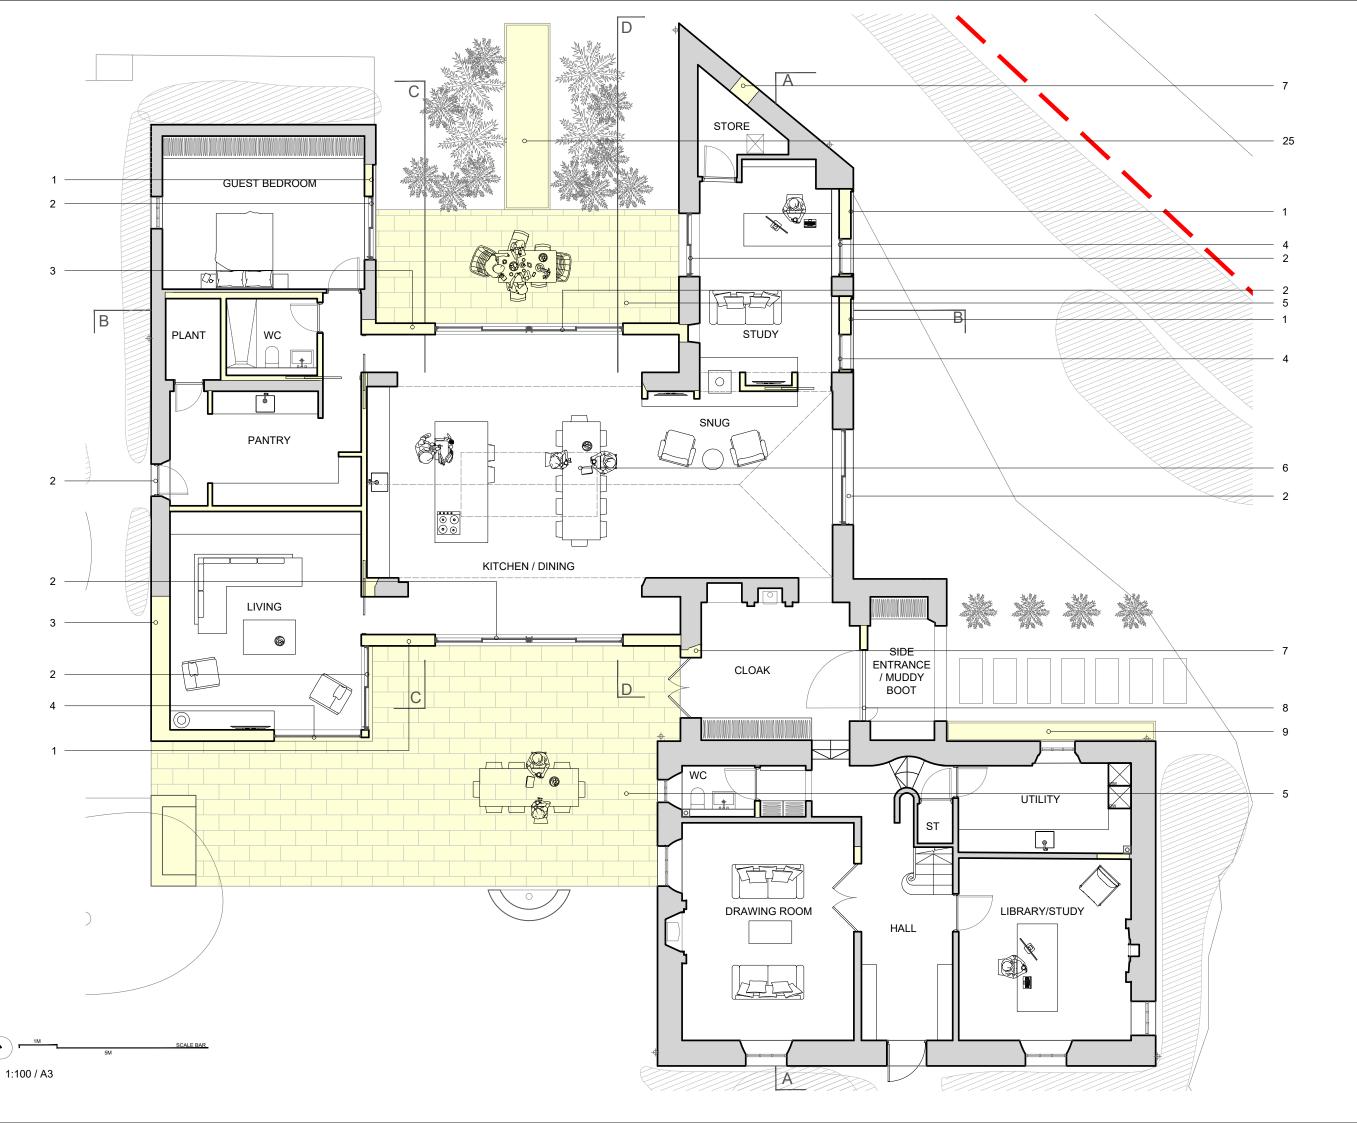

OLD MANSE

Haddington, EH41 4HP

DRAWING KEY

EXISTING NEW WORK BOUNDARY — DEMO

REVISIONS

## DRAWING NOTES

- Dark grey aluminum door New area of render to match existing
- New area or render to match existing
  Dark grey aluminum window
  Light grey natural stone paving abutting
  building
  Dark grey aluminum roof light
  New area of stone reusing existing
  stone where possible

- Bespoke joinery oak timber pivot door Planter
- 10. Single ply membrane roof dark grey11. Area of new slate roof, to reuse existing
- slate where possible

  12. New double glazed white painted timber window to match existing
- window to match existing

  13. Dark grey powder coated steel edging

  14. Retained stone to be cut with edging

  15. Integrated letter box

  16. Shadow gap

  17. Metal bar gate

  18. Outdoor cap light

- Outdoor cap light
   Stacked slate pillar
   House sign brushed brass
   Letter box brushed brass
   Metal bar fence
   Uplight
   Light grey RAL 9023 flue pipe for bio mass wood burning stove
   Free standing low level water feature

PROPOSED GROUND FLOOR PLAN

STAGE | PLANNING

CLIENT | OLGA WHAMOND

DRAWING NUMBER | 23141(PL)0205

JONES ROBBINS TOBIN