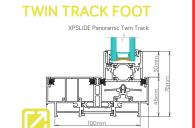

## TRIPLE TRACK - FOOT AND HEAD DETAIL

XPSLIDE Panoramic Twin Track Section Through

120mm