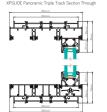

### TRIPLE TRACK FOOT

## TRIPLE TRACK - FOOT AND HEAD DETAIL

XPSLIDE Panoramic Twin Track Section Through

120mm