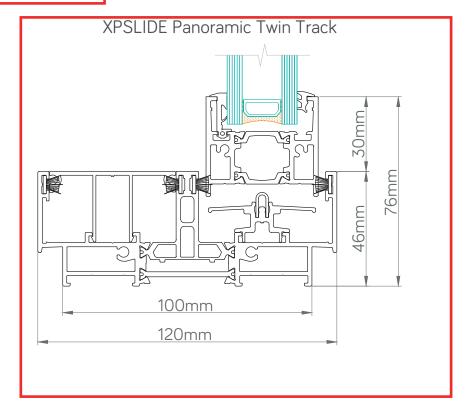

With a premium, architectural design our new panoramic sliding door system, the XP Slide Panoramic incorporates glass that is bonded to the frame, giving it a sightline of only 30 mm. The outer frame of the door is designed to be hidden by the wall, giving the appearance of uninterrupted glass for an effortlessly sleek finish. The visible profiles at the head and foot of the door are only 35 mm, meaning this truly is a glass sliding door.

#### BENEFITS INCLUDE

- U value as low as 1.2W/m<sup>2</sup>K
- Testing Air Tightness: Class 4 in accordance with EN 12207
- Water Resistance: Class 8A in accordance with EN 12208
- Wind Resistance: Class B3 in accordance with EN 12210
- Weight limits per panel of 250 kg
- 16 stainless steel, high performance sliding carriage runners per panel
- Beautifully designed handle incorporated into the sliding panel
- Visible sightline of just 35 mm at the head and foot of the door
- 30 mm vertical profile sightline
- No architectural barriers
- Super thin high level design
- Extremely smooth sliding action
- Internal thumb turn three point lock with key locking cylinder
- Various vertical reinforced profiles dependent on wind loading requirements
- Maximum overall door height of 2500 mm
- Maximum panel width of 2100 mm