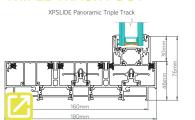

th EN 12207
- Water Resistance: Class 8A in accordance with EN 12208
- Wind Resistance: Class B3 in accordance with EN 12210
- Weight limits per panel of 250 kg
- 16 stainless steel, high performance sliding carriage runners per panel
- Beautifully designed handle incorporated into the sliding panel
- Visible sightline of just 35 mm at the head and foot of the door
- 30 mm vertical profile sightline
- No architectural barriers
- Super thin high level design
- Extremely smooth sliding action
- Internal thumb turn three point lock with key locking cylinder
- Various vertical reinforced profiles dependent on wind loading requirements
- Maximum overall door height of 2500 mm
- Maximum panel width of 2100 mm





Incorporated handle with internal cylinder & thumb-turn



### TRIPLE TRACK FOOT



### **INTERLOCK SIGHTLINE**











## TRIPLE TRACK - FOOT AND HEAD DETAIL







XPSLIDE Panoramic Twin Track Section Through

120mm