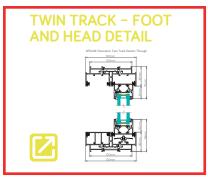

## TRIPLE TRACK - FOOT AND HEAD DETAIL

XPSLIDE Panoramic Twin Track Section Through

120mm