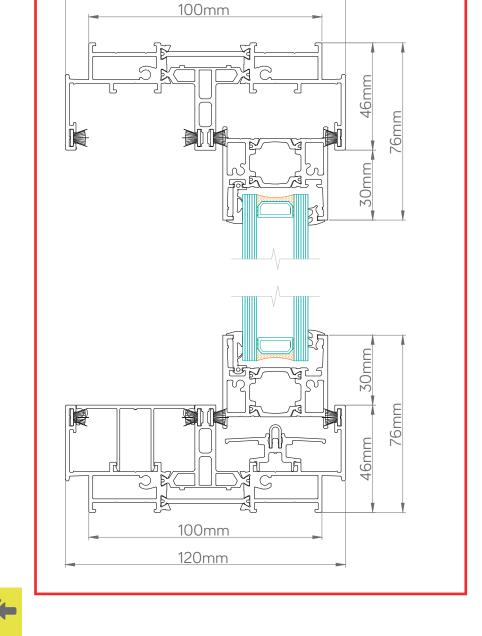

With a premium, architectural design our new panoramic sliding door system, the XP Slide Panoramic incorporates glass that is bonded to the frame, giving it a sightline of only 30 mm. The outer frame of the door is designed to be hidden by the wall, giving the appearance of uninterrupted glass for an effortlessly sleek finish. The visible profiles at the head and foot of the door are only 35 mm, meaning this truly is a glass sliding door.

## TRIPLE TRACK - FOOT AND HEAD DETAIL

XPSLIDE Panoramic Twin Track Section Through

120mm