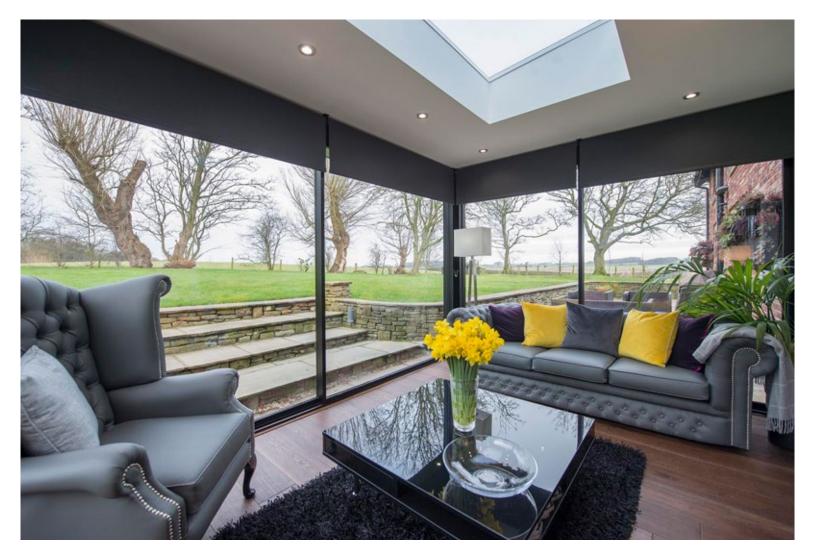

# XP SLIDE PANORAMIC

The XP Slide Panoramic door offers a contemporary design statement for the most discerning homeowner.

Minimal frame and maximum glass means we can offer the finest panoramic sliding door in the UK.

With a premium, architectural design our new panoramic sliding door system, the XP Slide Panoramic incorporates glass that is bonded to the frame, giving it a sightline of only 30 mm. The outer frame of the door is designed to be hidden by the wall, giving the appearance of uninterrupted glass for an effortlessly sleek finish. The visible profiles at the head and foot of the door are only 35 mm, meaning this truly is a glass sliding door.

We have also designed a lockable cylinder into the side jamb, meaning it is the only panoramic sliding door that meets UK building regulations without the requirement for an electronically, or magnetically operated lock.