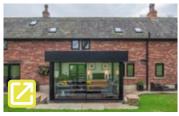

# XP SLIDE PANORAMIC

The XP Slide Panoramic door offers a contemporary design statement for the most discerning homeowner.

Minimal frame and maximum glass means we can offer the finest panoramic sliding door in the UK.

With a premium, architectural design our new panoramic sliding door system, the XP Slide Panoramic incorporates glass that is bonded to the frame, giving it a sightline of only 30 mm. The outer frame of the door is designed to be hidden by the wall, giving the appearance of uninterrupted glass for an effortlessly sleek finish. The visible profiles at the head and foot of the door are only 35 mm, meaning this truly is a glass sliding door.