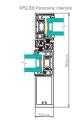

Class 8A in accordance with EN 12208
- Wind Resistance: Class B3 in accordance with EN 12210
- Weight limits per panel of 250 kg
- 16 stainless steel, high performance sliding carriage runners per panel
- Beautifully designed handle incorporated into the sliding panel
- Visible sightline of just 35 mm at the head and foot of the door
- 30 mm vertical profile sightline
- No architectural barriers
- Super thin high level design
- Extremely smooth sliding action
- Internal thumb turn three point lock with key locking cylinder
- Various vertical reinforced profiles dependent on wind loading requirements
- Maximum overall door height of 2500 mm
- Maximum panel width of 2100 mm





Incorporated handle with internal cylinder & thumb-turn



### TRIPLE TRACK FOOT



### **INTERLOCK SIGHTLINE**











## TRIPLE TRACK - FOOT AND HEAD DETAIL







XPSLIDE Panoramic Twin Track Section Through

120mm