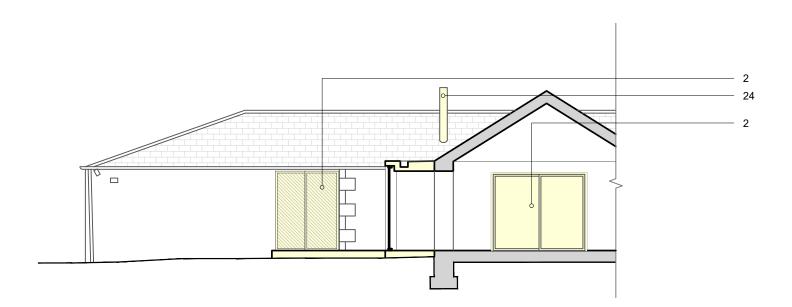

## DRAWING NOTES

- Oak vertical cladding
  Dark grey aluminum door
  New area of render to match existing
  Dark grey aluminum window
  Light grey natural stone paving abutting building
  Dark grey aluminum roof light
  New area of stone reusing existing stone where possible
  Bespoke joinery oak timber pivot door
  Planter
  Single ply membrane roof dark grey

- Bespoke joinery oak timber pivot door
  Planter
  Single ply membrane roof dark grey
  Area of new slate roof, to reuse existing slate where possible
  New double glazed white painted timber window to match existing
  Dark grey powder coated steel edging
  Retained stone to be cut with edging
  Integrated letter box
  Shadow gap
  Metal bar gate
  Outdoor cap light
  Stacked slate pillar
  House sign brushed brass
  Letter box brushed brass
  Letter box brushed brass
  Uplight
  Light grey RAL 9023 flue pipe for bio mass wood burning stove