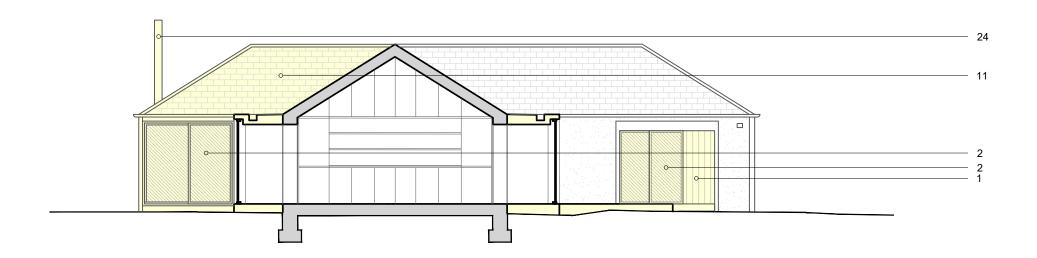

## DRAWING NOTES

- Oak vertical cladding
  Dark grey aluminum door
  New area of render to match existing
  Dark grey aluminum window
  Light grey natural stone paving abutting building
  Dark grey aluminum roof light
  New area of stone reusing existing stone where possible
  Bespoke joinery oak timber pivot door
  Planter
  Single ply membrane roof dark grey

- Bespoke joinery oak timber pivot door
  Planter
  Single ply membrane roof dark grey
  Area of new slate roof, to reuse existing slate where possible
  New double glazed white painted timber window to match existing
  Dark grey powder coated steel edging
  Retained stone to be cut with edging
  Integrated letter box
  Shadow gap
  Metal bar gate
  Outdoor cap light
  Stacked slate pillar
  House sign brushed brass
  Letter box brushed brass
  Letter box brushed brass
  Uplight
  Light grey RAL 9023 flue pipe for bio mass wood burning stove