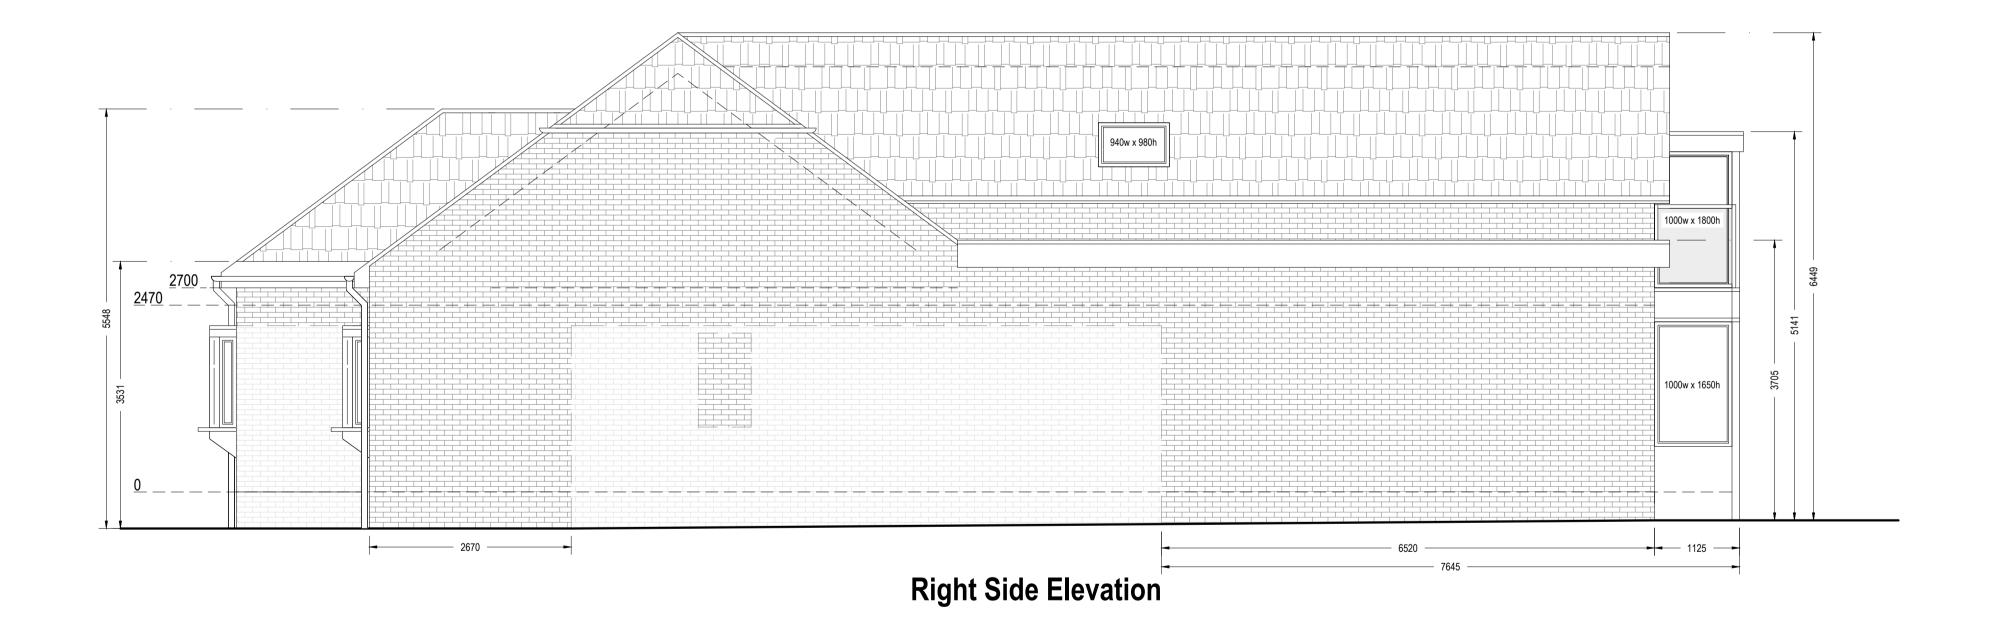

| Drawn by: | Project:                             | Date:      | No.:    |
|-----------|--------------------------------------|------------|---------|
| FD        | Pleasant View Chart, Sutton ME17 3SA | 04.04.2024 | 23-1860 |
|           |                                      |            | Rev:    |
| Client:   | Drawing Title:                       | Scale @A1: | 02      |
| Luke Day  | PROPOSED ELEVATIONS                  | 1:50       | Page:   |
|           |                                      |            | D09     |