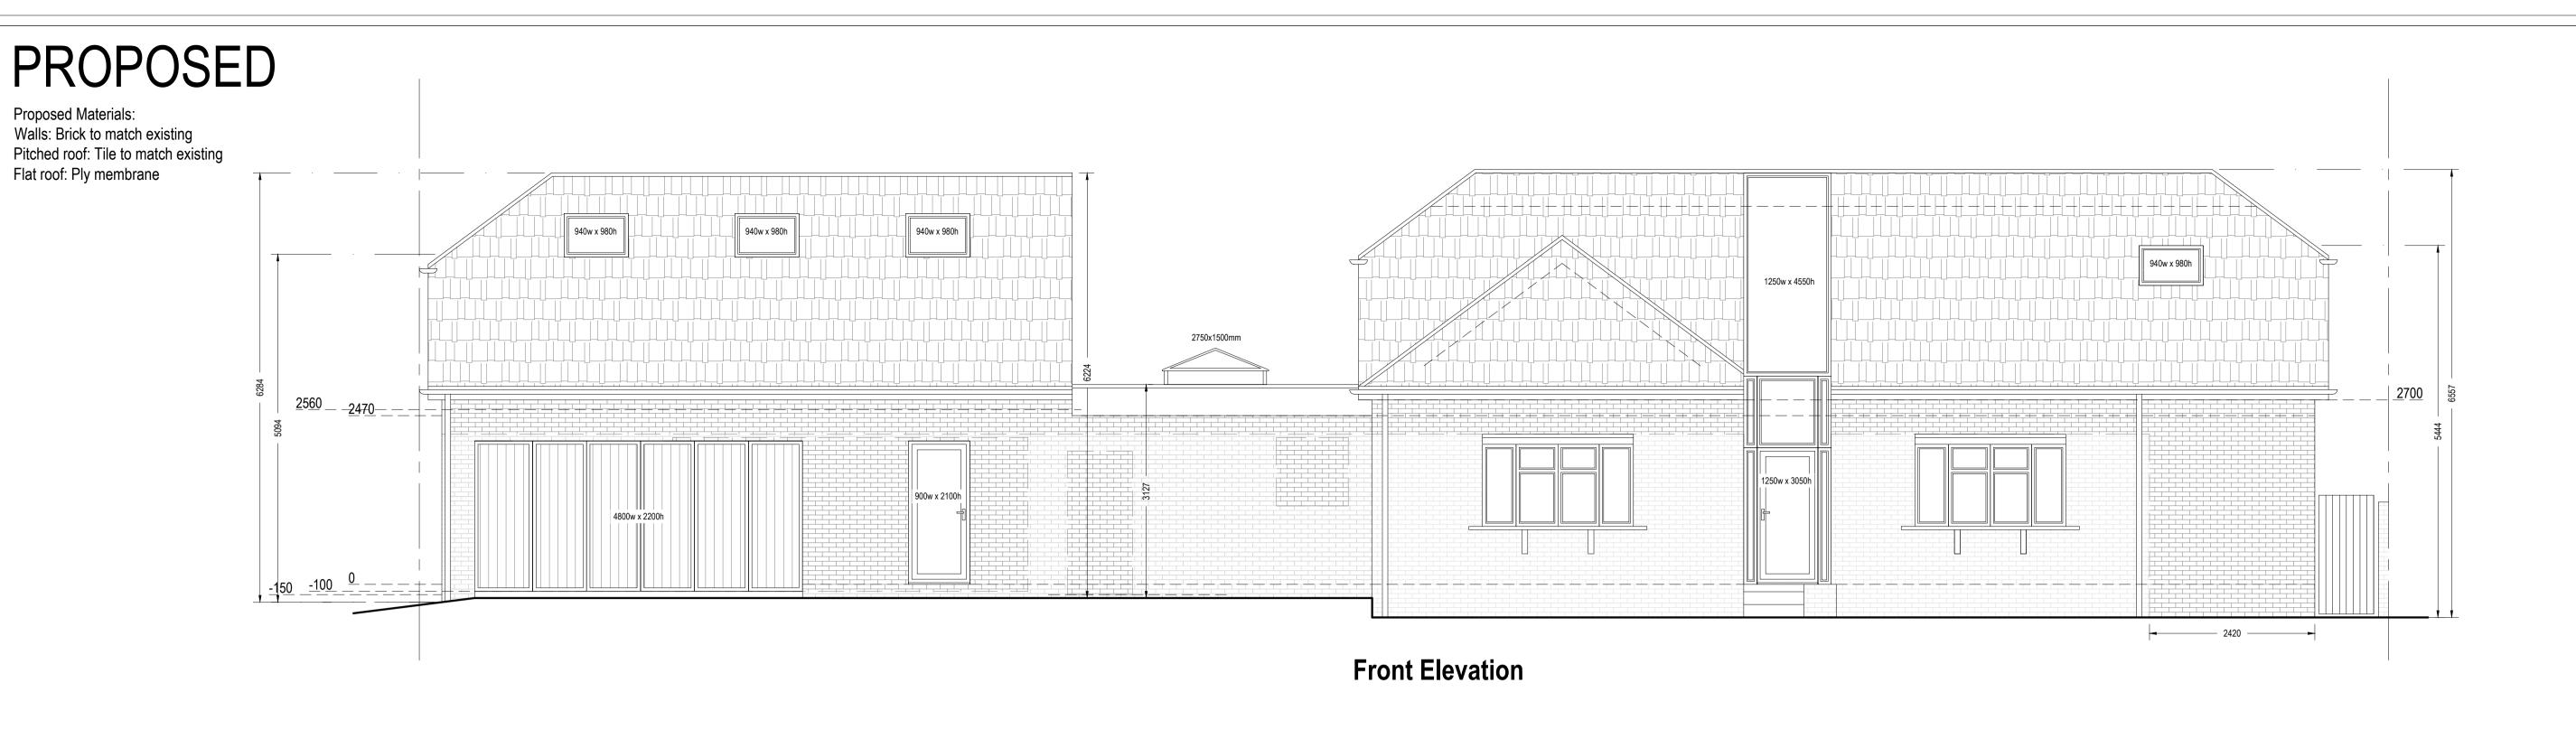

| Drawn by: | Project:                             | Date:      | No.:    |
|-----------|--------------------------------------|------------|---------|
| FD        | Pleasant View Chart, Sutton ME17 3SA | 04.04.2024 | 23-1860 |
|           |                                      |            | Rev:    |
| Client:   | Drawing Title:                       | Scale @A1: | 02      |
| Luke Day  | PROPOSED ELEVATIONS                  | 1:50       | Page:   |
|           |                                      |            | D09     |