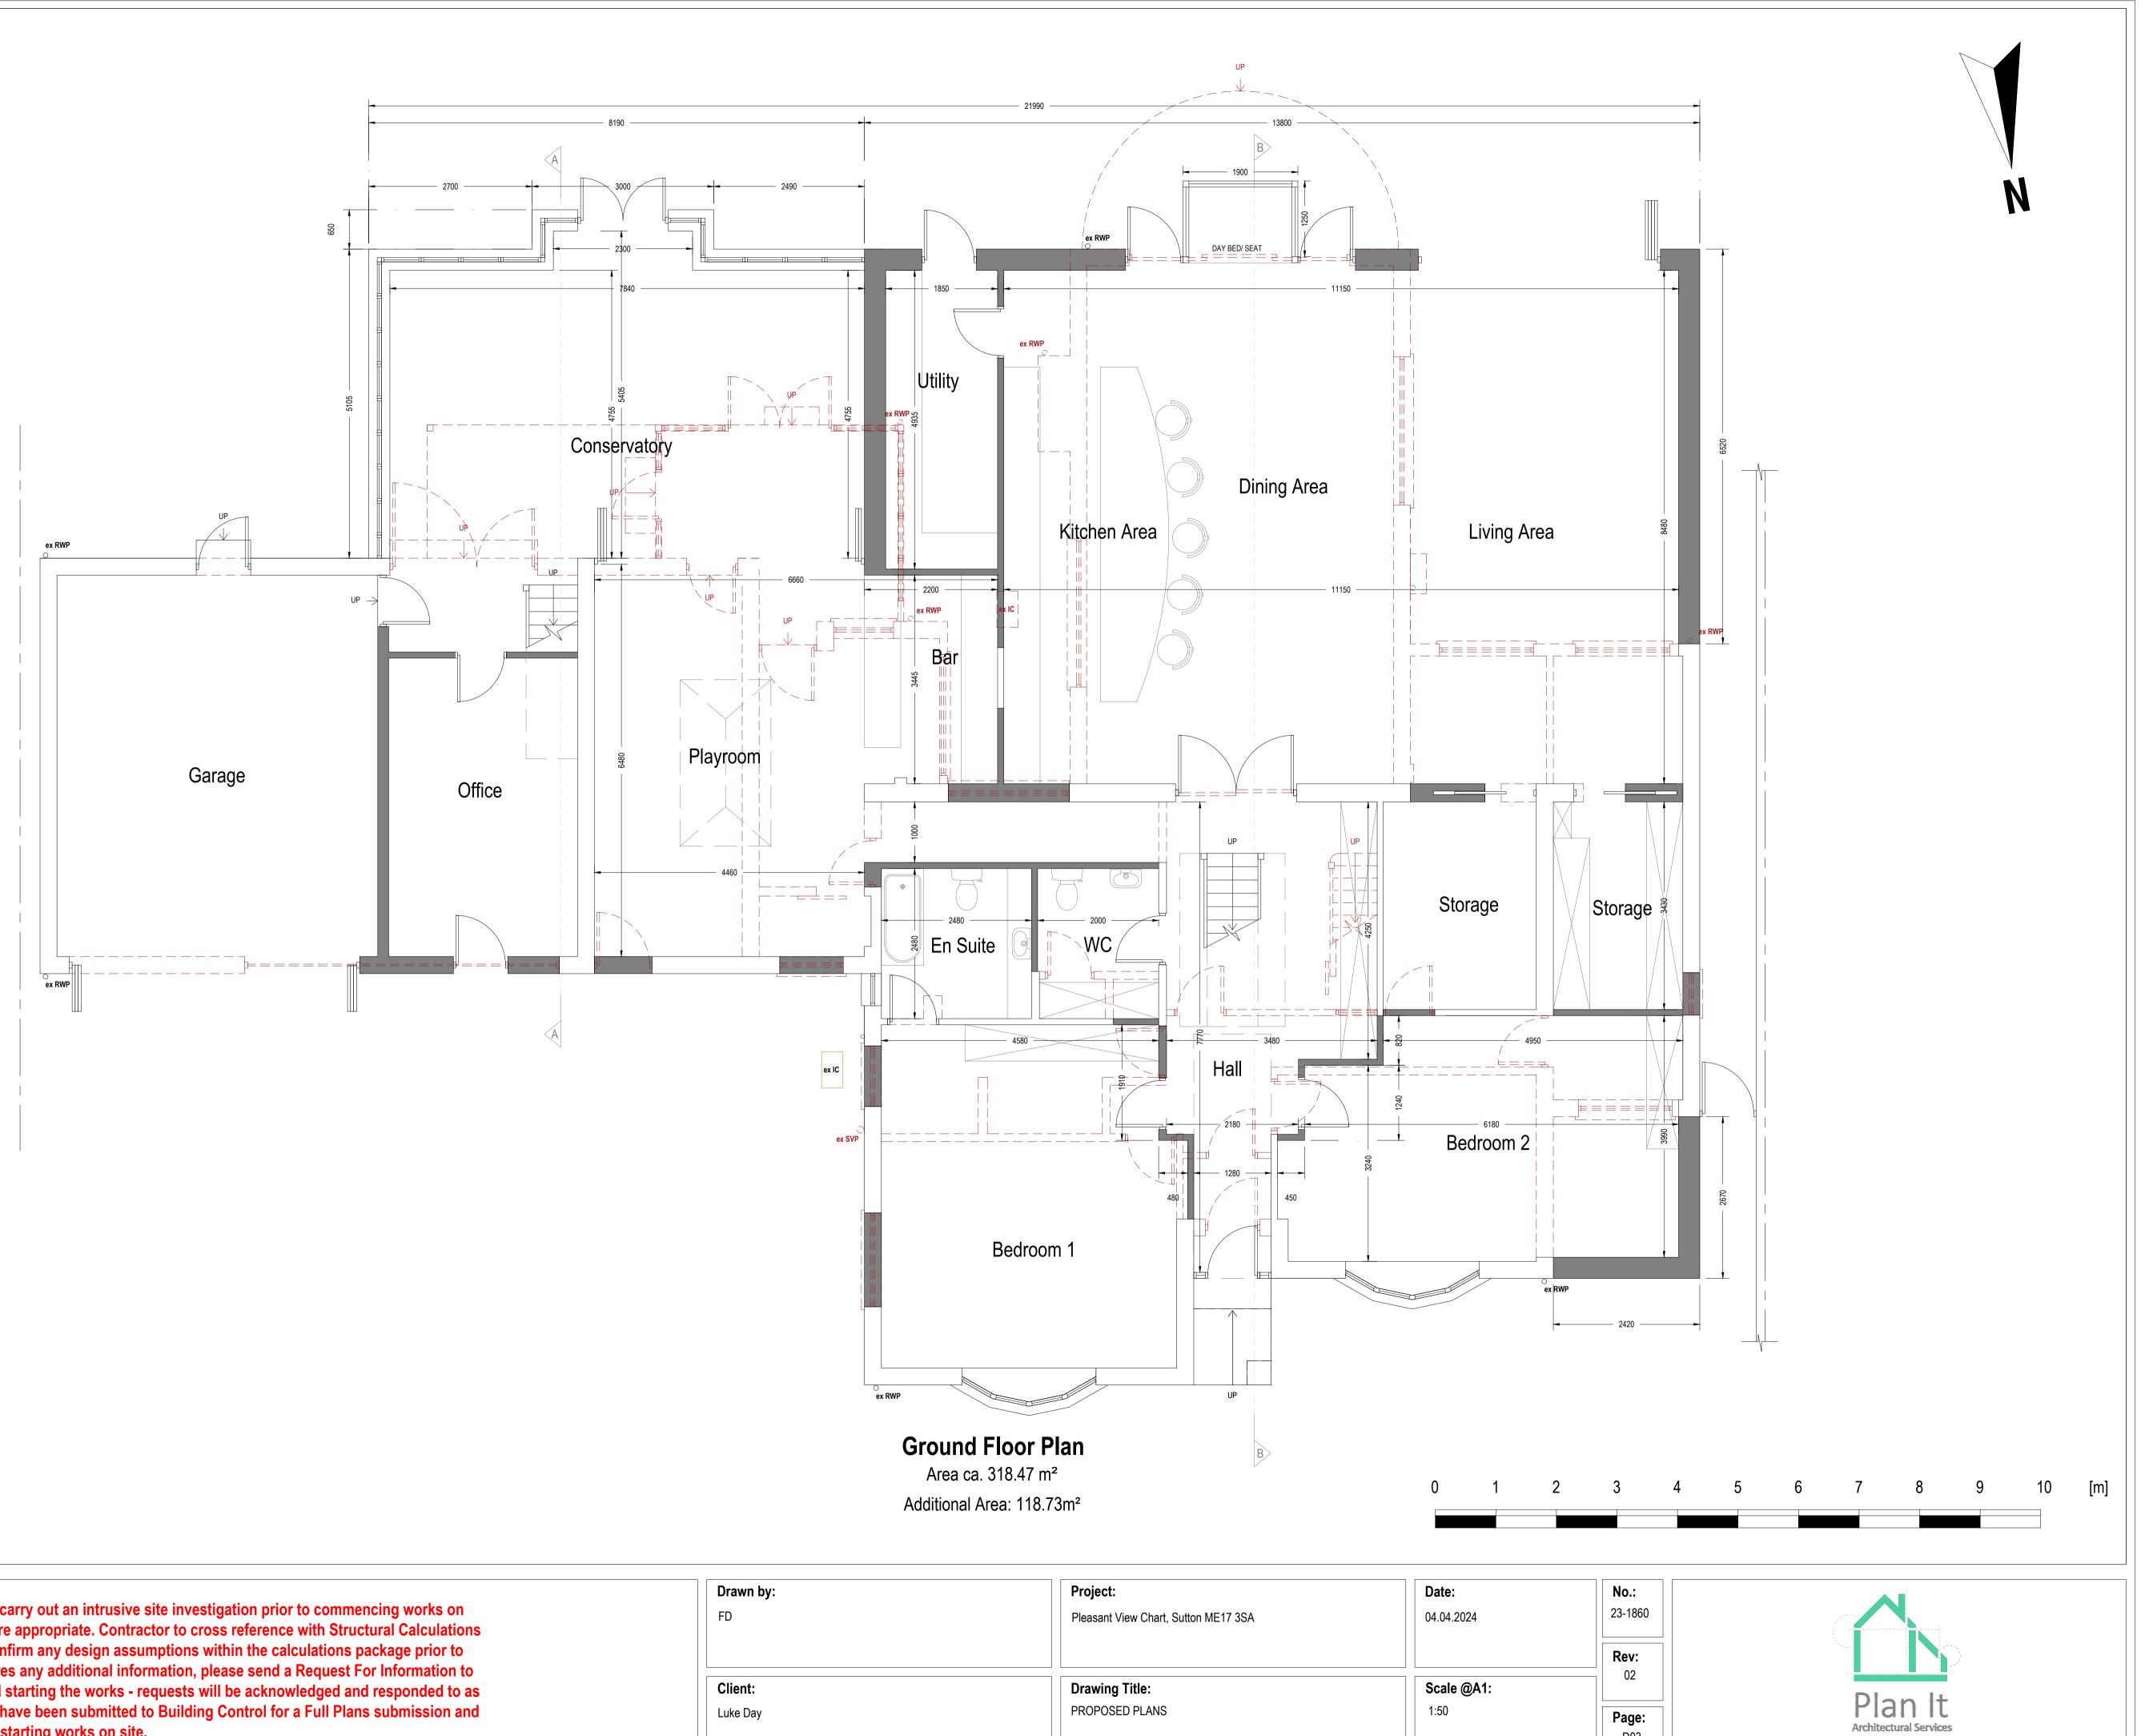

| Drawn by: | Project:                             | Date:      |
|-----------|--------------------------------------|------------|
| FD        | Pleasant View Chart, Sutton ME17 3SA | 04.04.2024 |
|           |                                      |            |
|           |                                      |            |
| Client:   | Drawing Title:                       | Scale @A1: |
| Luke Day  | PROPOSED PLANS                       | 1:50       |
|           |                                      |            |