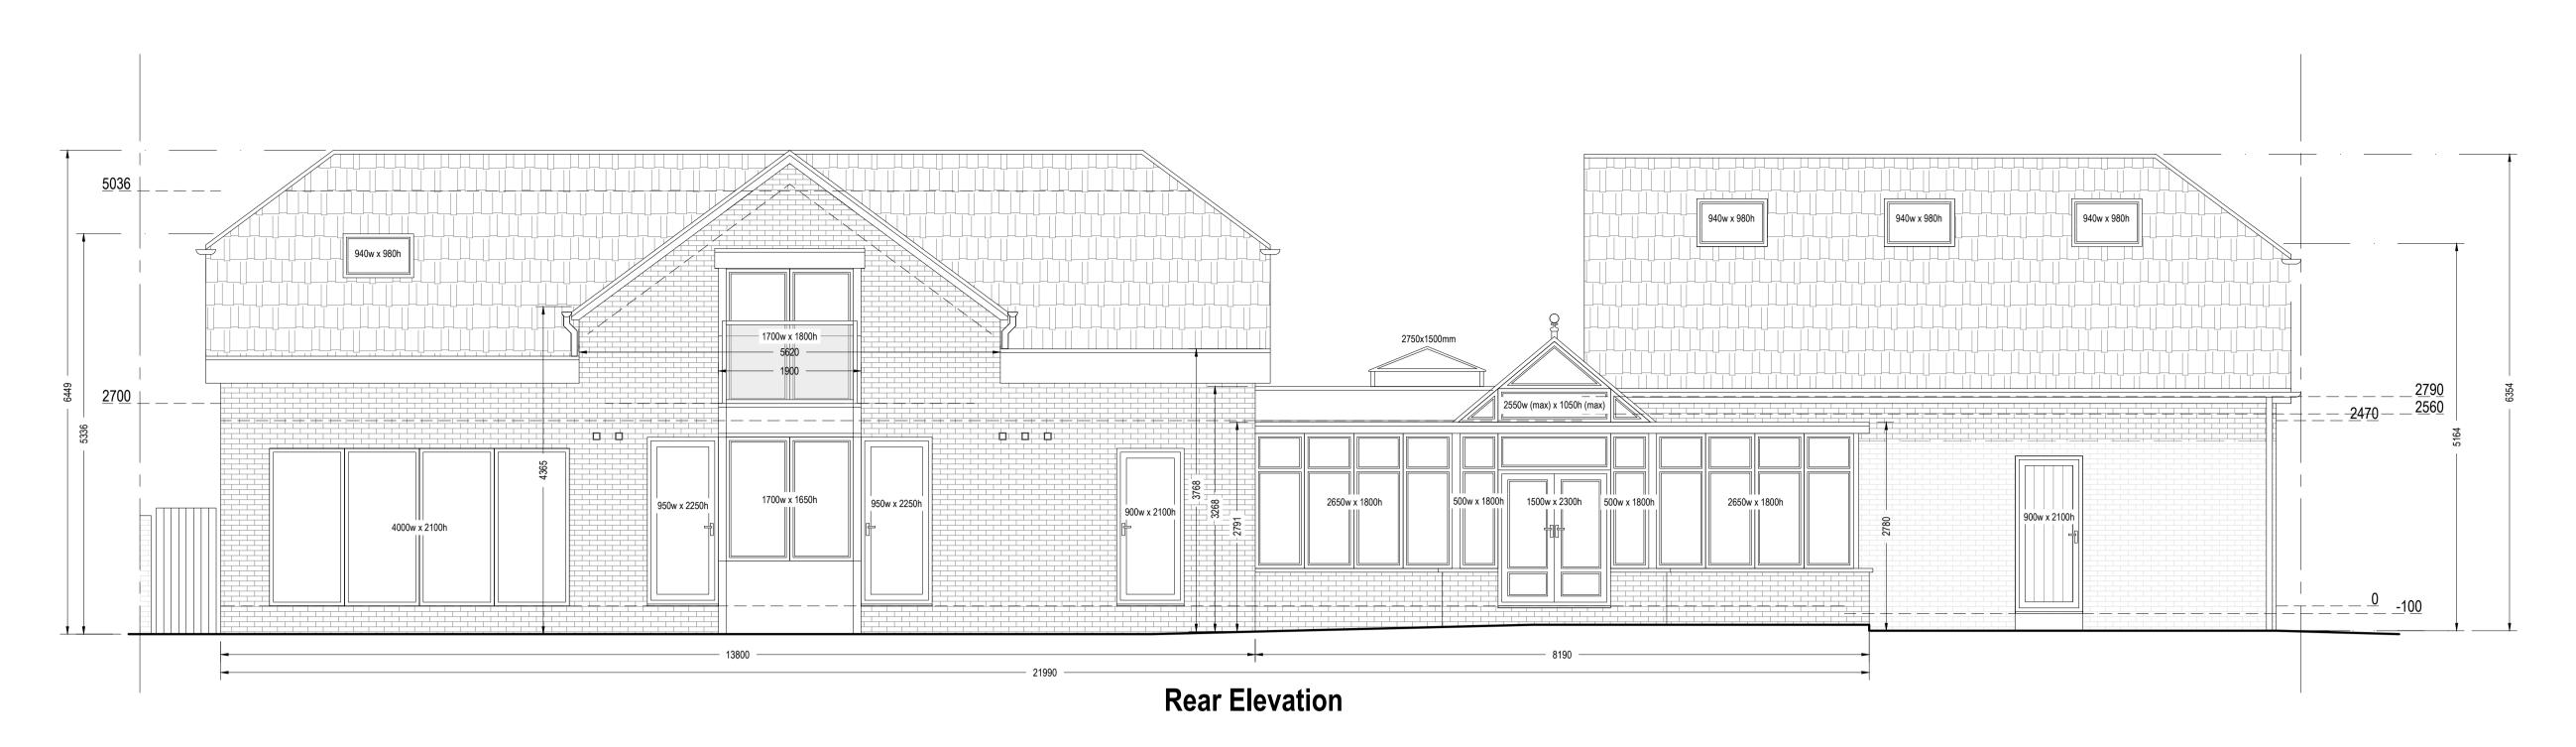

## PROPOSED

Proposed Materials:
Walls: Brick to match existing
Pitched roof: Tile to match existing
Flat roof: Ply membrane

Left Side Elevation

0 1 2 3 4 5 6 7 8 9 10 [m]

Note to Contractor: Contractor is recommended to carry out an intrusive site investigation prior to commencing works on site to ensure all details designed for this project are appropriate. Contractor to cross reference with Structural Calculations package for suitability, to assess site levels and confirm any design assumptions within the calculations package prior to works commencing on site. If the Contractor requires any additional information, please send a Request For Information to hello@planituk.co.uk before ordering materials and starting the works - requests will be acknowledged and responded to as soon as possible. Please ensure that the drawings have been submitted to Building Control for a Full Plans submission and the compliance report has been discharged before starting works on site.