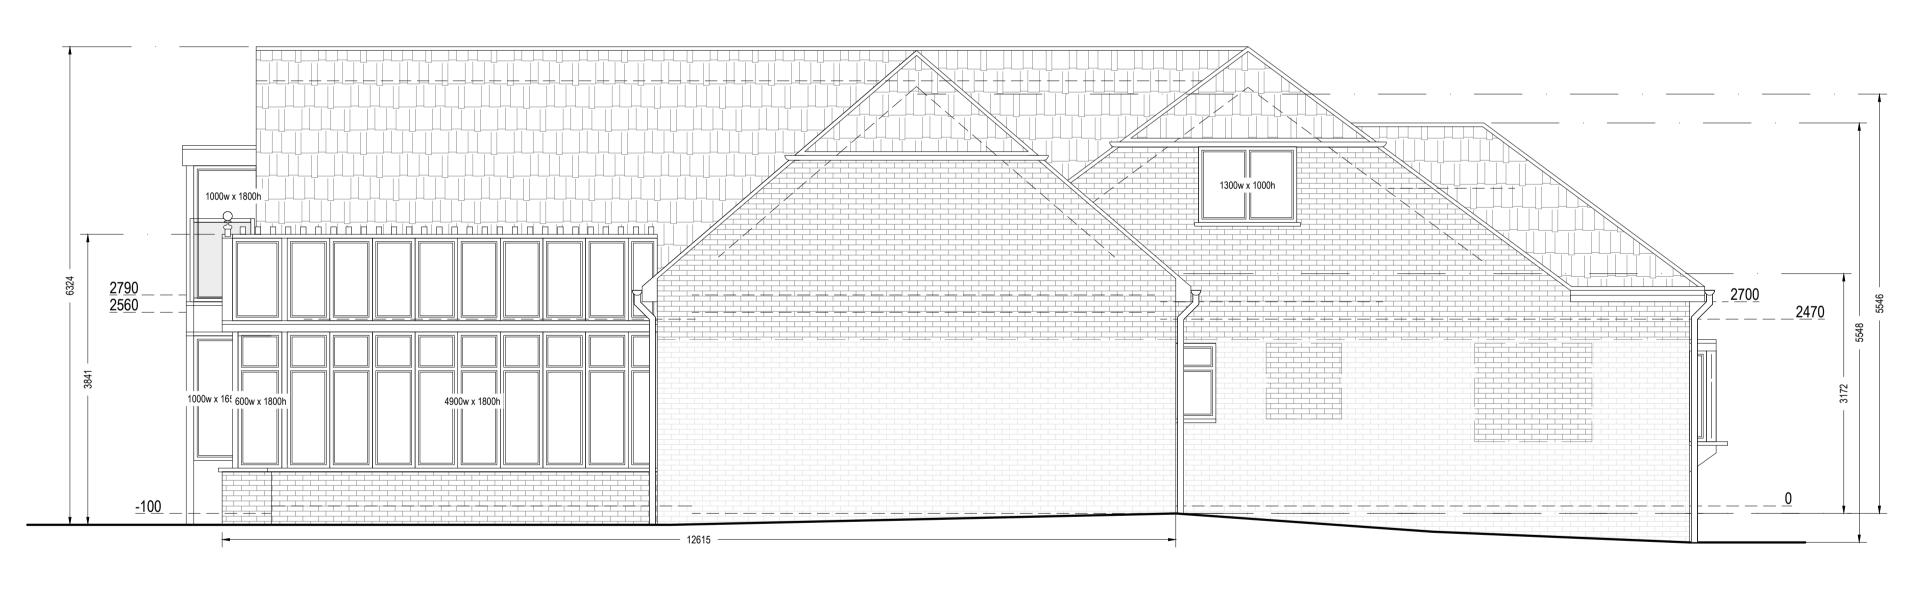

## PROPOSED

Proposed Materials:
Walls: Brick to match existing
Pitched roof: Tile to match existing
Flat roof: Ply membrane

Left Side Elevation

0 1 2 3 4 5 6 7 8 9 10 [m]

Note to Contractor: Contractor is recommended to carry out an intrusive site investigation prior to commencing works on site to ensure all details designed for this project are appropriate. Contractor to cross reference with Structural Calculations package for suitability, to assess site levels and confirm any design assumptions within the calculations package prior to works commencing on site. If the Contractor requires any additional information, please send a Request For Information to hello@planituk.co.uk before ordering materials and starting the works - requests will be acknowledged and responded to as soon as possible. Please ensure that the drawings have been submitted to Building Control for a Full Plans submission and the compliance report has been discharged before starting works on site.