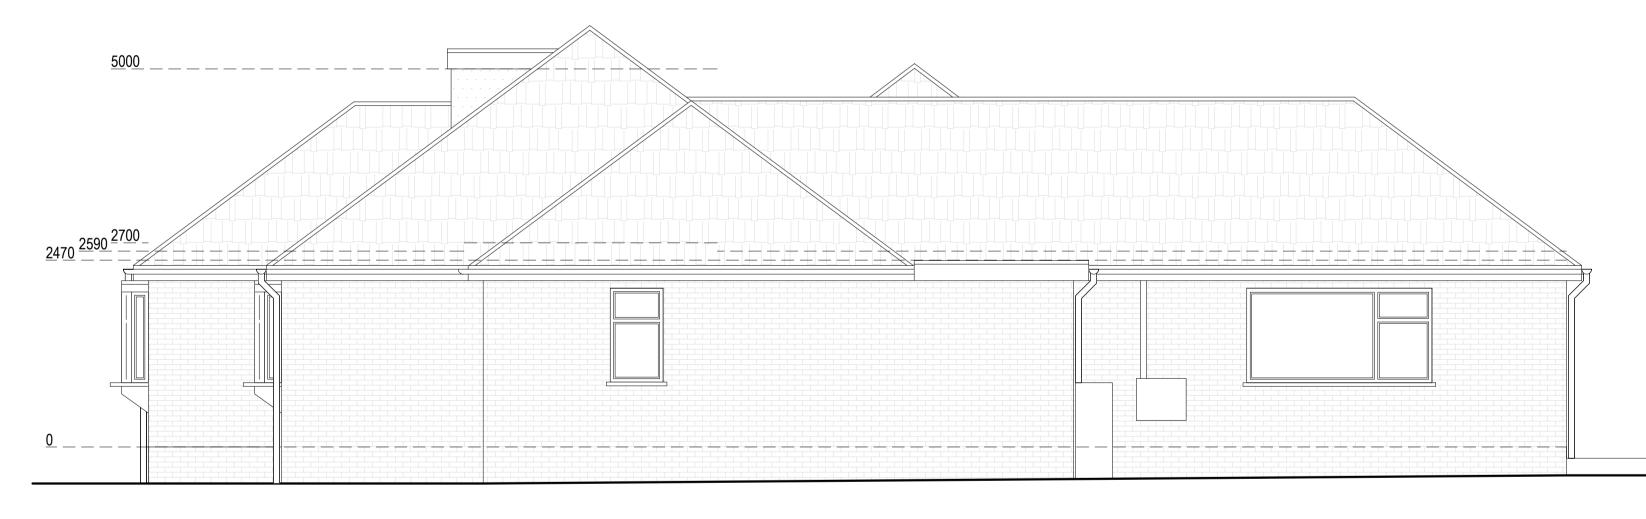

**Right Side Elevation** 

| Drawn by: | Project:                             | Date:      |
|-----------|--------------------------------------|------------|
| FD        | Pleasant View Chart, Sutton ME17 3SA | 04.04.2024 |
|           |                                      |            |
|           |                                      |            |
| Client:   | Drawing Title:                       | Scale @A1: |
| Luke Day  | EXISTING ELEVATIONS                  | 1:50       |
|           |                                      |            |
|           |                                      |            |