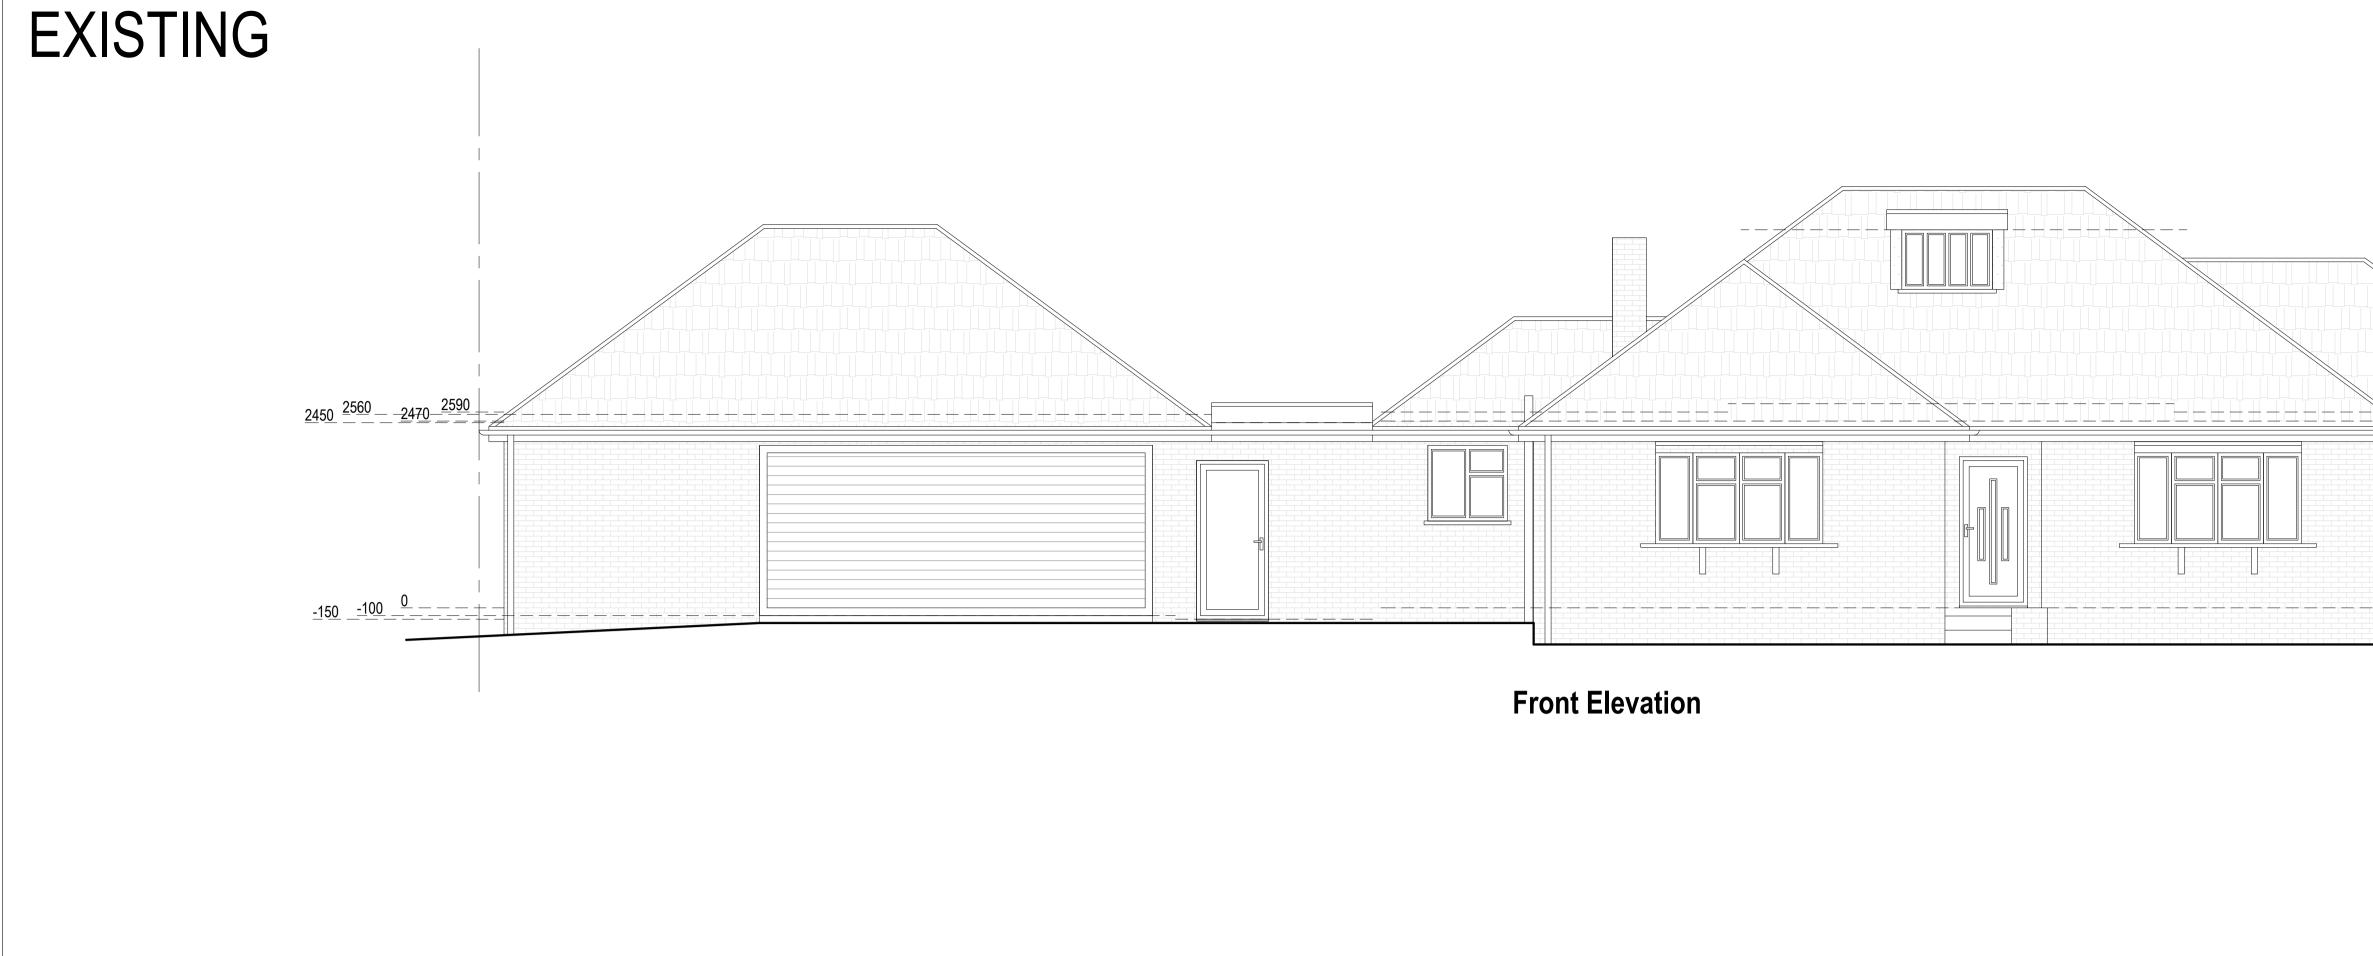

**Right Side Elevation** 

| Drawn by: | Project:                             | Date:      |
|-----------|--------------------------------------|------------|
| FD        | Pleasant View Chart, Sutton ME17 3SA | 04.04.2024 |
|           |                                      |            |
|           |                                      |            |
| Client:   | Drawing Title:                       | Scale @A1: |
| Luke Day  | EXISTING ELEVATIONS                  | 1:50       |
|           |                                      |            |
|           |                                      |            |