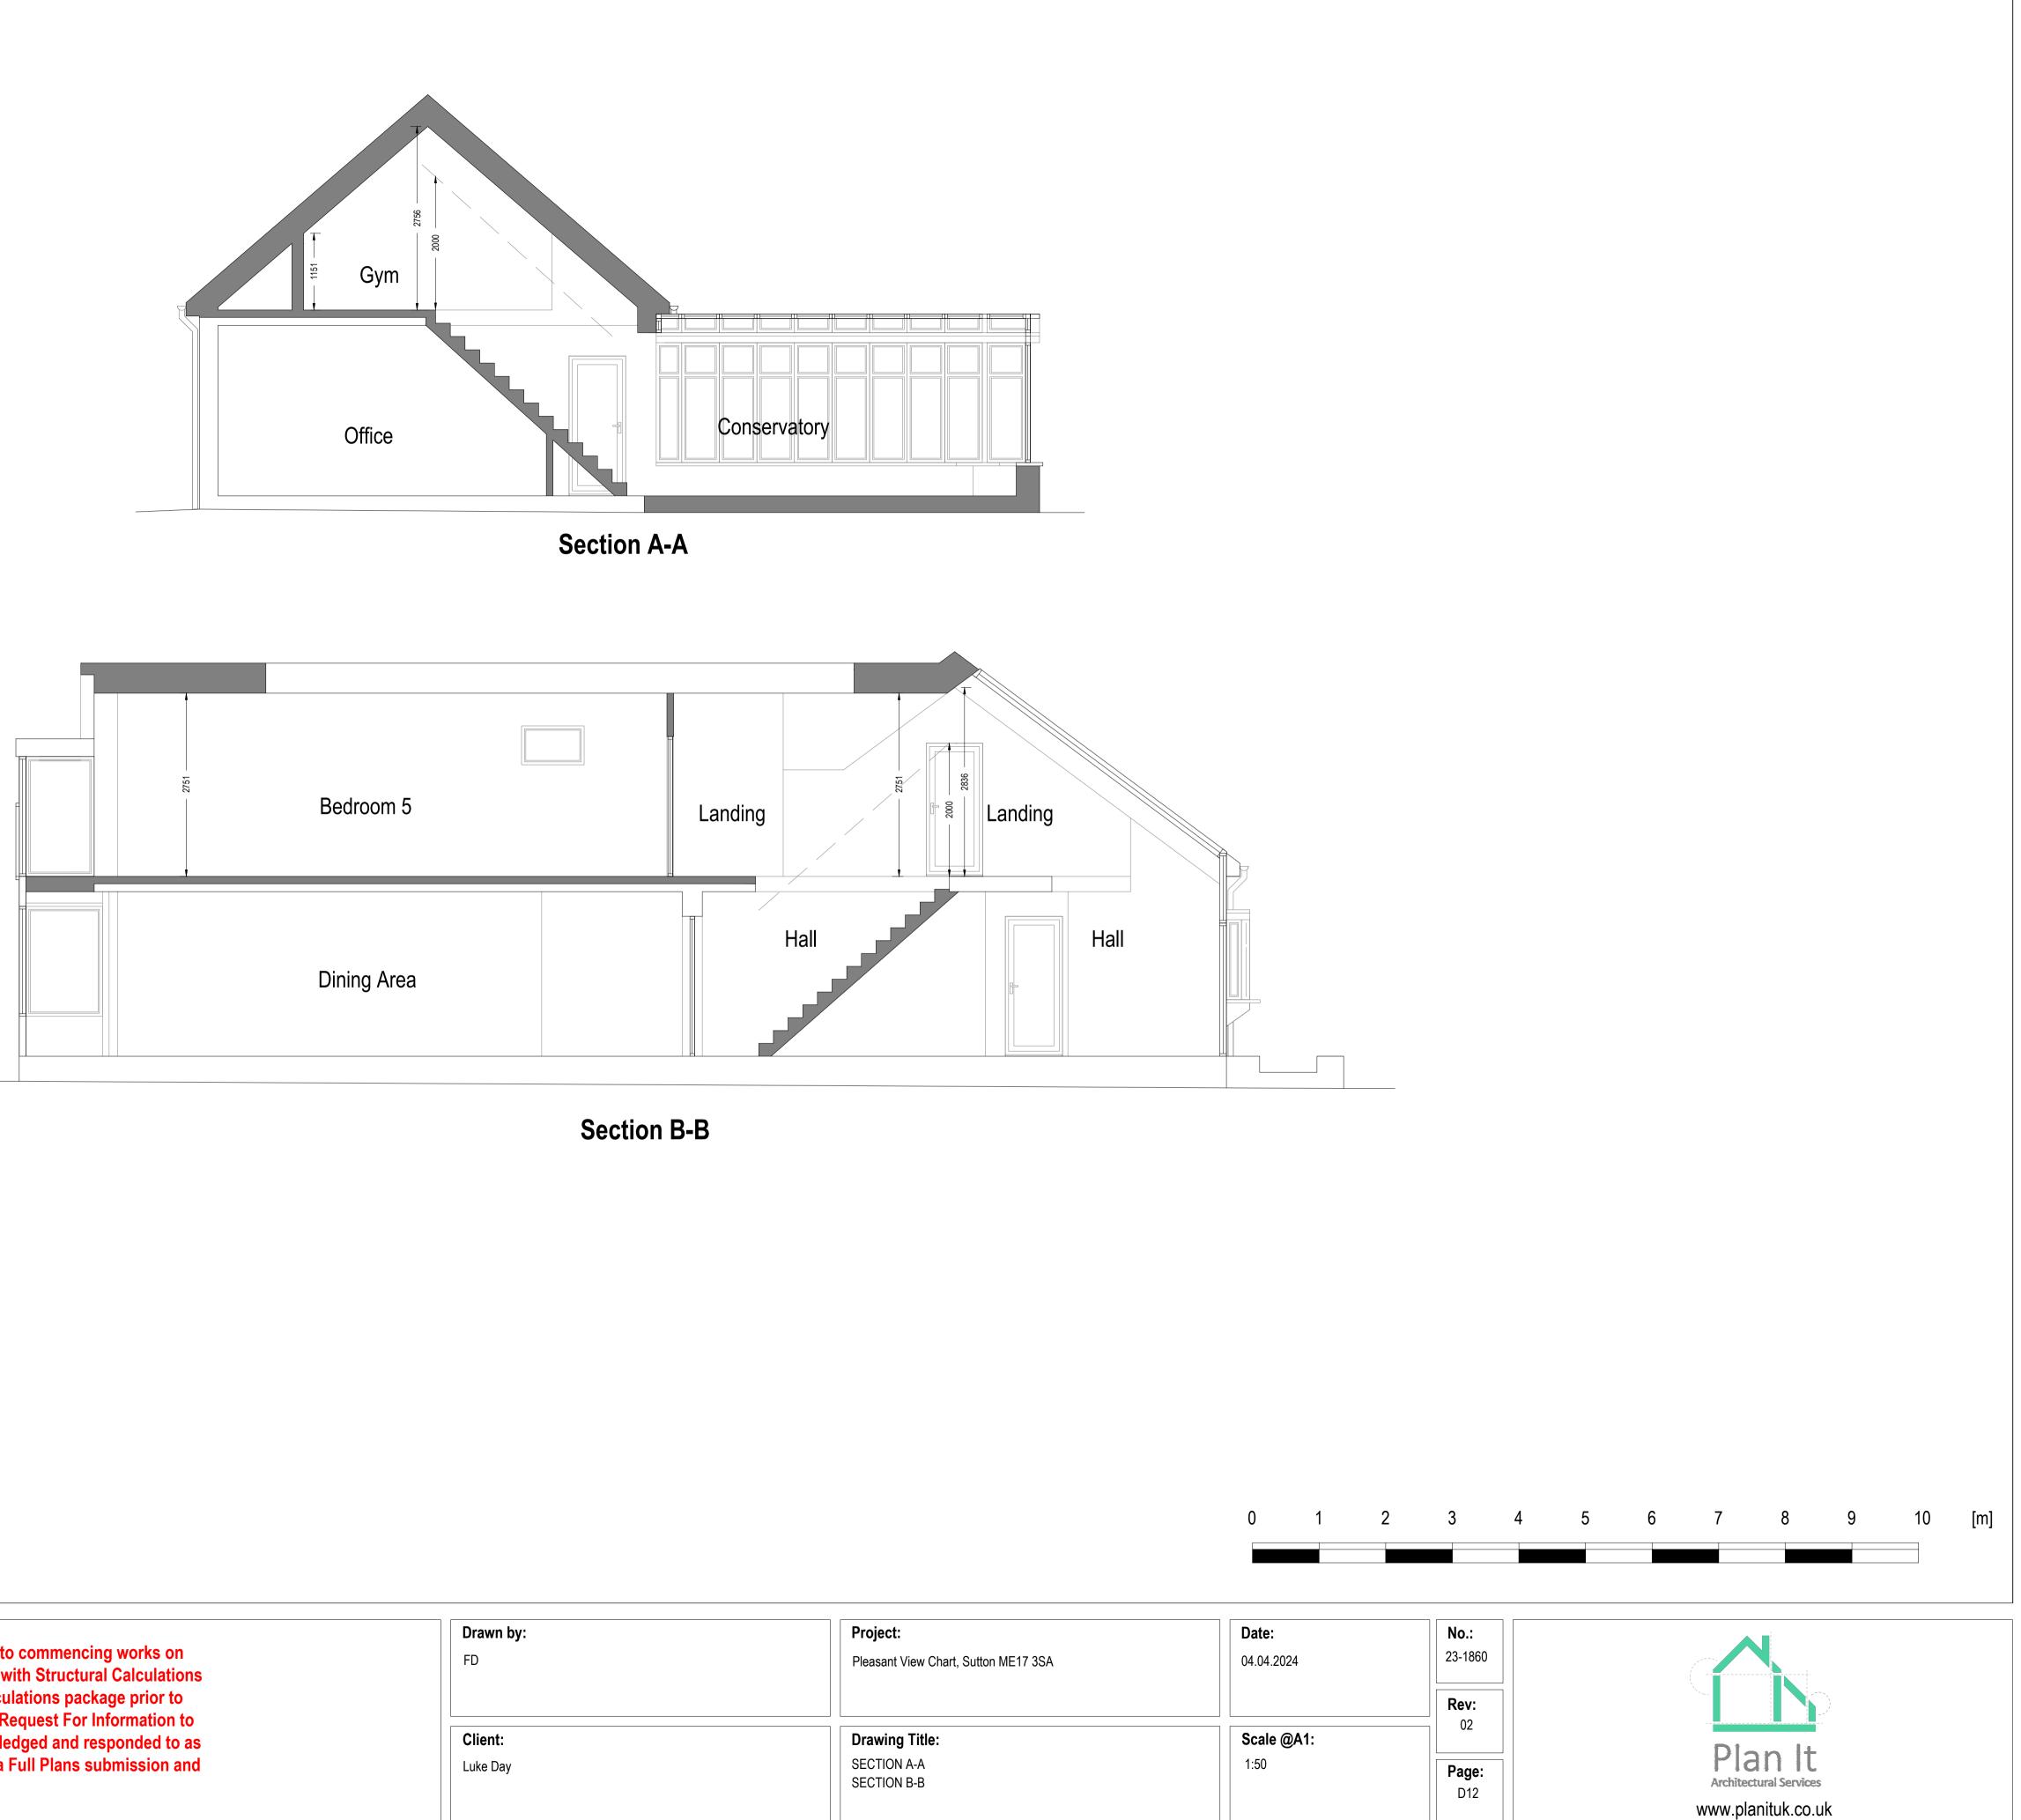

| Project:                             | Date:                                               |
|--------------------------------------|-----------------------------------------------------|
| Pleasant View Chart, Sutton ME17 3SA | 04.04.2024                                          |
|                                      |                                                     |
|                                      |                                                     |
| Drawing Title:                       | Scale @A1:                                          |
| SECTION A-A                          | 1:50                                                |
| SECTION B-B                          |                                                     |
|                                      | Pleasant View Chart, Sutton ME17 3SA Drawing Title: |