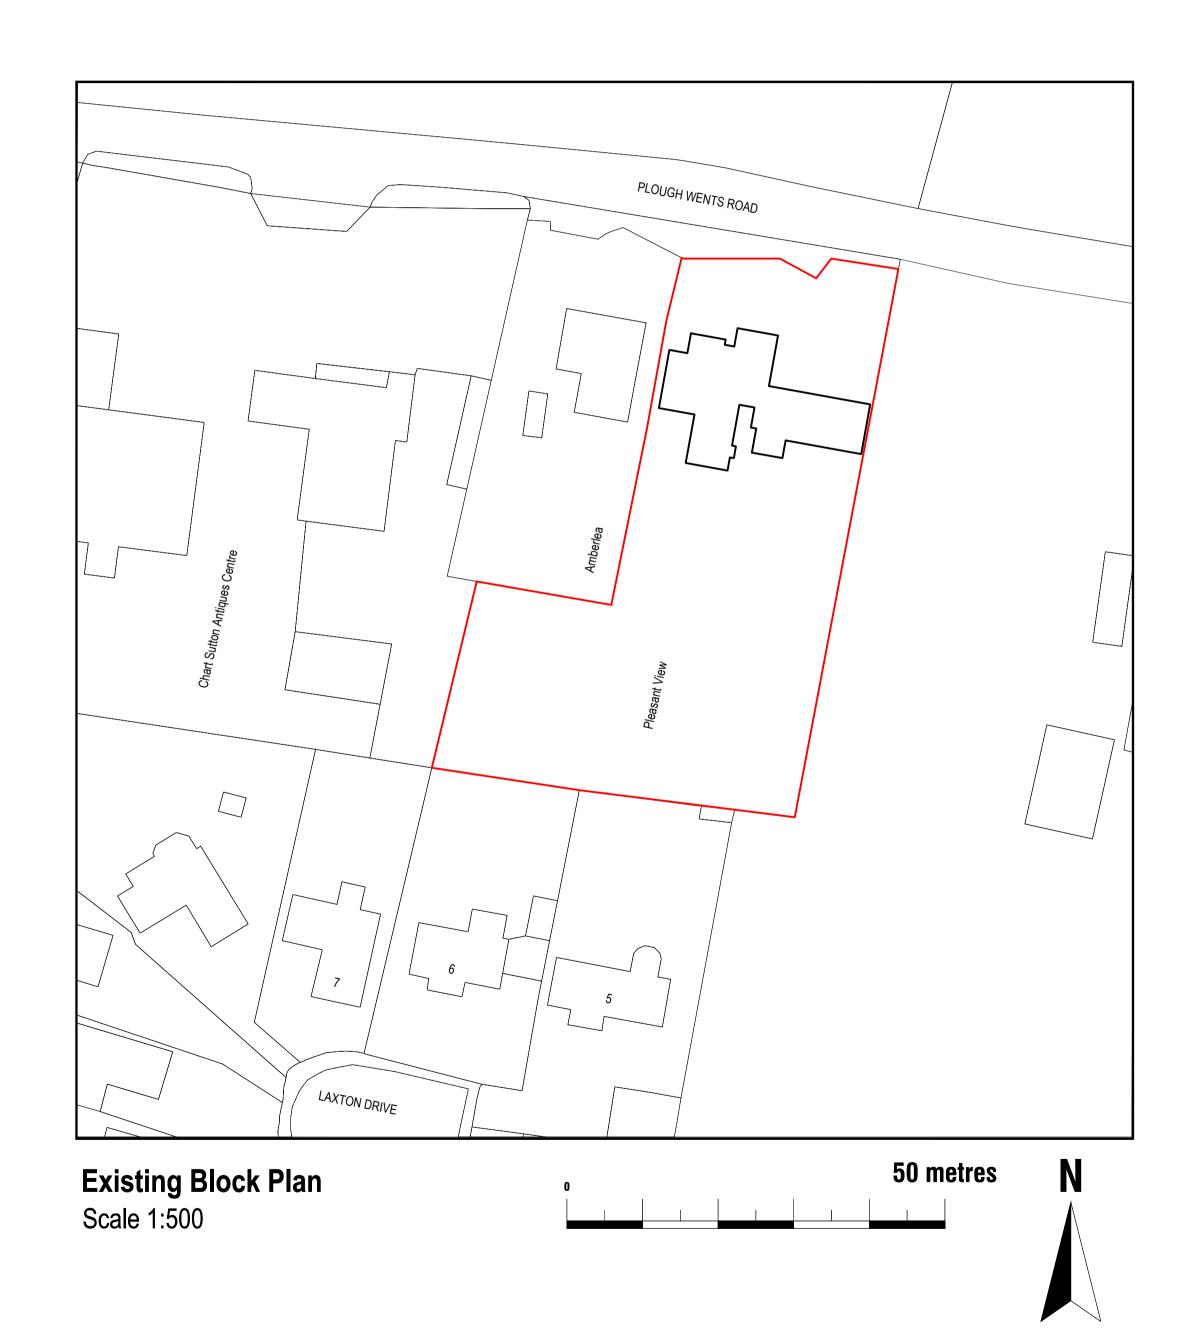

| Drawn by: | Project:                                               | Date:         | No.:    |
|-----------|--------------------------------------------------------|---------------|---------|
| FD        | Pleasant View Chart, Sutton ME17 3SA                   | 04.04.2024    | 23-1860 |
|           |                                                        |               | Rev:    |
| Client:   | Drawing Title:                                         | Scale @A1:    | 02      |
| Luke Day  | EXISTING BLOCK PLAN PROPOSED BLOCK PLAN, LOCATION PLAN | 1:500, 1:1250 | Page:   |