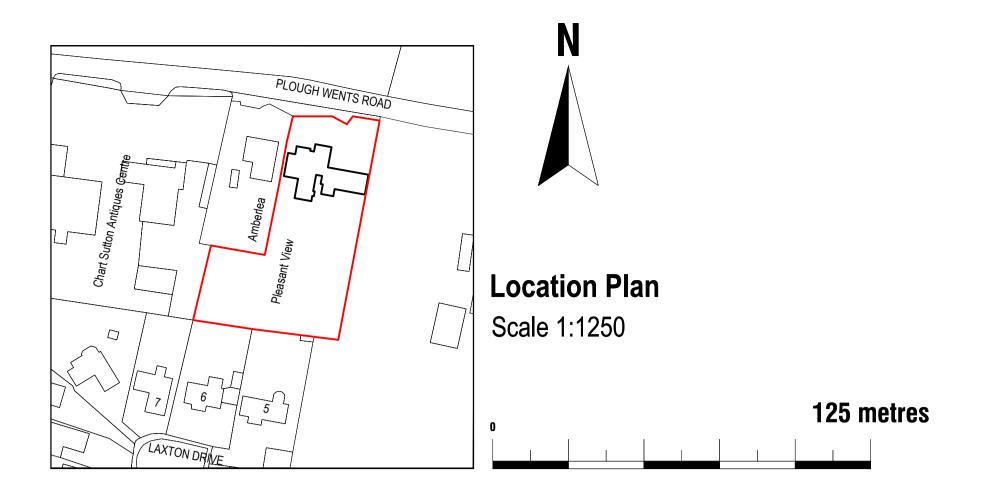

| Drawn by: | Project:                                               | Date:         | No.:    |
|-----------|--------------------------------------------------------|---------------|---------|
| FD        | Pleasant View Chart, Sutton ME17 3SA                   | 04.04.2024    | 23-1860 |
|           |                                                        |               | Rev:    |
| Client:   | Drawing Title:                                         | Scale @A1:    | 02      |
| Luke Day  | EXISTING BLOCK PLAN PROPOSED BLOCK PLAN, LOCATION PLAN | 1:500, 1:1250 | Page:   |