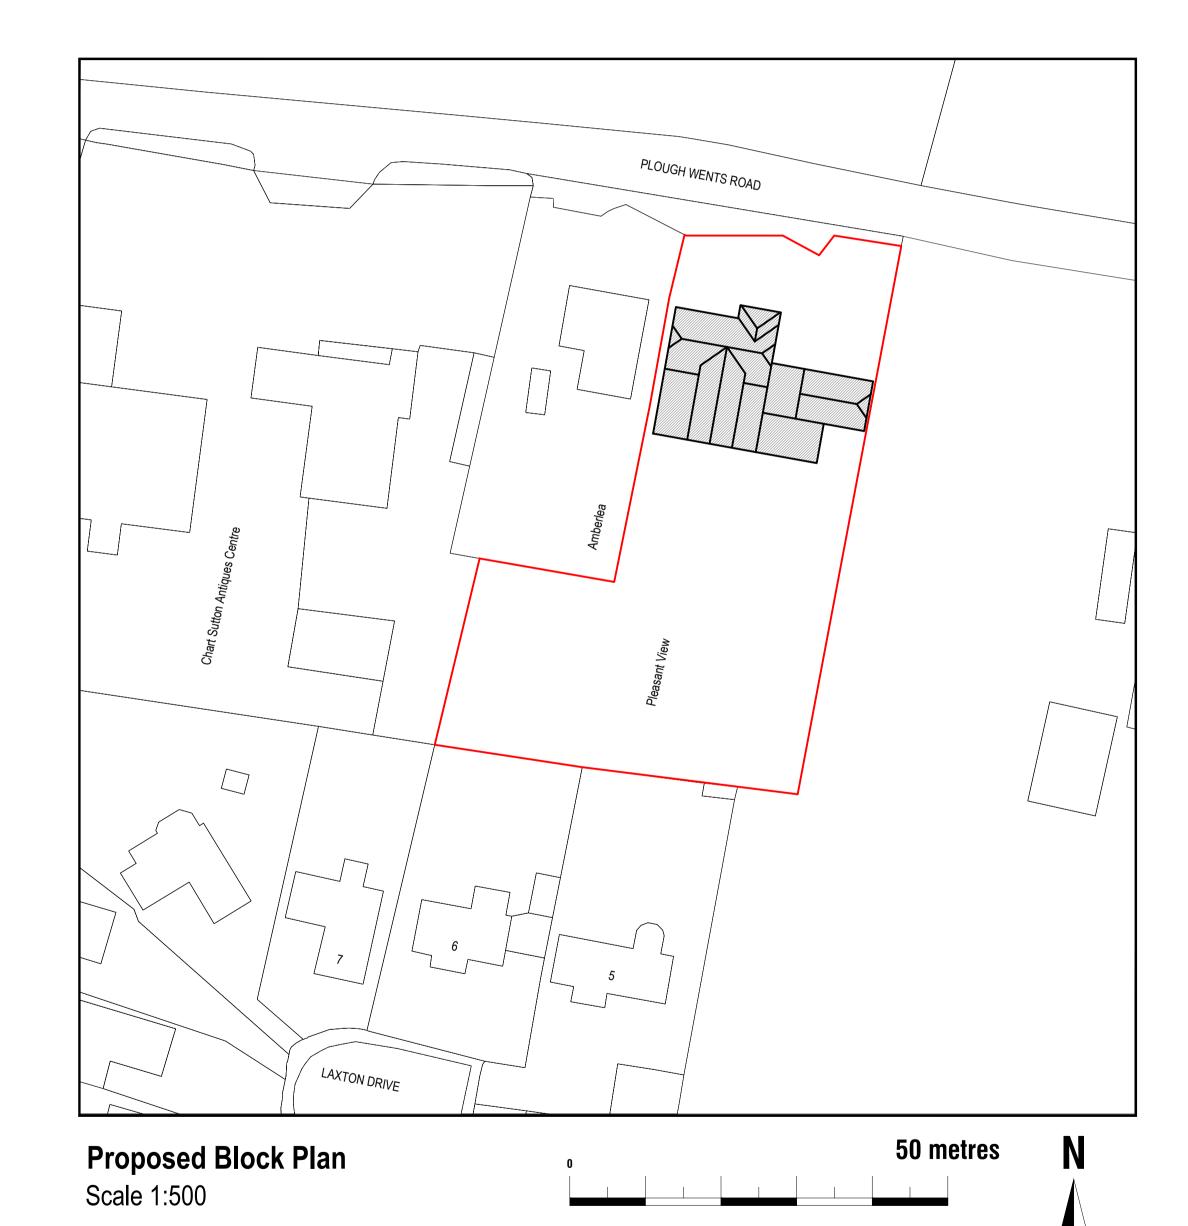

| Drawn by: | Project:                                               | Date:         | No.:    |
|-----------|--------------------------------------------------------|---------------|---------|
| FD        | Pleasant View Chart, Sutton ME17 3SA                   | 04.04.2024    | 23-1860 |
|           |                                                        |               | Rev:    |
| Client:   | Drawing Title:                                         | Scale @A1:    | 02      |
| Luke Day  | EXISTING BLOCK PLAN PROPOSED BLOCK PLAN, LOCATION PLAN | 1:500, 1:1250 | Page:   |