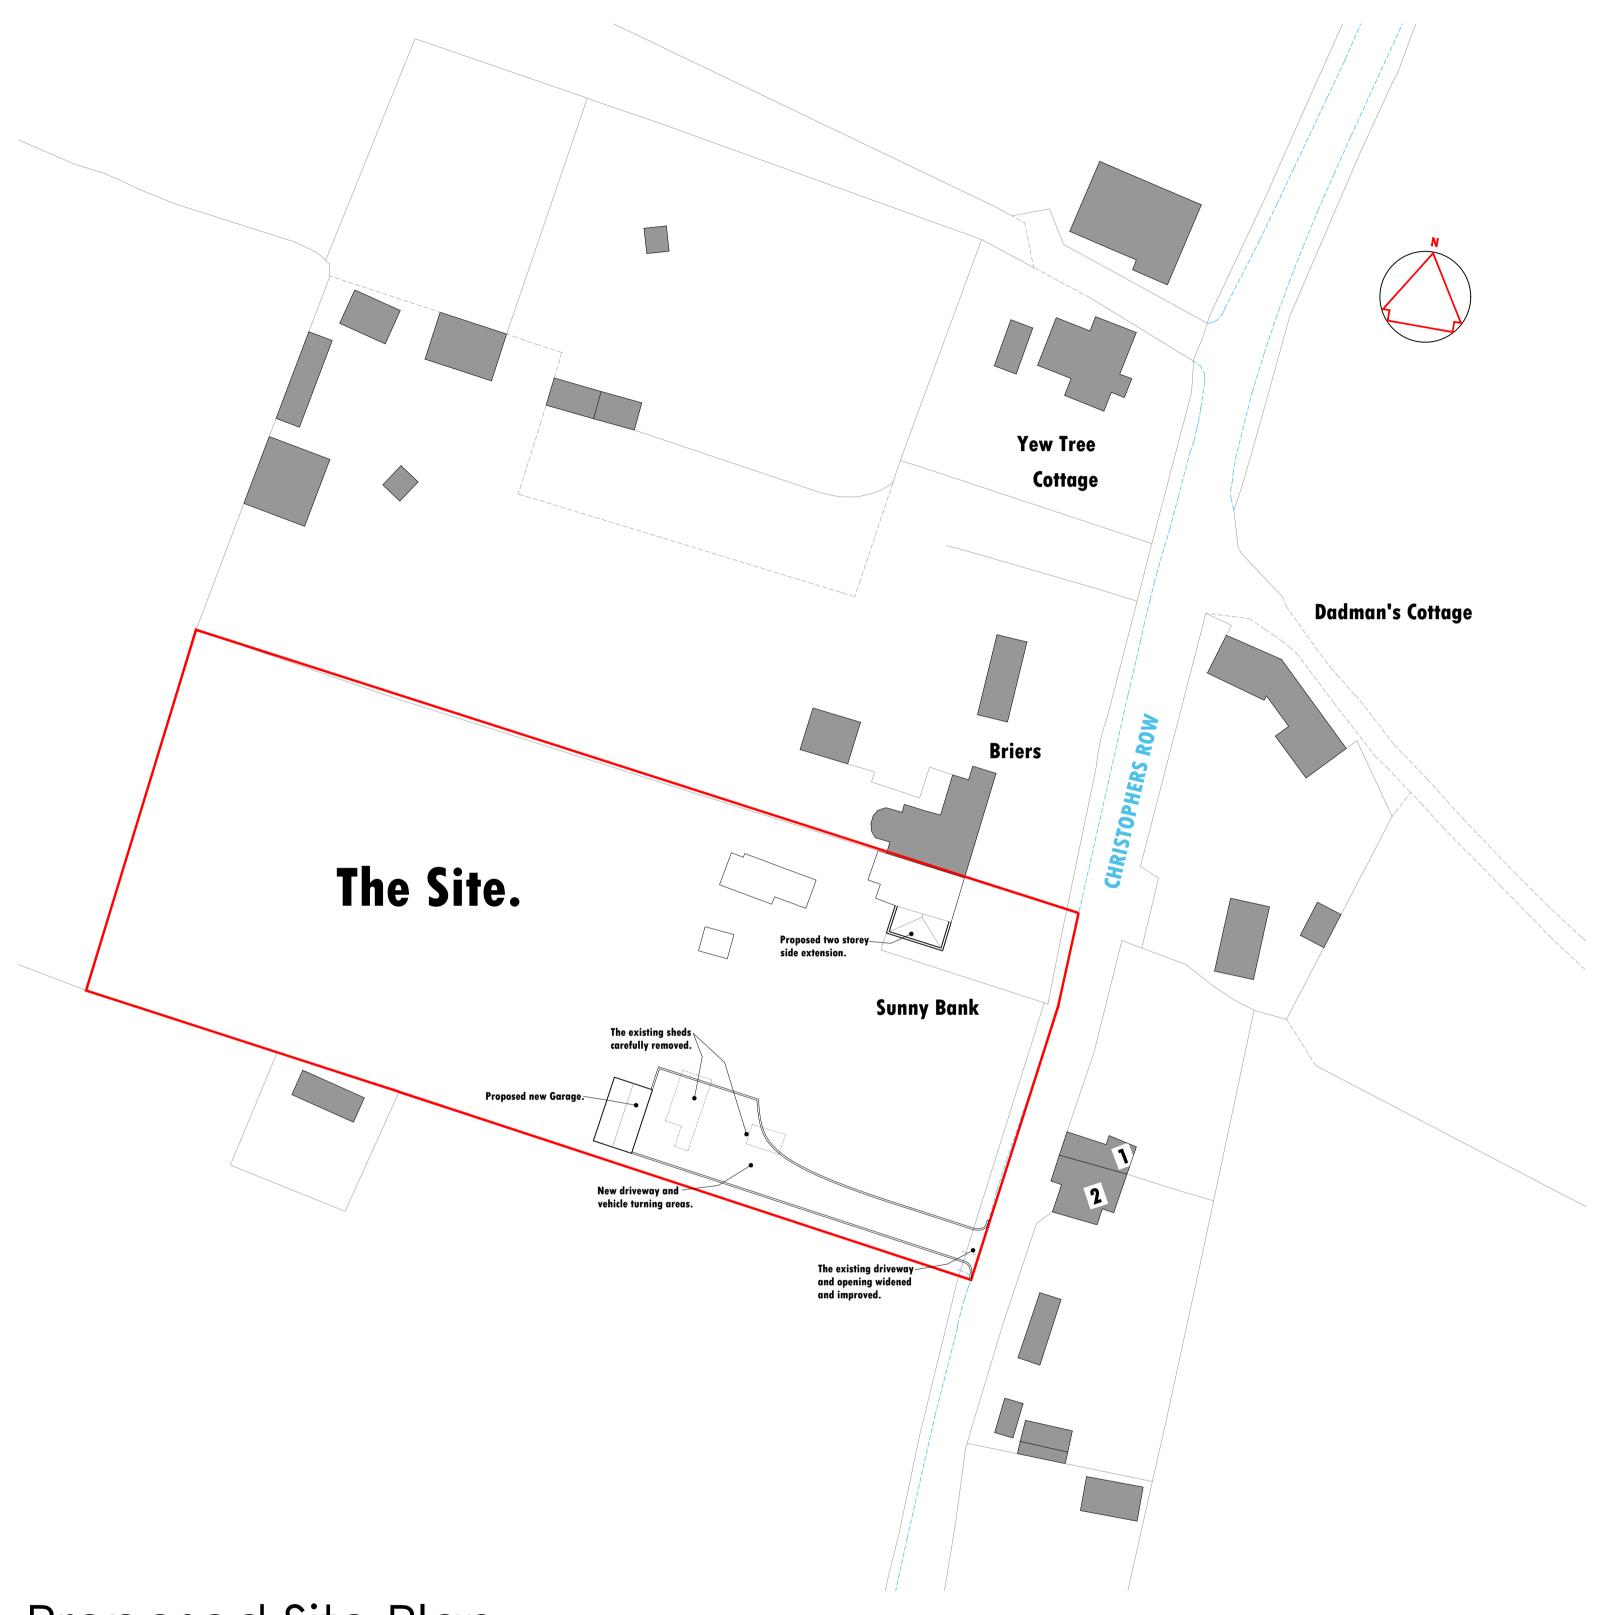

Proposed Site Plan.

ScaleBarl:500 \_\_\_\_\_\_\_\_0 5 10 20 30M

Project Site
'Sunny Bank',
Christophers Row,

Lynsted ME9 0JN

Project description

Proposed Two Storey Side Extension and detached Garage with all associated alterations.

Drawing Title
Proposed and Existing
Site and Location Plans.
Scheme 'B'