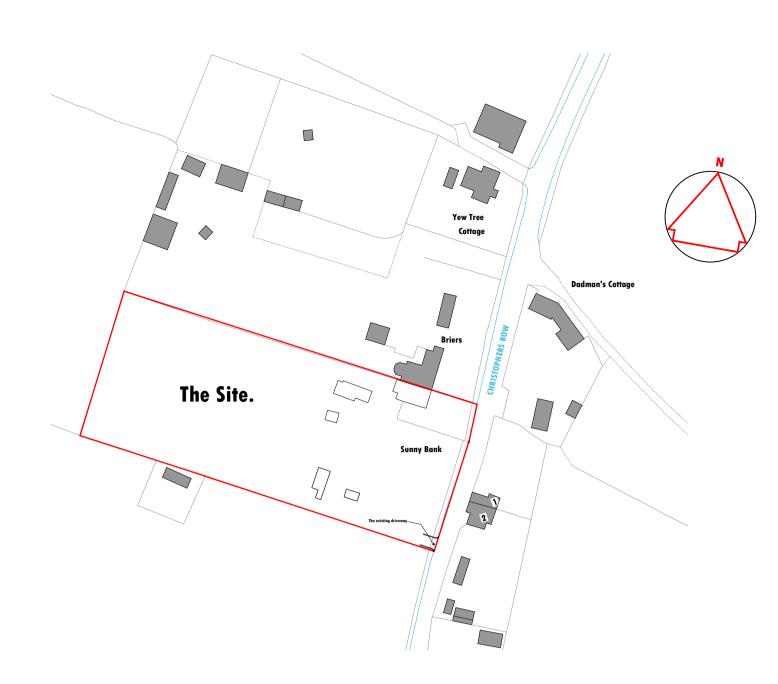

## Existing Location Plan.

ScaleBar 1:1250 0 10 20 30 50 75M

Copyright, design rights or other intellectual property rights in this drawing remain the property of Brodie Associates. The plans and information contained within are supplied on the express condition that they are not used in connection with the production of any building components nor the design, erection or construction of any building unless with the permission of Brodie Associates. The plans may not be copied nor used, disclosed nor passed to any third party for any other purpose without the express consent of Brodie Associates. Where appropriate this drawing is to be read in conjunction with the Construction Notes document.

Project Site
'Sunny Bank',
Christophers Row,

Lynsted ME9 0JN

Project description

Proposed Two Storey Side Extension and detached Garage with all associated alterations.

Drawing Title
Proposed and Existing
Site and Location Plans.
Scheme 'B'