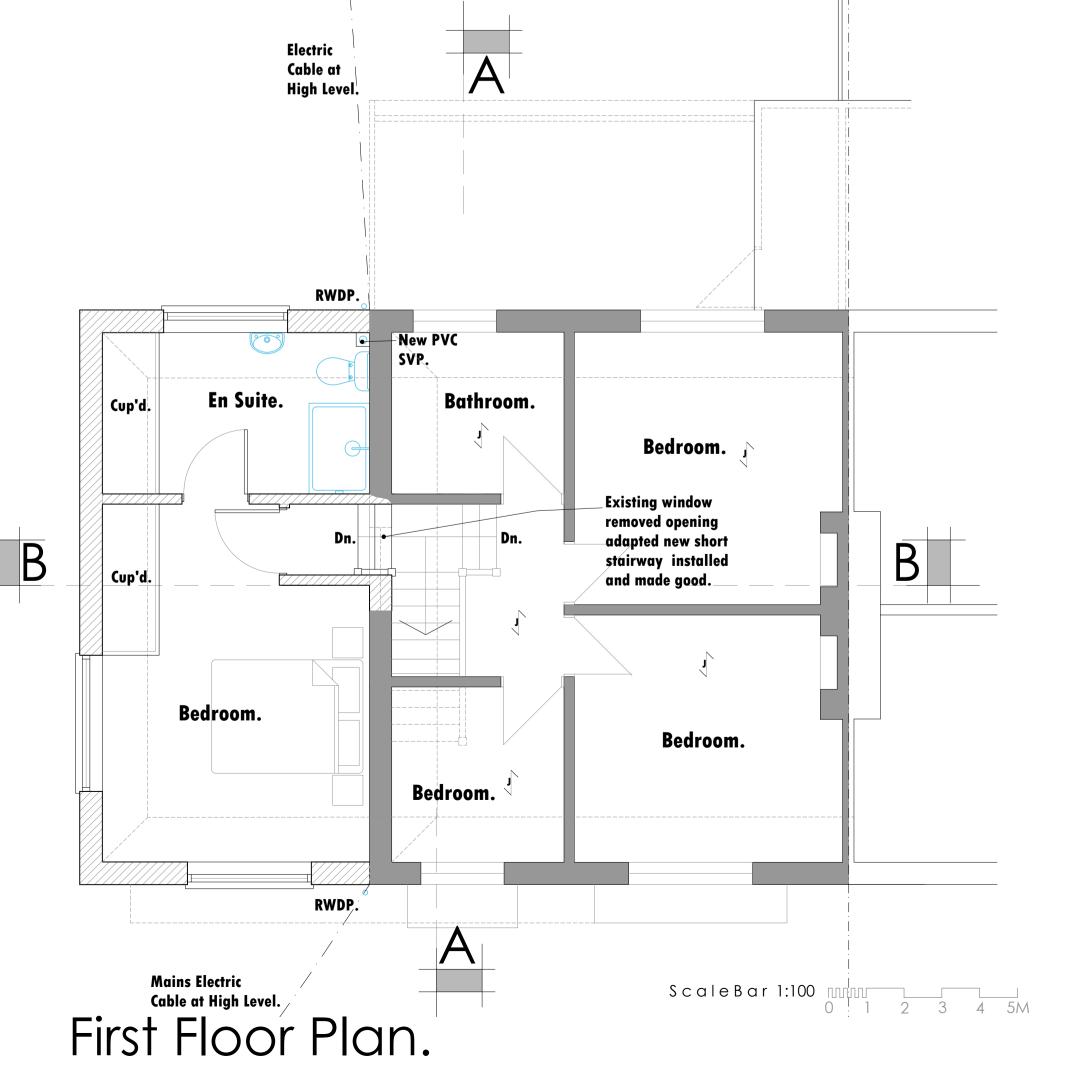

Project Site 'Sunny Bank', Christopher Row Lynsted ME9 0JN

Project description Proposed Two Storey Side Extension with all associated alterations.

Drawing Title Proposed Plans and Elevations. Scheme 'B'