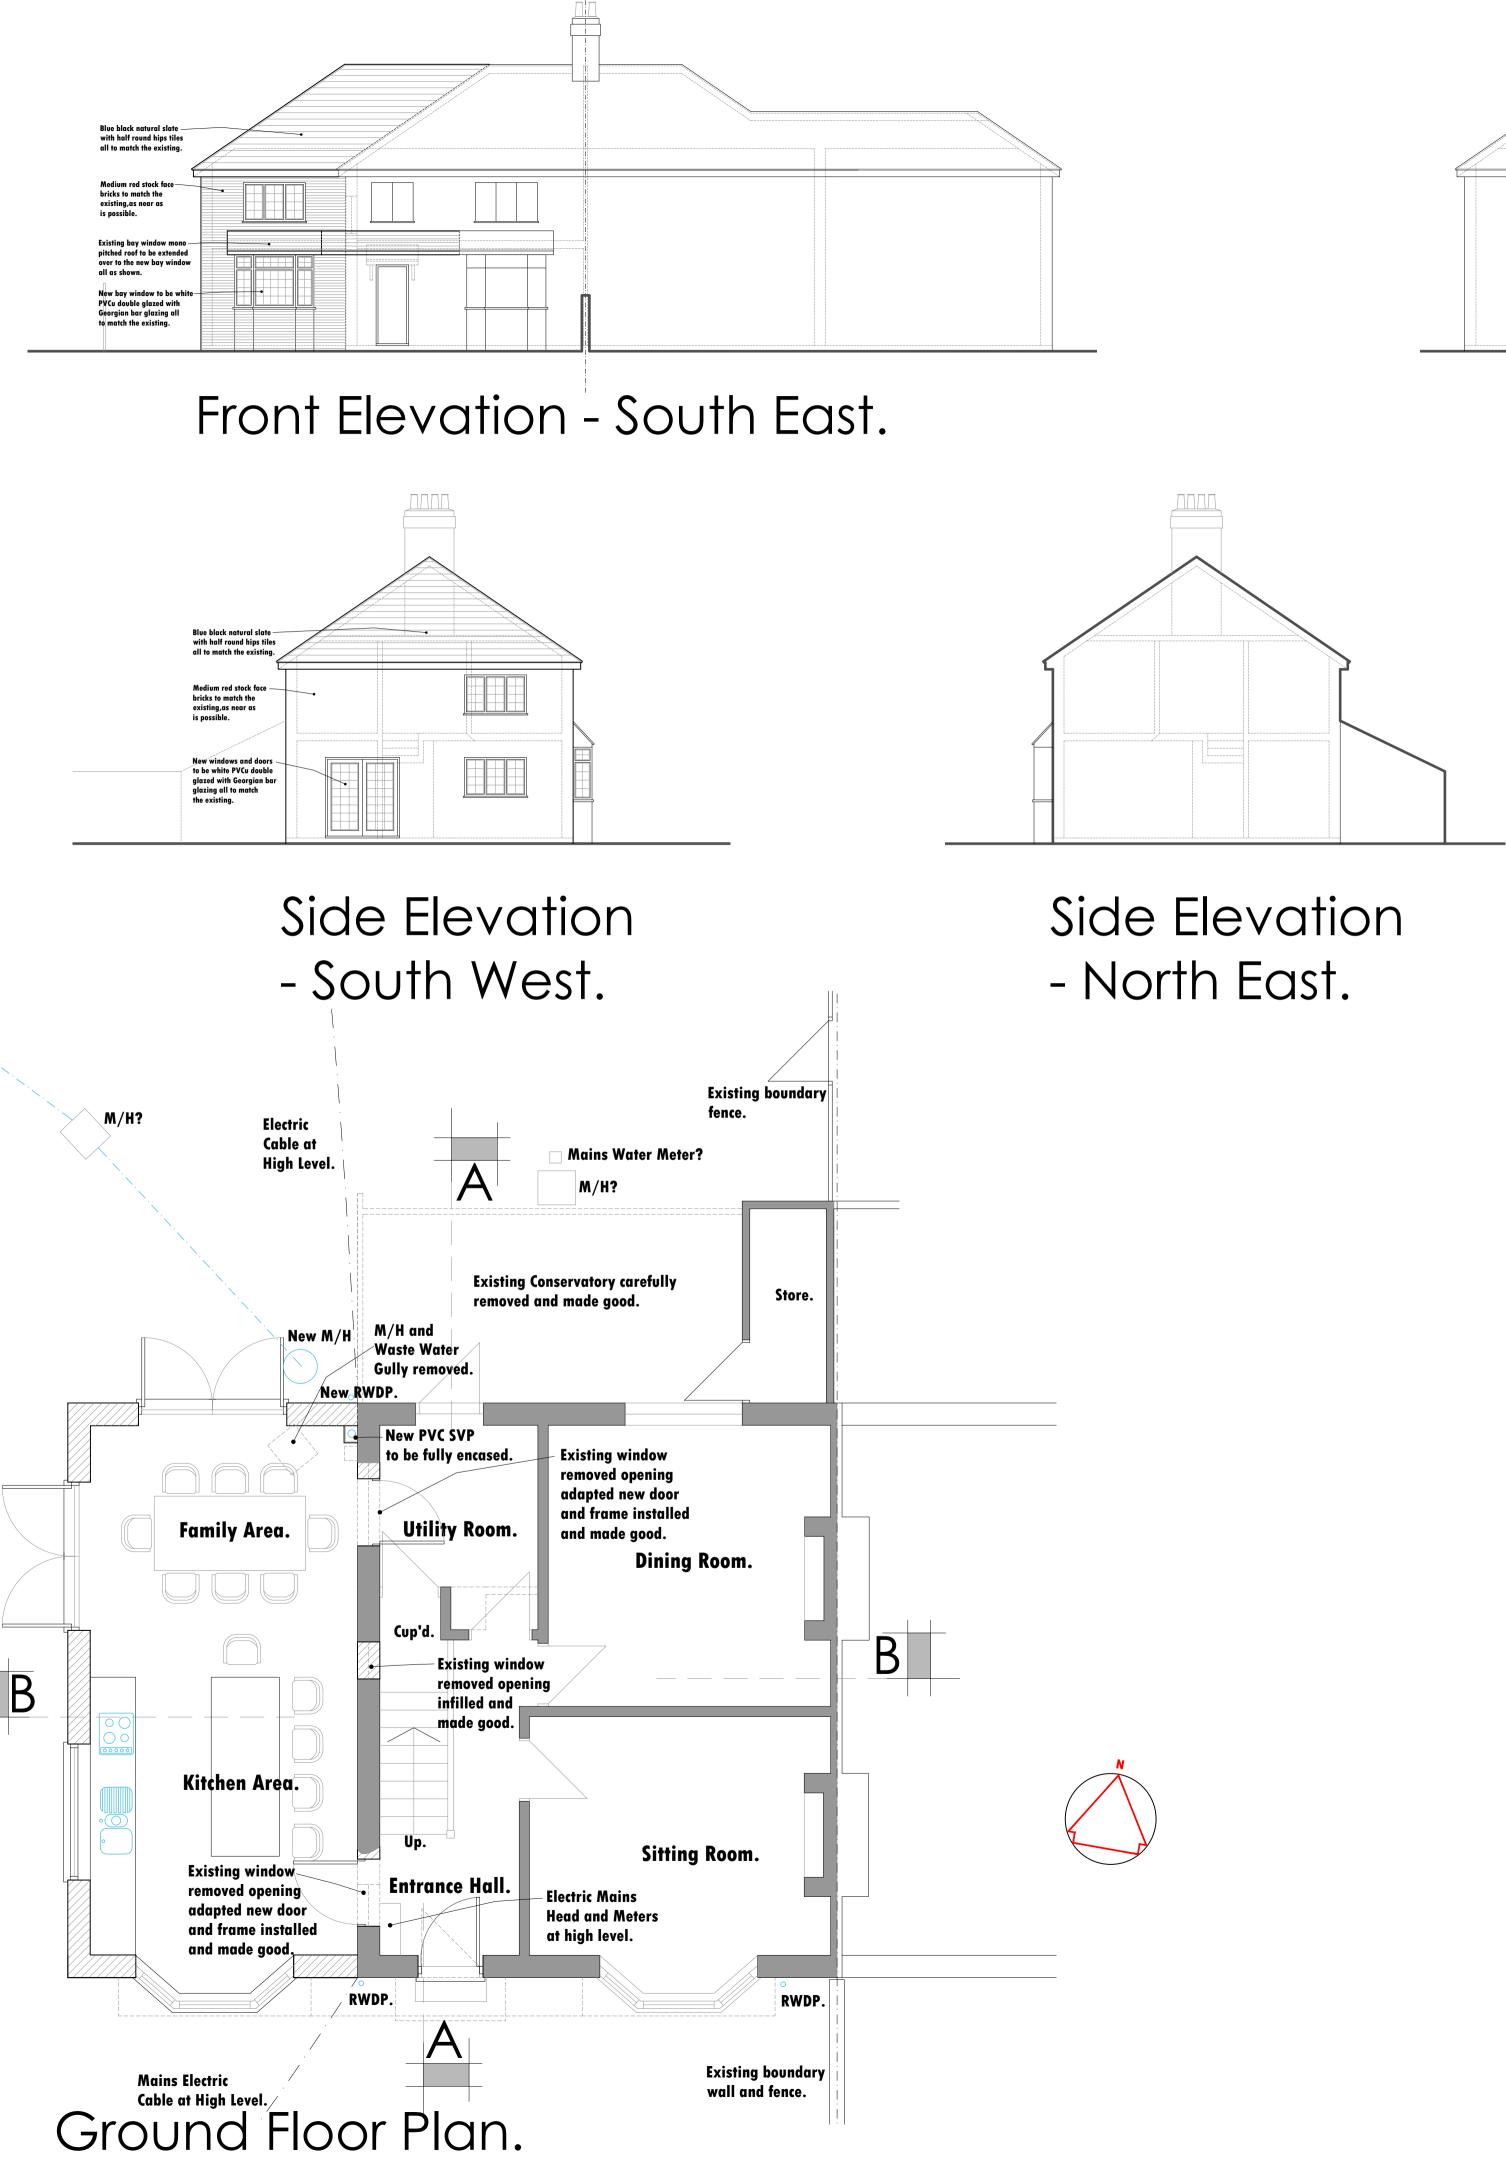

Project Site 'Sunny Bank', Christopher Row Lynsted ME9 0JN

Project description Proposed Two Storey Side Extension with all associated alterations.

Drawing Title Proposed Plans and Elevations. Scheme 'B'