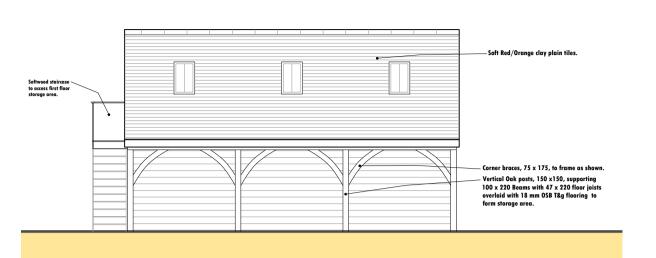

Main Front Elevation

Rear Elevation.

Side Elevation.

Side Elevation.

Section A.A.

Ground Floor Plan.

First Floor Plan. AD 'P' with a 'Completion certificate' issued upon completion of the works.

Copyright, design rights or other intellectual property rights in this drawing remain the property of Brodie Associates. The plans and information contained within are supplied on the express condition that they are not used in connection with the production of any building components nor the design, erection or construction of any building unless with passed to any third party for any other purpose without the express consent of Brodie Associates. Where appropriate this drawing is to be read in conjunction with the Construction Notes document.

Project Site 'Sunny Bank', Christopher Row,

Lynsted ME9 0JN

Project description Proposed Two Storey Side Extension and detached Garage with all associated alterations.

Drawing Title Proposed Garage Details. Plans and Elevations. Scheme 'B'