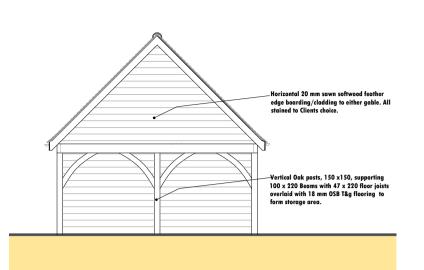

Main Front Elevation

Rear Elevation.

Side Elevation.

Side Elevation.

Section A.A.

Ground Floor Plan.

First Floor Plan. AD 'P' with a 'Completion certificate' issued upon completion of the works.

Copyright, design rights or other intellectual property rights in this drawing remain the property of Brodie Associates. The plans and information contained within are supplied on the express condition that they are not used in connection with the production of any building components nor the design, erection or construction of any building unless with passed to any third party for any other purpose without the express consent of Brodie Associates. Where appropriate this drawing is to be read in conjunction with the Construction Notes document.

Project Site 'Sunny Bank', Christopher Row,

Lynsted ME9 0JN

Project description Proposed Two Storey Side Extension and detached Garage with all associated alterations.

Drawing Title Proposed Garage Details. Plans and Elevations. Scheme 'B'