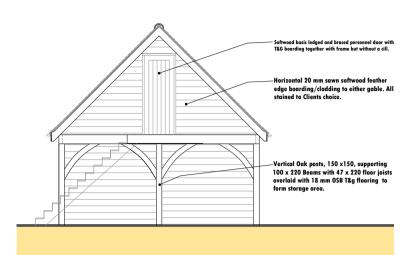

Main Front Elevation

Rear Elevation.

Side Elevation.

Side Elevation.

Section A.A.

Ground Floor Plan.

First Floor Plan. AD 'P' with a 'Completion certificate' issued upon completion of the works.

Copyright, design rights or other intellectual property rights in this drawing remain the property of Brodie Associates. The plans and information contained within are supplied on the express condition that they are not used in connection with the production of any building components nor the design, erection or construction of any building unless with passed to any third party for any other purpose without the express consent of Brodie Associates. Where appropriate this drawing is to be read in conjunction with the Construction Notes document.

Project Site 'Sunny Bank', Christopher Row,

Lynsted ME9 0JN

Project description Proposed Two Storey Side Extension and detached Garage with all associated alterations.

Drawing Title Proposed Garage Details. Plans and Elevations. Scheme 'B'