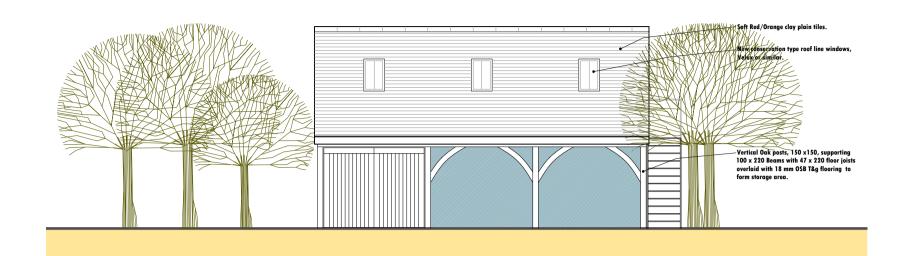

Main Front Elevation

Rear Elevation.

Side Elevation.

Side Elevation.

Section A.A.

Ground Floor Plan.

First Floor Plan. AD 'P' with a 'Completion certificate' issued upon completion of the works.

Copyright, design rights or other intellectual property rights in this drawing remain the property of Brodie Associates. The plans and information contained within are supplied on the express condition that they are not used in connection with the production of any building components nor the design, erection or construction of any building unless with passed to any third party for any other purpose without the express consent of Brodie Associates. Where appropriate this drawing is to be read in conjunction with the Construction Notes document.

Project Site 'Sunny Bank', Christopher Row,

Lynsted ME9 0JN

Project description Proposed Two Storey Side Extension and detached Garage with all associated alterations.

Drawing Title Proposed Garage Details. Plans and Elevations. Scheme 'B'