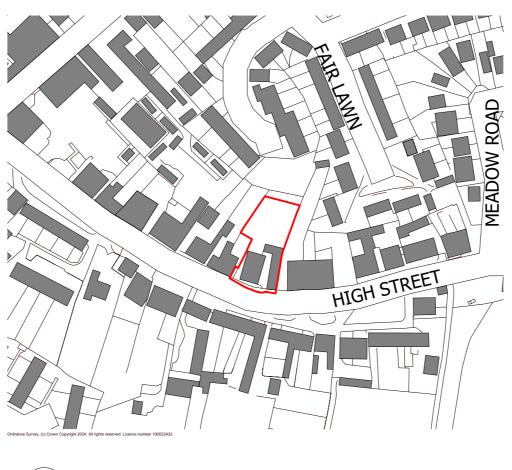

Site Location Plan 1250 SCALE 1 : 1250

2 Site Location Plan 2500 SCALE 1 : 2500

| 0m                       | 50m | 100m | 150m | 200m | 250m         |  |  |  |
|--------------------------|-----|------|------|------|--------------|--|--|--|
| VISUAL SCALE 1:2500 @ A3 |     |      |      |      |              |  |  |  |
| 0m                       | 25m | 50m  | 75m  | 100m | <b>125</b> m |  |  |  |
| VISUAL SCALE 1:1250 @ A3 |     |      |      |      |              |  |  |  |

| Status         | PLANNING                     |
|----------------|------------------------------|
| Project Number | 2518685.2                    |
| Project        | Chestnut House<br>Albrighton |
| Drawing Title  | Site Location Plan           |
|                |                              |