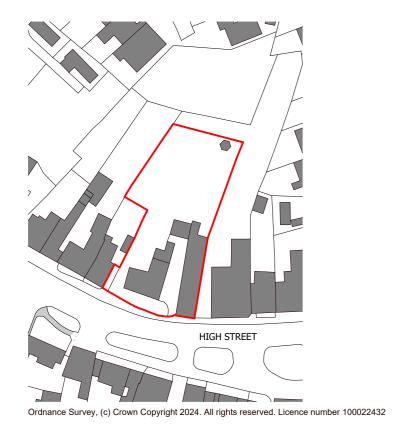

Site Location Plan 1250 SCALE 1 : 1250

2 Site Location Plan 2500 SCALE 1 : 2500

| 0m                       | 50m | 100m | 150m | 200m | 250m         |  |  |  |
|--------------------------|-----|------|------|------|--------------|--|--|--|
| VISUAL SCALE 1:2500 @ A3 |     |      |      |      |              |  |  |  |
| 0m                       | 25m | 50m  | 75m  | 100m | <b>125</b> m |  |  |  |
| VISUAL SCALE 1:1250 @ A3 |     |      |      |      |              |  |  |  |

| Status         | PLANNING                     |
|----------------|------------------------------|
| Project Number | 2518685.2                    |
| Project        | Chestnut House<br>Albrighton |
| Drawing Title  | Site Location Plan           |
|                |                              |