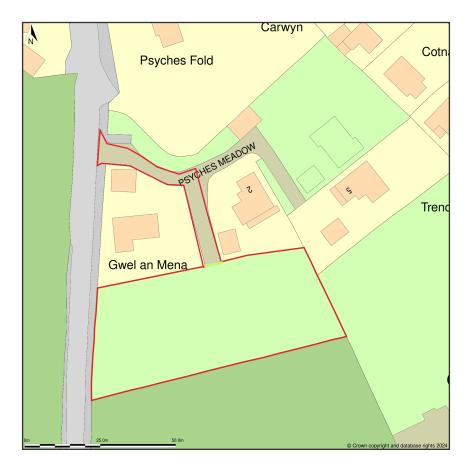

## Psykes Meadow, Goonbell, St Agnes, Cornwall,

Location Plan shows area bounded by: 172787.58, 49356.0 172929.0, 49497.42 (at a scale of 1:1250), OSGridRef: SW72854942. The representation of a road, track or path is no evidence of a right of way. The representation of features as lines is no evidence of a property boundary.