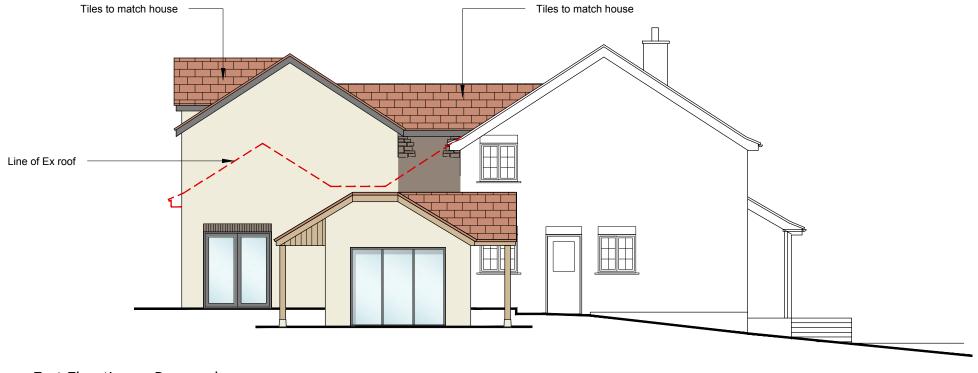

South Elevation as Proposed

Scale: 1:100

Dexter Building Design Ltd Unit 5, Victoria Grove Bedminster Bristol, BS3 4AN Tei: 01172 448 465 E: Enquires@dexterdesigns.co.uk www.Dexterdesigns.co.uk

Elevations as Proposed East and South