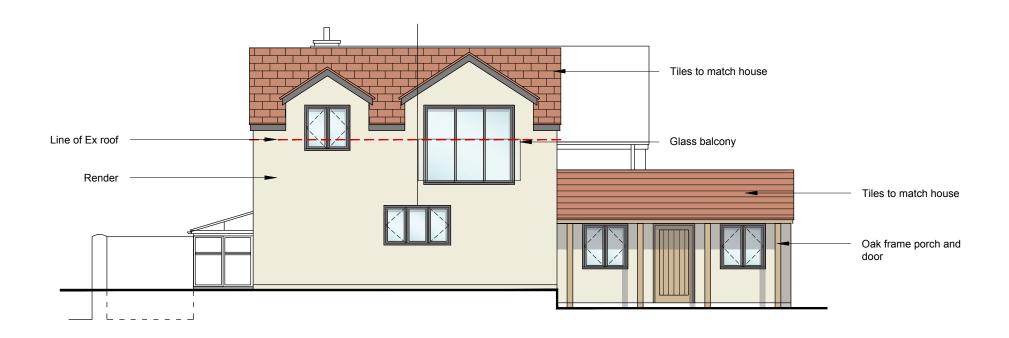

South Elevation as Proposed

Scale: 1:100

Dexter Building Design Ltd Unit 5, Victoria Grove Bedminster Bristol, BS3 4AN Tei: 01172 448 465 E: Enquires@dexterdesigns.co.uk www.Dexterdesigns.co.uk

Elevations as Proposed East and South