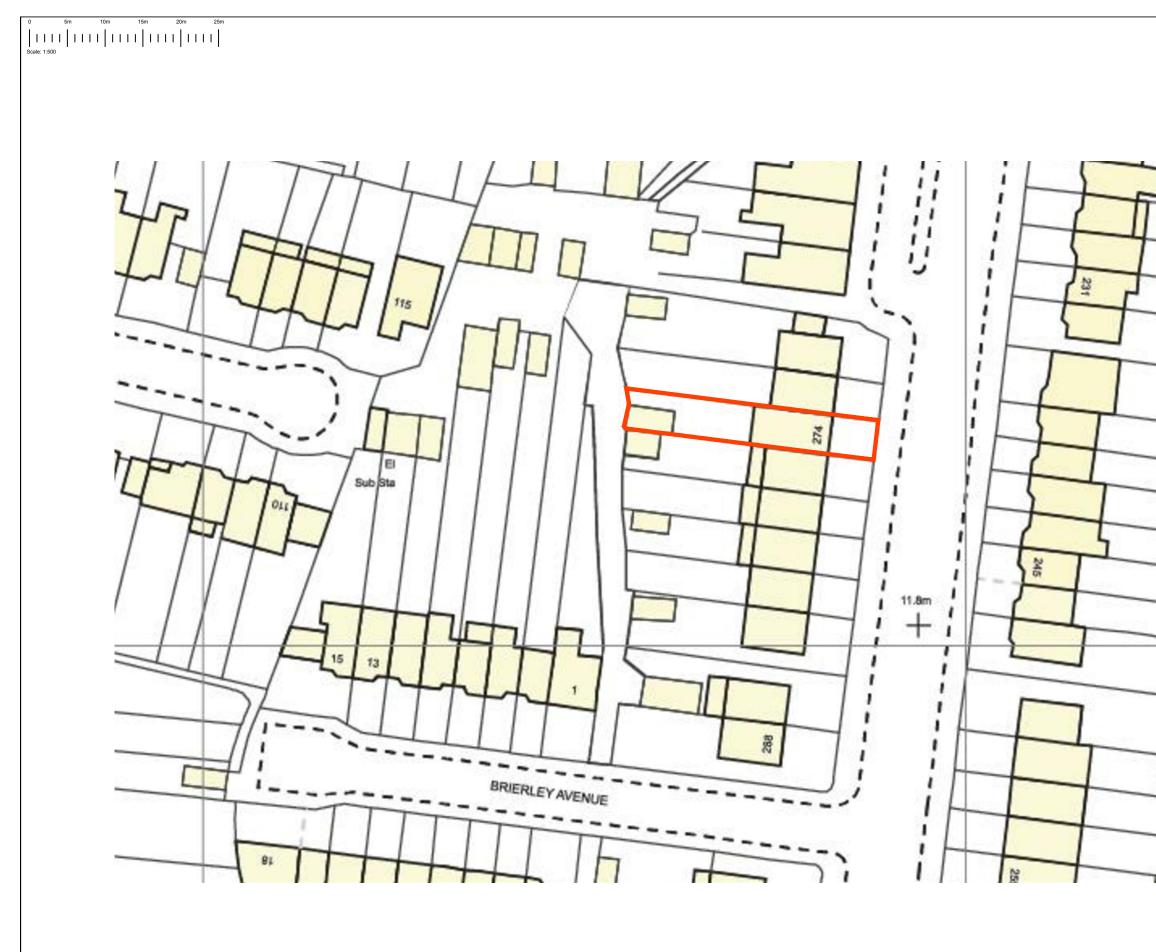

## FOR PLANNING

| IntelliArch Ltd                                             |                                                                                                                                                                |                |    |  |
|-------------------------------------------------------------|----------------------------------------------------------------------------------------------------------------------------------------------------------------|----------------|----|--|
| iArch                                                       | Intelligent Architecture and Surveying<br>52 Southbury Road, Enfield EN1 1YB<br>T: 0204 537 37 11 M: 07956 296 076<br>E: info@i-arch.co.uk W: www.i-arch.co.uk |                |    |  |
| <sup>project</sup><br>274 Nightingale Road<br>London N9 8PP |                                                                                                                                                                |                |    |  |
| site Plan                                                   |                                                                                                                                                                |                |    |  |
| scale<br>1:500 @ A3                                         |                                                                                                                                                                | <sup>dwn</sup> | 1A |  |
| <sup>date</sup><br>29th February                            | 2024                                                                                                                                                           | chk            |    |  |
| <sup>drg no.</sup><br>1522-                                 | .00                                                                                                                                                            | rev            |    |  |