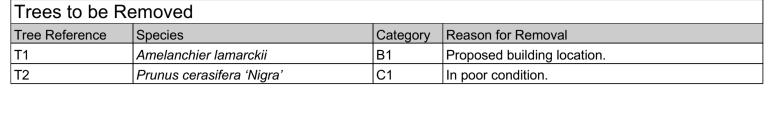

Planning Application Boundary

Existing Tree to be Removed

Notes:

To be read in conjunction with agb Environmental Ltd. - P3307.1.0 Arboricultural Feasibility Report for Chase Farm Parcel B, The Ridgeway, Enfield EN2 8JL on 31 July 2019. Please refer to document for further details of trees to be retained and removed, root protection areas and associated construction methodologies.