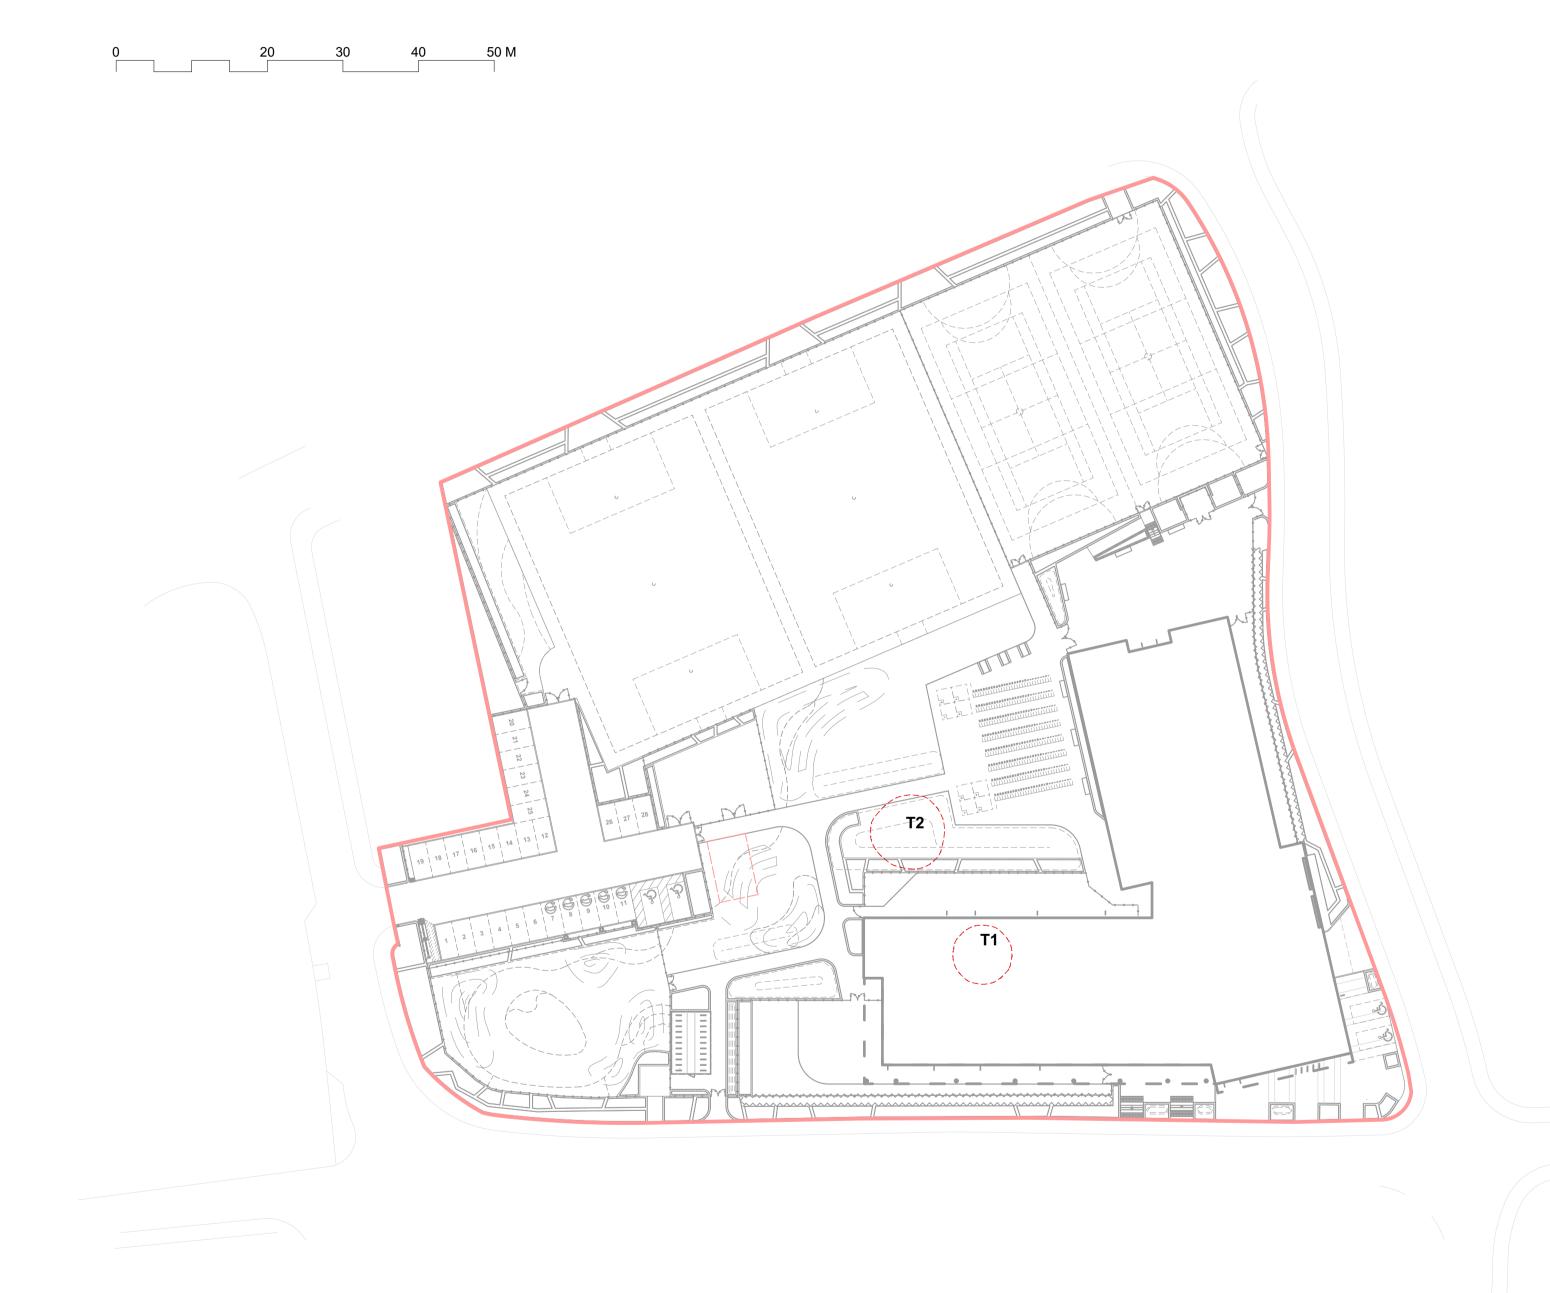

Planning Application Boundary

Existing Tree to be Removed

Notes:

To be read in conjunction with agb Environmental Ltd. - P3307.1.0 Arboricultural Feasibility Report for Chase Farm Parcel B, The Ridgeway, Enfield EN2 8JL on 31 July 2019. Please refer to document for further details of trees to be retained and removed, root protection areas and associated construction methodologies.

Tree Retention and Removal Plan

DRAWING PURPOSE

S2 - Planning

| DRAWN BY    | DATE                | CHK'D BY  | SCALE | MEDIA |
|-------------|---------------------|-----------|-------|-------|
| AF          | 25/03/2024          | ТВ        | 1:500 | A1    |
| CONTRACT DE | AWING REFERENCE (AS | REQUIRED) |       |       |