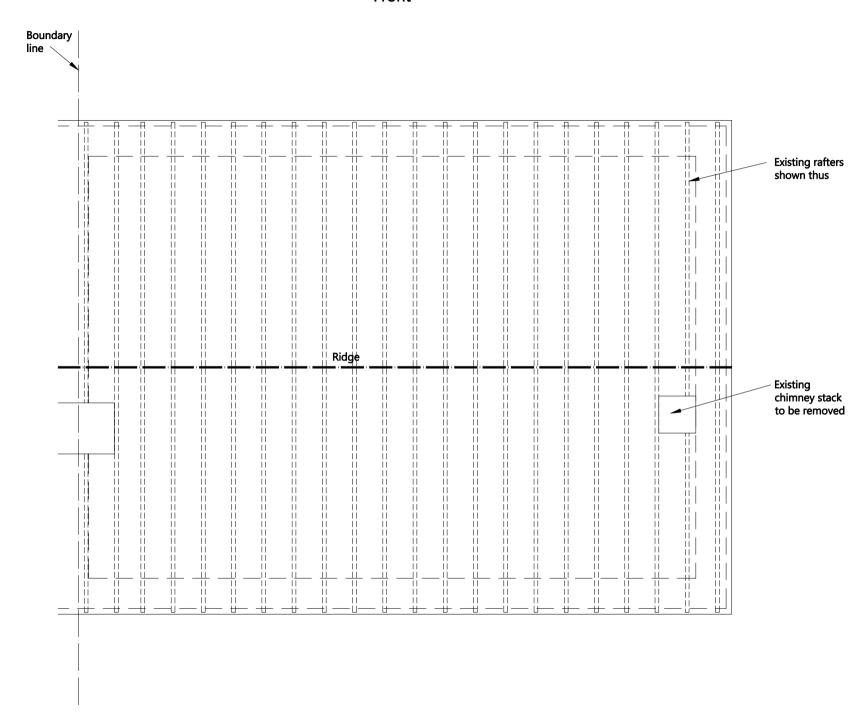

NOTES - Responsibility is not accepted for errors made by others in scaling from this drawing. All construction information should be taken from figured dimensions only. All dimensions are in millimeters. For construction details refer to building regulation notes and structural engineers design where applicable

## Front

|         | Client                         | Postcode  | Drawing Title                  |   |        |    |     |    |
|---------|--------------------------------|-----------|--------------------------------|---|--------|----|-----|----|
|         | Mr & Mrs Porter                | BS9 2QU   | Roof Plan - Existing           |   |        |    |     |    |
| Address |                                | Appointed | Drawing No <b>48/SD/CD/07/</b> |   |        |    |     | BI |
|         | 48 Southwood Dr, Coombe Dingle | May.2023  | Drawn d                        | M | Option | 5c | Rev | _  |