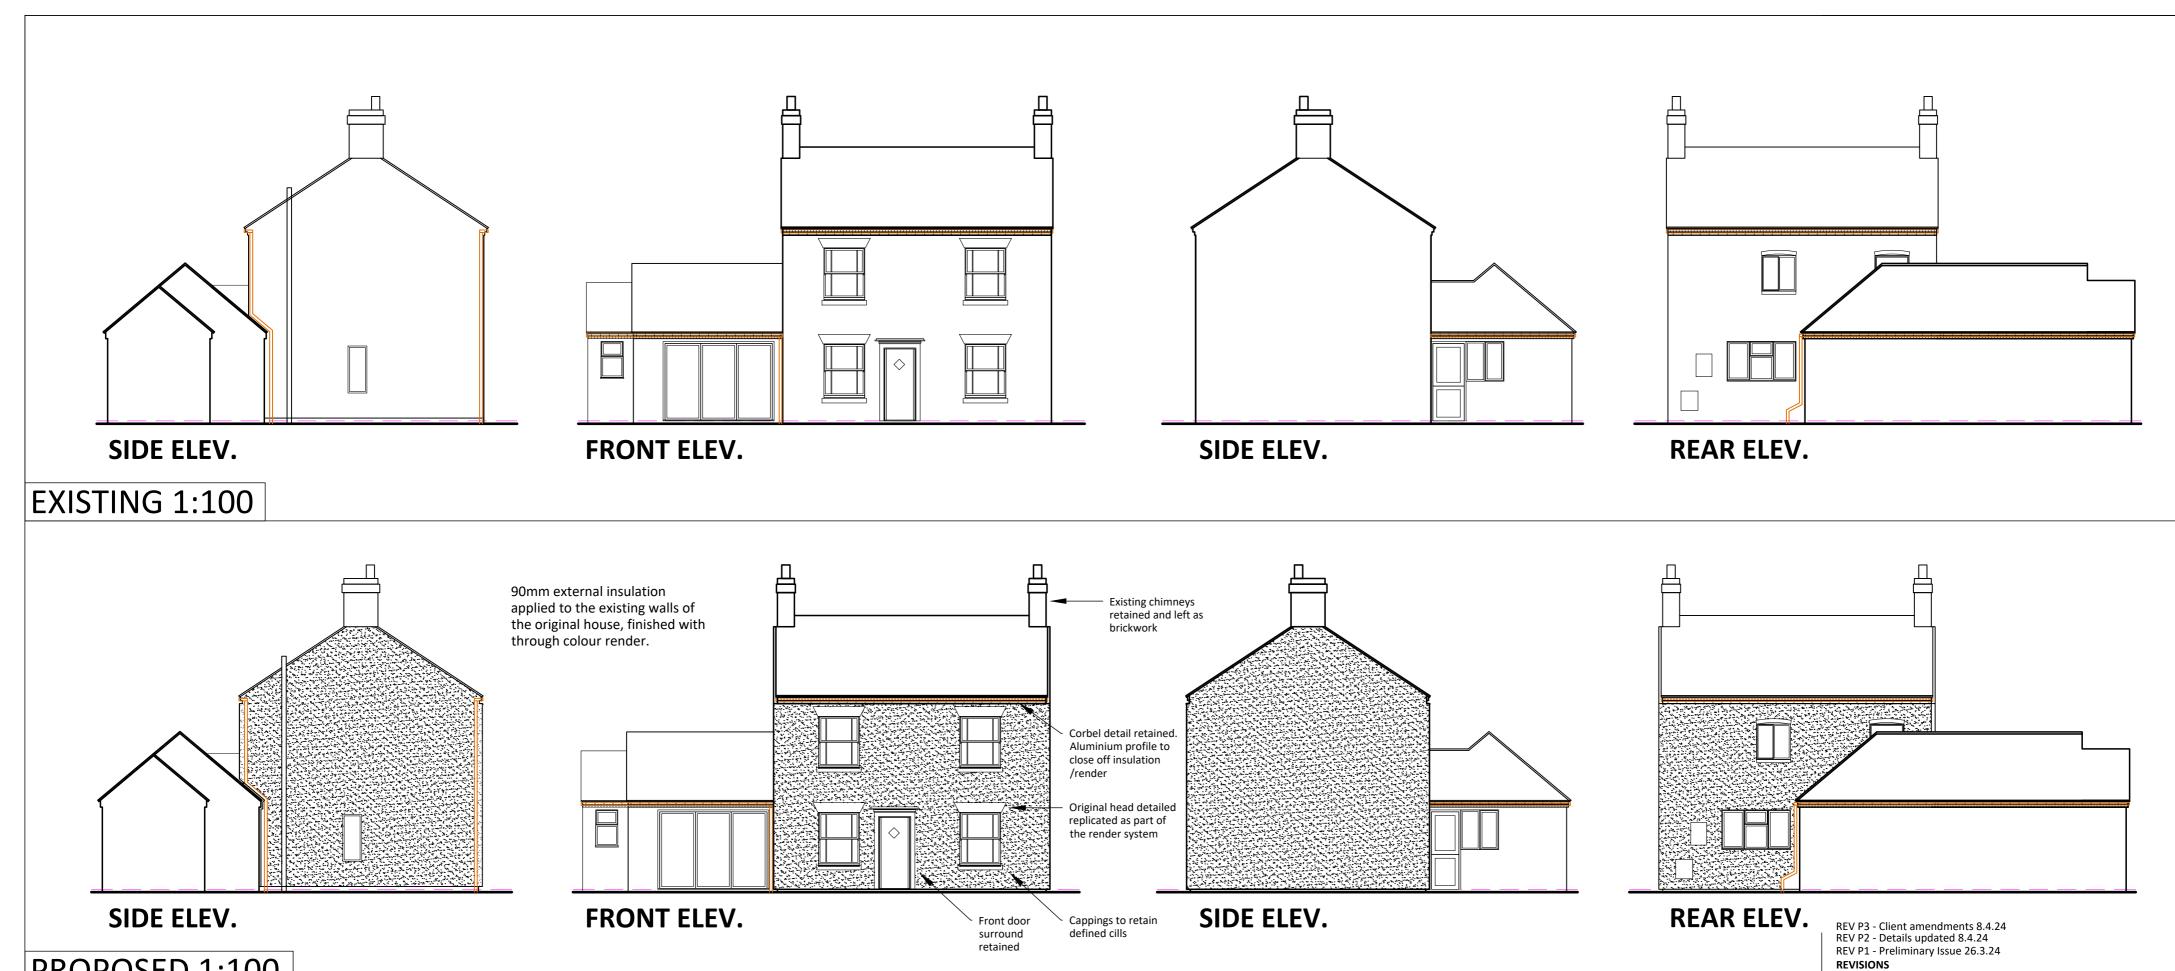

PROPOSED 1:100

**LOCATION PLAN 1:1250** 

All initial sketches and drawings produced for planning applications are design/conceptual drawings only. They must not be used as the basis of any construction or building work. They remain the property of and subject to the copyright of the author.

PROPOSED EXT. INSULATION & RENDER 19 BOWPATCH ROAD **ARELEY KINGS STOURPORT DY13 0ND** 

24-730-1

**EXISTING & PROPOSED ELEVATIONS** & ADDITIONAL DETAILS